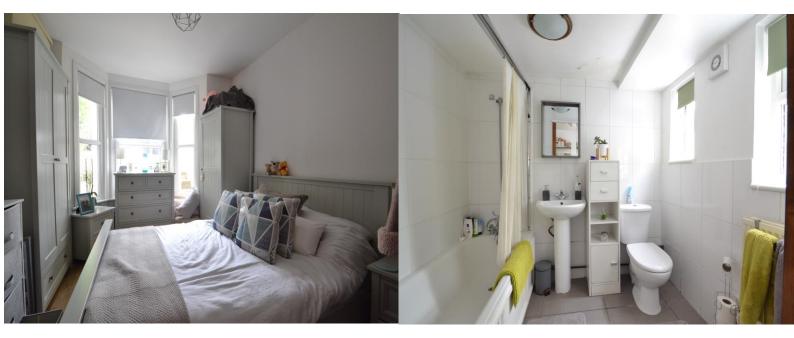

There is a double bedroom with bay window and space for wardrobes.

The kitchen has been fitted with a range of wall and base units, oven and electric hob.

The bathroom is off the kitchen and includes a shower over the bath, washbasin and WC.

Further benefits include double glazed windows, gas central heating, storage cupboard and a private garden. Chain Free

- One Double Bedroom
- Lower Ground Floor Flat
  - Private Garden
- 12' x 12' Reception room
- 12' x 12' Double Bedroom