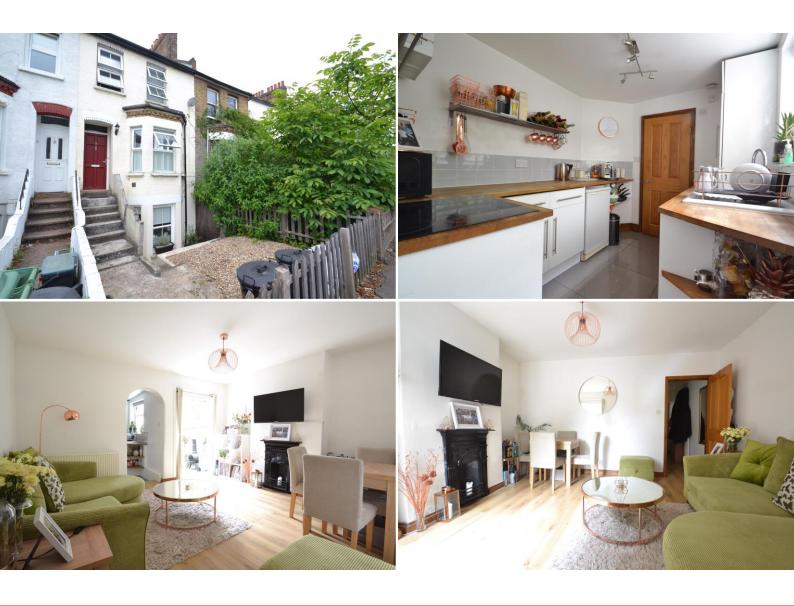

### Guide Price £250,000

A one bedroom lower ground floor maisonette with a private garden in a convenient location for Bickley Station and local amenities.

The accommodation comprises an entrance hallway that leads to the reception room with French doors that open to the private garden.

There is a double bedroom with bay window and space for wardrobes.

The kitchen has been fitted with a range of wall and base units, oven and electric hob.

The bathroom is off the kitchen and includes a shower over the bath, washbasin and WC.