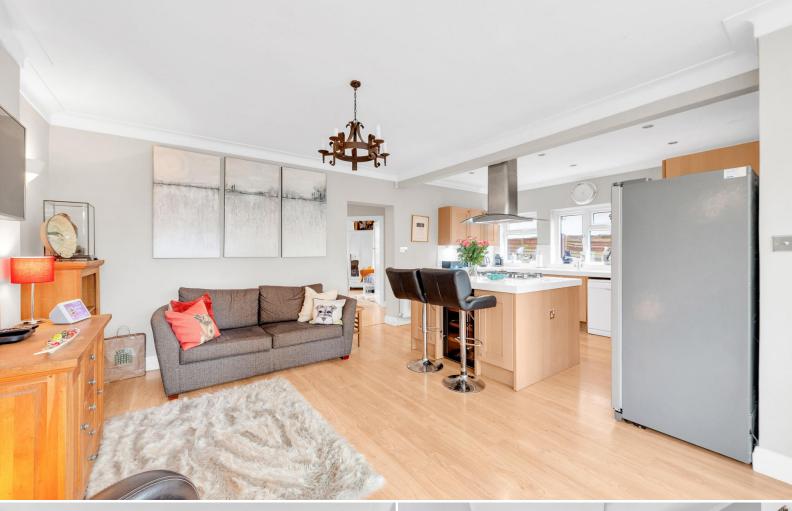

#### Chain Free

A handsome and beautifully presented 3-4 bedroom detached home offering almost 2,000 sq. ft. and located on a prominent corner plot in the heart of Bickley.

Downstairs the property offers a bright 17ft. bay fronted sitting room, downstairs w.c., and stunning open plan style kitchen/breakfast room with large central island and a living are with double doors opening through to the conservatory overlooking the garden.

- 3/4 bedrooms
- 17'sitting room
- 21'6 kitchen/diner
  - Central island
- Downstairs cloakroom
- Stunning 4 piece bathroom

- Built in wardrobes
- 18' conservatory
- Westerly garden
- Detached garage
- Close to Bickley Station
- Close to local shops & schools