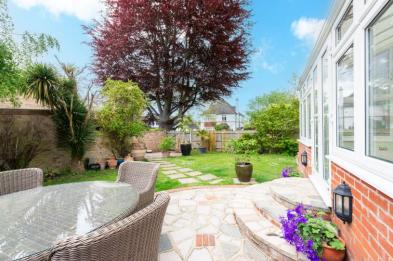

Upstairs all 3 bedrooms benefit from built-in wardrobes and there is a palatial 4 piece bathroom with corner shower, "his and hers" basins and a separate w.c.

Outside the Westerly garden boasts a delightful side patio, for those summer BBQs, and a neat lawn area leading down to the detached garage.

- 3/4 bedrooms
- 17'sitting room
- 21'6 kitchen/diner
  - Central island
- Downstairs cloakroom
- Stunning 4 piece bathroom

- Built in wardrobes
- 18' conservatory
- Westerly garden
- Detached garage
- Close to Bickley Station
- Close to local shops & schools