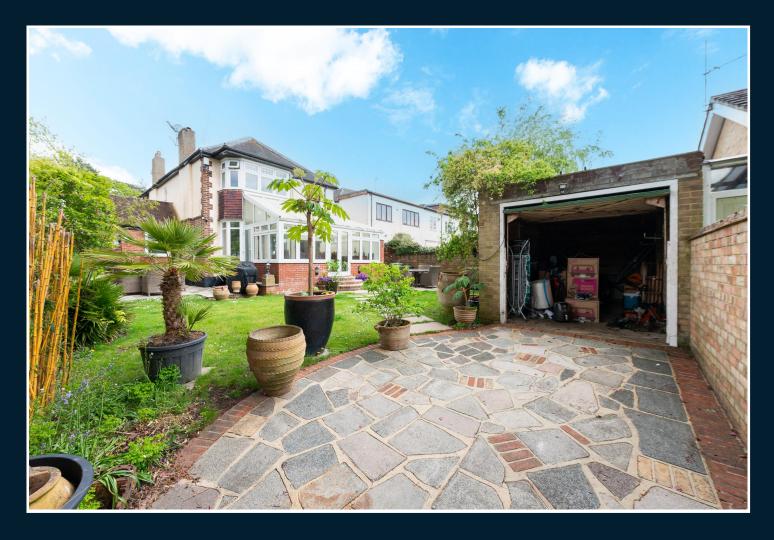

Upstairs all 3 bedrooms benefit from built-in wardrobes and there is a palatial 4 piece bathroom with corner shower, "his and hers" basins and a separate w.c.

Outside the Westerly garden boasts a delightful side patio, for those summer BBQs, and a neat lawn area leading down to the detached garage.

- 3/4 bedrooms
- 17'sitting room
- 21'6 kitchen/diner
  - Central island
- Downstairs cloakroom
- Stunning 4 piece bathroom

- Built in wardrobes
- 18' conservatory
- Westerly garden
- Detached garage
- Close to Bickley Station
- Close to local shops & schools