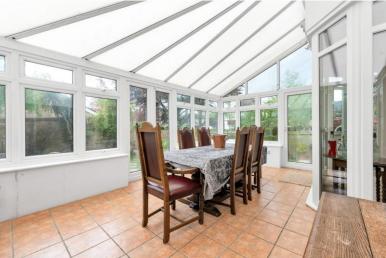

#### Chain Free

A handsome and beautifully presented 3-4 bedroom detached home offering almost 2,000 sq. ft. and located on a prominent corner plot in the heart of Bickley.

Downstairs the property offers a bright 17ft. bay fronted sitting room, downstairs w.c., and stunning open plan style kitchen/breakfast room with large central island and a living are with double doors opening through to the conservatory overlooking the garden.

- 3/4 bedrooms
- 17'sitting room
- 21'6 kitchen/diner
  - Central island
- Downstairs cloakroom
- Stunning 4 piece bathroom

- Built in wardrobes
- 18' conservatory
- Westerly garden
- Detached garage
- Close to Bickley Station
- Close to local shops & schools