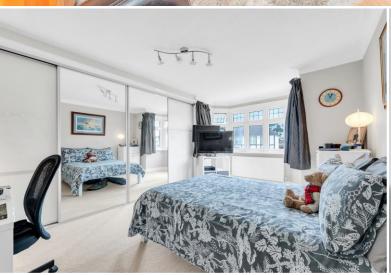

Upstairs all 3 bedrooms benefit from built-in wardrobes and there is a palatial 4 piece bathroom with corner shower, "his and hers" basins and a separate w.c.

Outside the Westerly garden boasts a delightful side patio, for those summer BBQs, and a neat lawn area leading down to the detached garage.

- 3/4 bedrooms
- 17'sitting room
- 21'6 kitchen/diner
  - Central island
- Downstairs cloakroom
- Stunning 4 piece bathroom

- Built in wardrobes
- 18' conservatory
- Westerly garden
- Detached garage
- Close to Bickley Station
- Close to local shops & schools