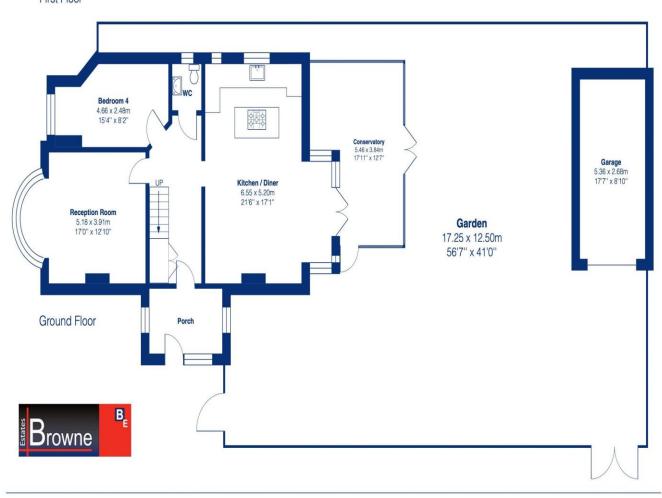

#### Chain Free

A handsome and beautifully presented 3-4 bedroom detached home offering almost 2,000 sq. ft. and located on a prominent corner plot in the heart of Bickley.

Downstairs the property offers a bright 17ft. bay fronted sitting room, downstairs w.c., and stunning open plan style kitchen/breakfast room with large central island and a living are with double doors opening through to the conservatory overlooking the garden.

## Highfield Road BR1

Total Area: 183.9 m<sup>2</sup>... 1980 ft<sup>2</sup>

This plan is for layout guidance only and not drawn to scale unless stated. Window and door openings are approximate. Whilst every care is taken in the preparation of this plan, we would advise interested parties to check all dimensions, shapes and compass bearings prior to making any decisions reliant upon them.