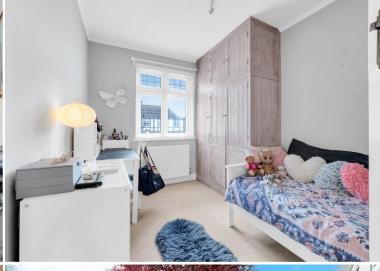

Upstairs all 3 bedrooms benefit from built-in wardrobes and there is a palatial 4 piece bathroom with corner shower, "his and hers" basins and a separate w.c.

Outside the Westerly garden boasts a delightful side patio, for those summer BBQs, and a neat lawn area leading down to the detached garage.

- 3/4 bedrooms
- 17'sitting room
- 21'6 kitchen/diner
  - Central island
- Downstairs cloakroom
- Stunning 4 piece bathroom

- Built in wardrobes
- 18' conservatory
- Westerly garden
- Detached garage
- Close to Bickley Station
- Close to local shops & schools