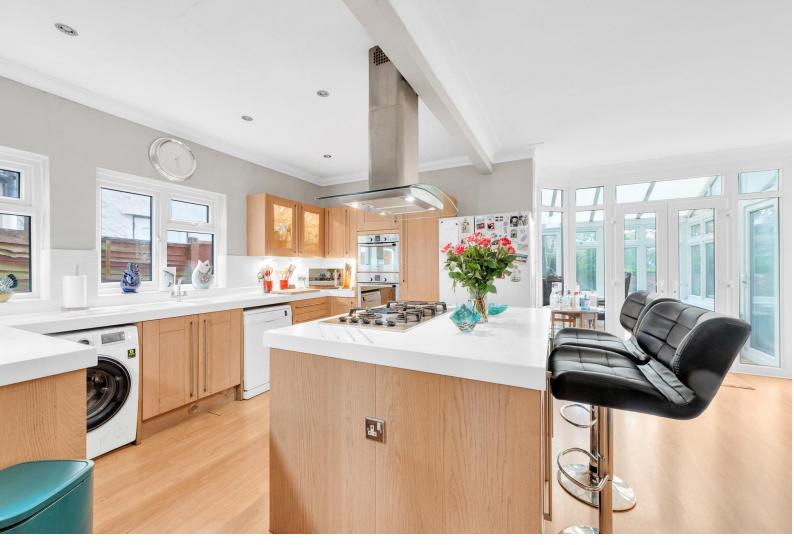

#### Chain Free

A handsome and beautifully presented 3-4 bedroom detached home offering almost 2,000 sq. ft. and located on a prominent corner plot in the heart of Bickley.

Downstairs the property offers a bright 17ft. bay fronted sitting room, downstairs w.c., and stunning open plan style kitchen/breakfast room with large central island and a living are with double doors opening through to the conservatory overlooking the garden.

- 3/4 bedrooms
- 17'sitting room
- 21'6 kitchen/diner
  - Central island
- Downstairs cloakroom
- Stunning 4 piece bathroom

- Built in wardrobes
- 18' conservatory
- Westerly garden
- Detached garage
- Close to Bickley Station
- Close to local shops & schools