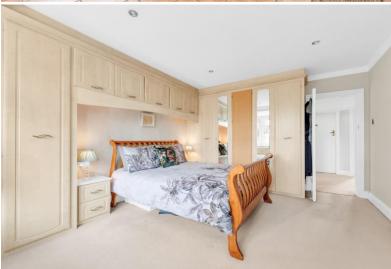

Upstairs all 3 bedrooms benefit from built-in wardrobes and there is a palatial 4 piece bathroom with corner shower, "his and hers" basins and a separate w.c.

Outside the Westerly garden boasts a delightful side patio, for those summer BBQs, and a neat lawn area leading down to the detached garage.

- 3/4 bedrooms
- 17'sitting room
- 21'6 kitchen/diner
  - Central island
- Downstairs cloakroom
- Stunning 4 piece bathroom

- Built in wardrobes
- 18' conservatory
- Westerly garden
- Detached garage
- Close to Bickley Station
- Close to local shops & schools