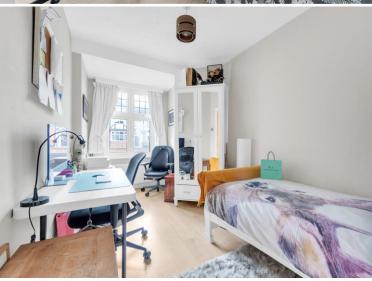

Upstairs all 3 bedrooms benefit from built-in wardrobes and there is a palatial 4 piece bathroom with corner shower, "his and hers" basins and a separate w.c.

Outside the Westerly garden boasts a delightful side patio, for those summer BBQs, and a neat lawn area leading down to the detached garage.

- 3/4 bedrooms
- 17'sitting room
- 21'6 kitchen/diner
  - Central island
- Downstairs cloakroom
- Stunning 4 piece bathroom

- Built in wardrobes
- 18' conservatory
- Westerly garden
- Detached garage
- Close to Bickley Station
- Close to local shops & schools