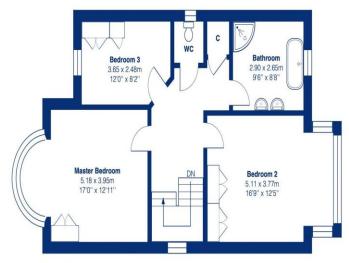

Upstairs all 3 bedrooms benefit from built-in wardrobes and there is a palatial 4 piece bathroom with corner shower, "his and hers" basins and a separate w.c.

Outside the Westerly garden boasts a delightful side patio, for those summer BBQs, and a neat lawn area leading down to the detached garage.

## Highfield Road BR1

Total Area: 183.9 m<sup>2</sup>... 1980 ft<sup>2</sup>

This plan is for layout guidance only and not drawn to scale unless stated. Window and door openings are approximate. Whilst every care is taken in the preparation of this plan, we would advise interested parties to check all dimensions, shapes and compass bearings prior to making any decisions reliant upon them.