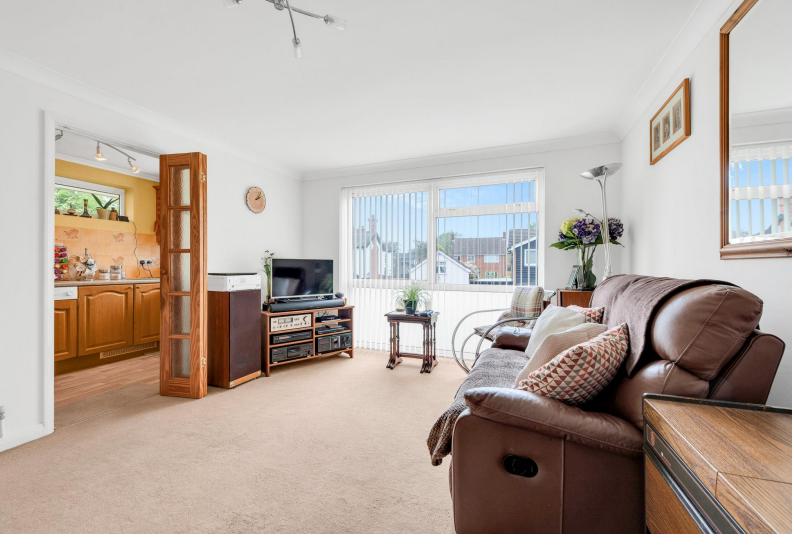

Internally the property is neutrally decorated and carpeted and benefits from a kitchen with a built-in gas hob and under oven, integrated dishwasher, breakfast bar and space for fridge freezer and washing machine.

- Double glazed
- Private garden
  - Garage
- Close to Bickley station
  - Share of freehold