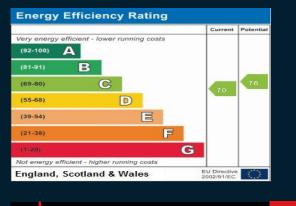

### Additional Information

Council Tax Band D

**EPC Rating: C** 

Location: BICKLEY