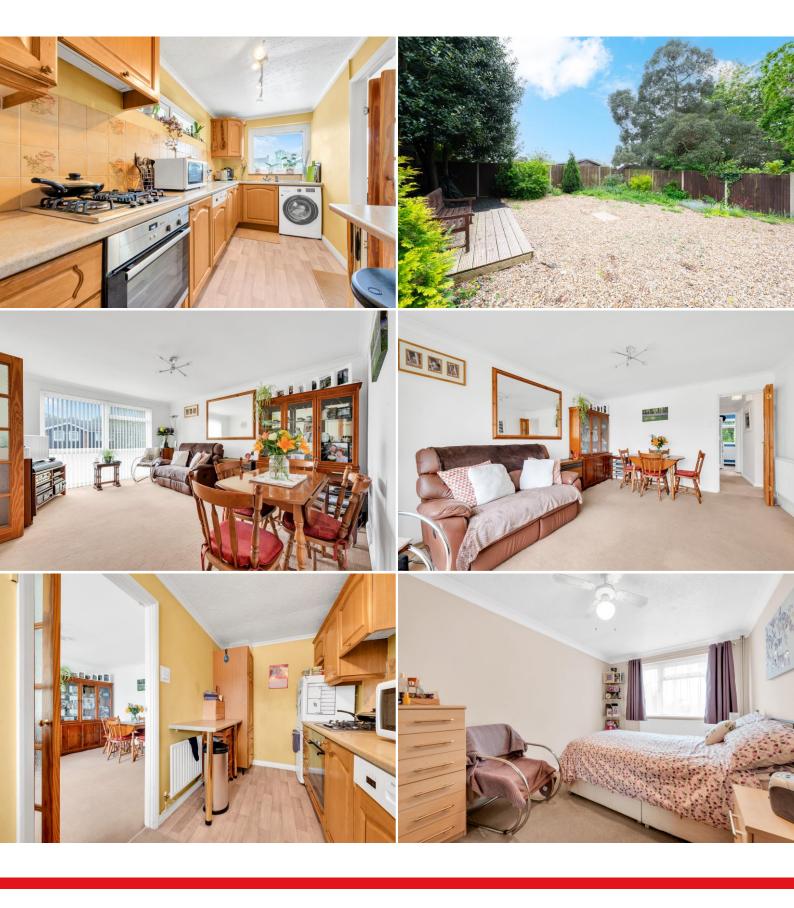

Internally the property is neutrally decorated and carpeted and benefits from a kitchen with a built-in gas hob and under oven, integrated dishwasher, breakfast bar and space for fridge freezer and washing machine.

Outside there is a private garden, garage and parking.

Altogether a perfect home ideal for the first-time buyer or downsizer.

Maintenance approximately £100pm. No Ground rent. EPC C. Council Tax D

- 2 double bedrooms
- Bright sitting room
- Kitchen/breakfast room
- White 3 piece bathroom suite
  - Built in wardrobes

- Double glazed
- Private garden
  - Garage
- Close to Bickley station
  - Share of freehold