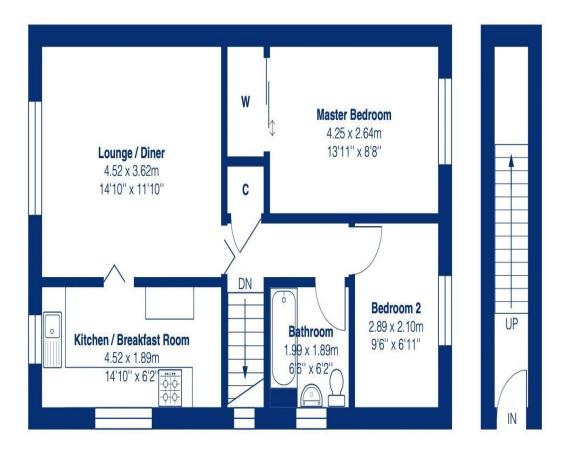

# Edith Court BR1

## First Floor

This plan is for layout guidance only and not drawn to scale unless stated. Window and door openings are approximate. Whilst every care is taken in the preparation of this plan, we would advise interested parties to check all dimensions, shapes and compass bearings prior to making any decisions reliant upon them.