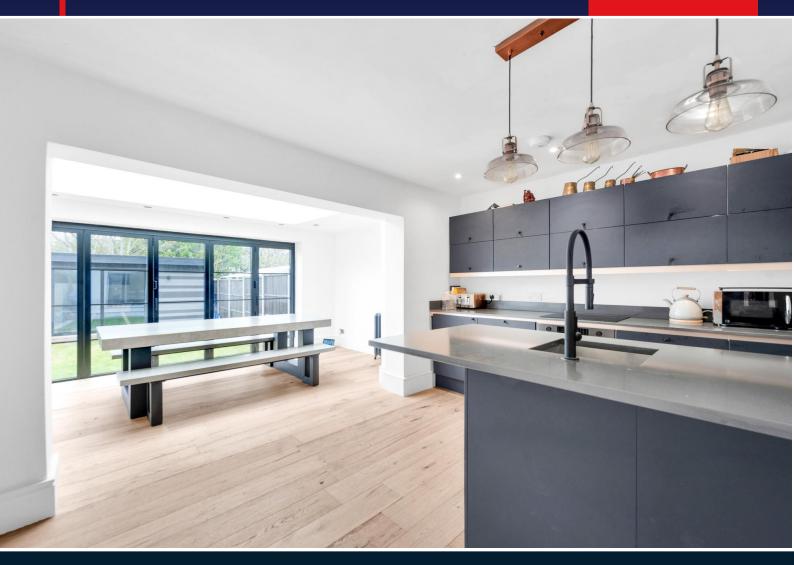

## Magpie Hall Lane

Guide Price £585,000

A thoughtfully extended 2 bedroom semi detached "Tudor" style home ideally located for Bromley Golf Centre and Driving Range.

Downstairs the property has been extended to accommodate a superb "open plan" style kitchen/diner with lantern roof, island and bi-fold doors leading to the lovely garden. Outside there is a handy 19' x 15' cabin/lodge with drinks bar and separate w.c., which could also be utilised as an office or summer room.

- 2 Bedrooms
- First floor bathroom
  - Kitchen/diner
  - Central island
  - Bi-fold doors
- Wood finish flooring

- Double glazed
- Cabin to rear
- Stunning bathroom
  - Superb lounge
- Extended to rear
- Parking to front