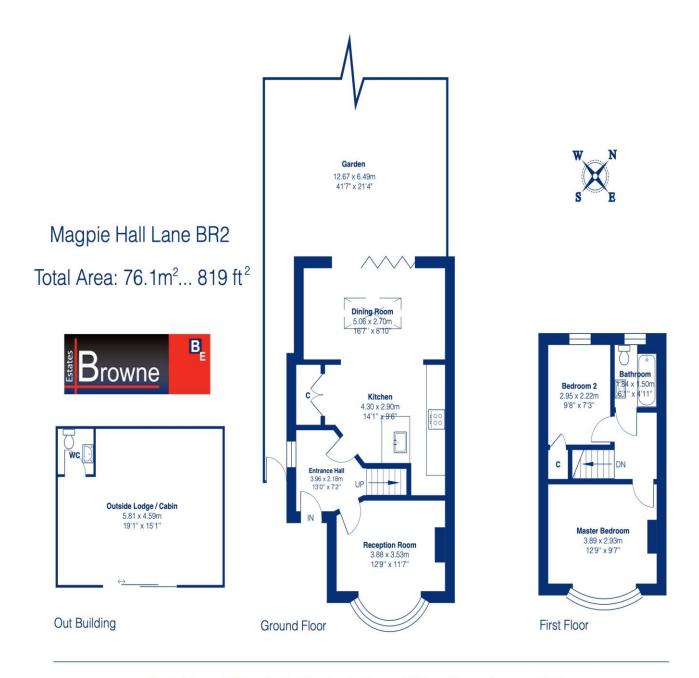

## Magpie Hall Lane

Guide Price £585,000

A thoughtfully extended 2 bedroom semi detached "Tudor" style home ideally located for Bromley Golf Centre and Driving Range.

Downstairs the property has been extended to accommodate a superb "open plan" style kitchen/diner with lantern roof, island and bi-fold doors leading to the lovely garden. Outside there is a handy 19' x 15' cabin/lodge with drinks bar and separate w.c., which could also be utilised as an office or summer room.

- 2 Bedrooms
- First floor bathroom
  - Kitchen/diner
  - Central island
  - Bi-fold doors
- Wood finish flooring

- Double glazed
- Cabin to rear
- Stunning bathroom
  - Superb lounge
- Extended to rear
- Parking to front

This plan is for layout guidance only and not drawn to scale unless stated. Window and door openings are approximate. Whilst every care is taken in the preparation of this plan, we would advise interested parties to check all dimensions, shapes and compass bearings prior to making any decisions reliant upon them.