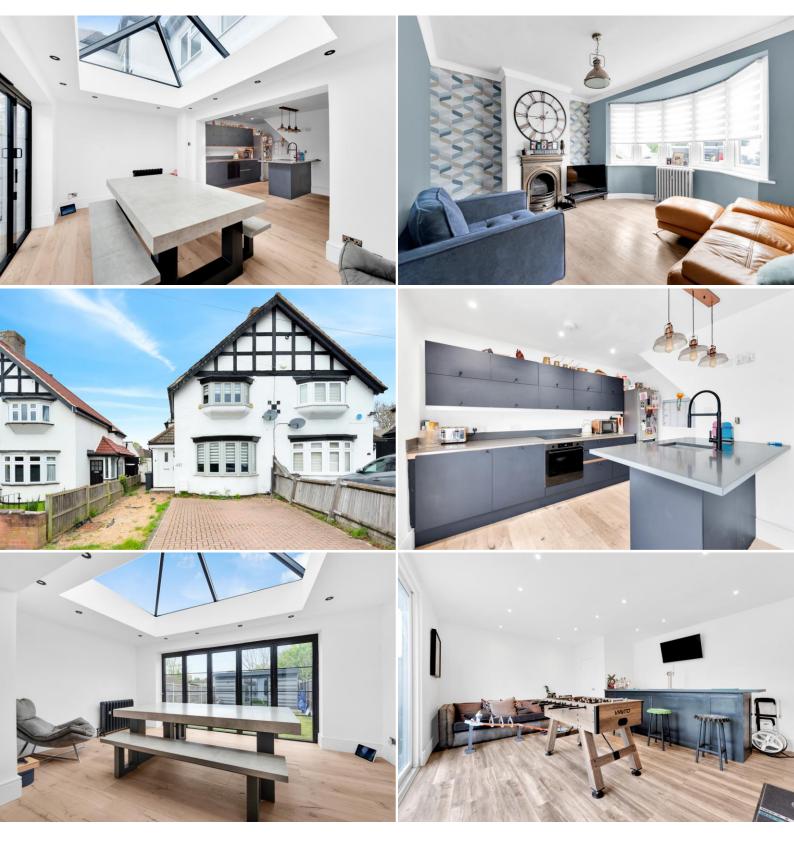

## Magpie Hall Lane

Guide Price £585,000

A thoughtfully extended 2 bedroom semi detached "Tudor" style home ideally located for Bromley Golf Centre and Driving Range.

Downstairs the property has been extended to accommodate a superb "open plan" style kitchen/diner with lantern roof, island and bi-fold doors leading to the lovely garden. Outside there is a handy 19' x 15' cabin/lodge with drinks bar and separate w.c., which could also be utilised as an office or summer room.

To the front there is a lovely bright sitting room with bay window and upstairs the 2 bedrooms are complimented by a stunning bathroom suite.

Parking to front.

The property is conveniently located for Bishop Justus Church of England School, Ravenswood School for Boys, Trinity Primary School, Hayes Primary and Raglan Primary. Petts Wood station with good links to London (Victoria, Charing Cross & Cannon Street) is just over a mile away.

- 2 Bedrooms
- First floor bathroom
  - Kitchen/diner
  - Central island
  - Bi-fold doors
- Wood finish flooring

- Double glazed
- Cabin to rear
- Stunning bathroom
  - Superb lounge
- Extended to rear
- Parking to front