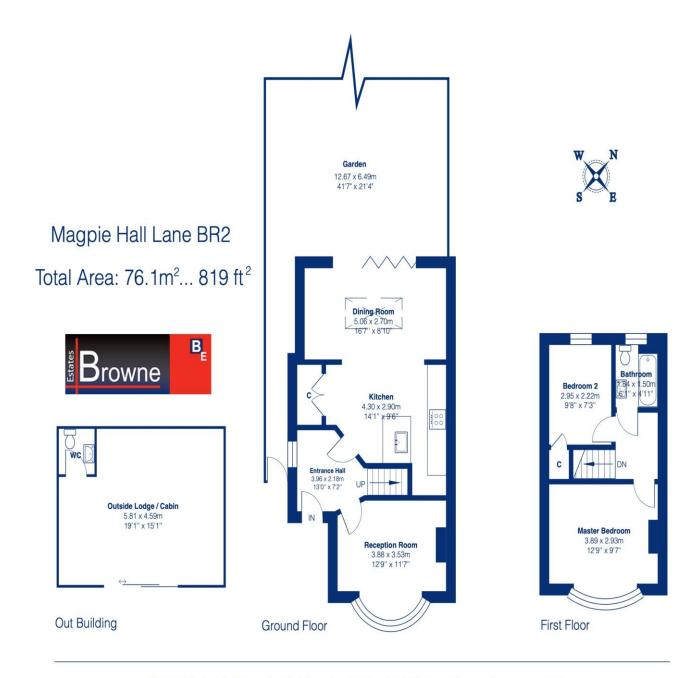

## Magpie Hall Lane

Guide Price £600,000

A thoughtfully extended 2 bedroom semi detached "Tudor" style home ideally located for Bromley Golf Centre and Driving Range.

Downstairs the property has been extended to accommodate a superb "open plan" style kitchen/diner with lantern roof, island and bi-fold doors leading to the lovely garden. Outside there is a handy 19' x 15' cabin/lodge with drinks bar and separate w.c., which could also be utilised as an office or summer room.

To the front there is a lovely bright sitting room with bay window and upstairs the 2 bedrooms are complimented by a stunning bathroom suite.

Parking to front.

The property is conveniently located for Bishop Justus Church of England School, Ravenswood School for Boys, Trinity Primary School, Hayes Primary and Raglan Primary. Petts Wood station with good links to London (Victoria, Charing Cross & Cannon Street) is just over a mile away.

- 2 Bedrooms
- First floor bathroom
  - Kitchen/diner
  - Central island
  - Bi-fold doors
- Wood finish flooring

- Double glazed
- Cabin to rear
- Stunning bathroom
  - Superb lounge
- Extended to rear
- Parking to front

This plan is for layout guidance only and not drawn to scale unless stated. Window and door openings are approximate. Whilst every care is taken in the preparation of this plan, we would advise interested parties to check all dimensions, shapes and compass bearings prior to making any decisions reliant upon them.