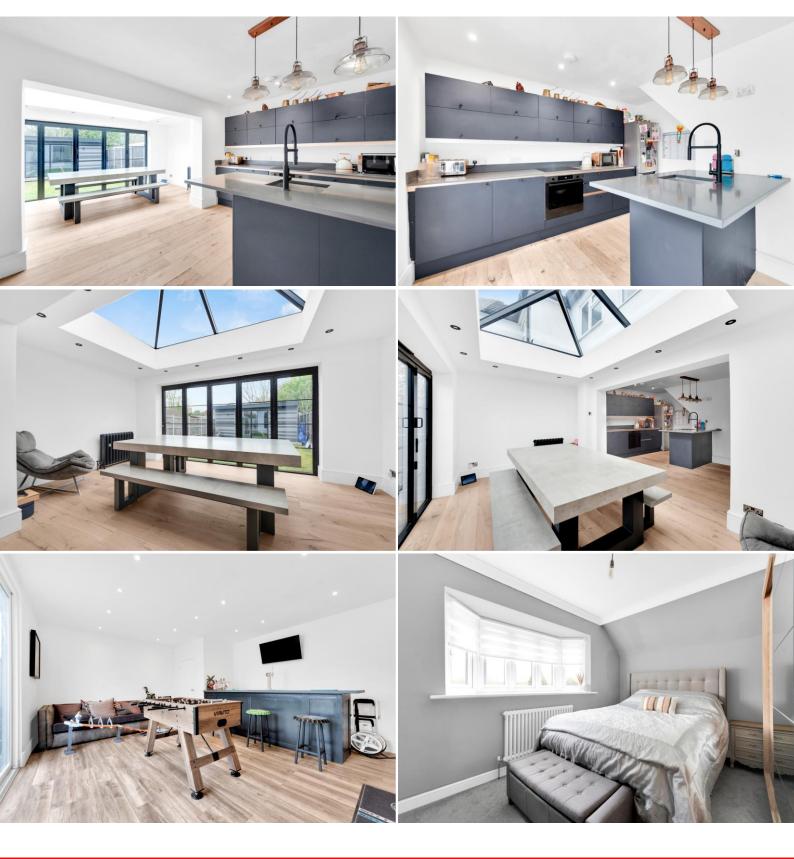

## Magpie Hall Lane

Guide Price £600,000

A thoughtfully extended 2 bedroom semi detached "Tudor" style home ideally located for Bromley Golf Centre and Driving Range.

Downstairs the property has been extended to accommodate a superb "open plan" style kitchen/diner with lantern roof, island and bi-fold doors leading to the lovely garden. Outside there is a handy 19' x 15' cabin/lodge with drinks bar and separate w.c., which could also be utilised as an office or summer room.

- 2 Bedrooms
- First floor bathroom
  - Kitchen/diner
  - Central island
  - Bi-fold doors
- Wood finish flooring

- Double glazed
- Cabin to rear
- Stunning bathroom
  - Superb lounge
- Extended to rear
- Parking to front