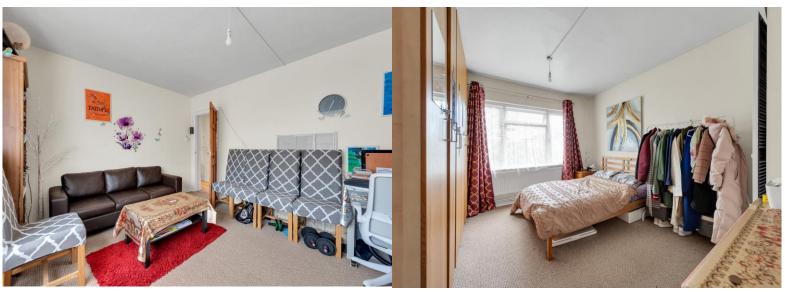

#### CHAIN FREE

Good investment or first time buy!

A lovely 3 double bedroom first floor apartment found in a block of just 6 with its own section of a large rear garden and outside storage.

Being neutrally decorated and carpeted throughout this spacious apartment benefits from a modern kitchen with display cabinets, fridge/freezer, built-in gas cooker, under oven, extractor hood and washing machine to stay. The white 3 piece bathroom has also been replaced within the last couple of years. The 3 bedrooms and sitting room also have the original parquet flooring underneath the relatively new carpets.

Maintenance: Approx £2,000 pa Lease: 87 years Ground Rent: Peppercorn

Council Tax Band: C EPC: C

3 Double bedrooms

15' Sitting room

15' Cream fitted kitchen

Modern white 3 piece bathroom

Built-in storage cupboards and wardrobes