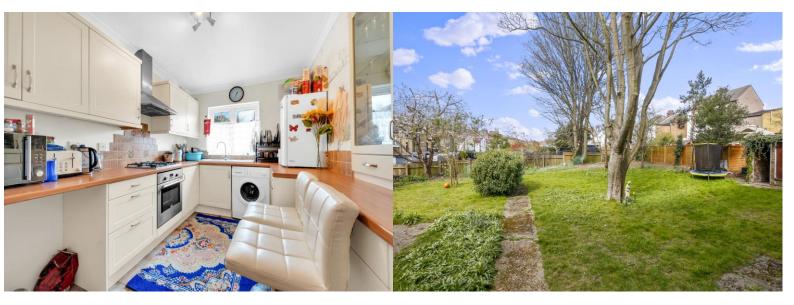

#### CHAIN FREE

Good investment or first time buy!

A lovely 3 double bedroom first floor apartment found in a block of just 6 with its own section of a large rear garden and outside storage.

Being neutrally decorated and carpeted throughout this spacious apartment benefits from a modern kitchen with display cabinets, fridge/freezer, built-in gas cooker, under oven, extractor hood and washing machine to stay. The white 3 piece bathroom has also been replaced within the last couple of years. The 3 bedrooms and sitting room also have the original parquet flooring underneath the relatively new carpets.

Maintenance: Approx £2,000 pa Lease: 87 years Ground Rent: Peppercorn

Council Tax Band: C EPC: C

3 Double bedrooms

15' Sitting room

15' Cream fitted kitchen

Modern white 3 piece bathroom

Built-in storage cupboards and wardrobes