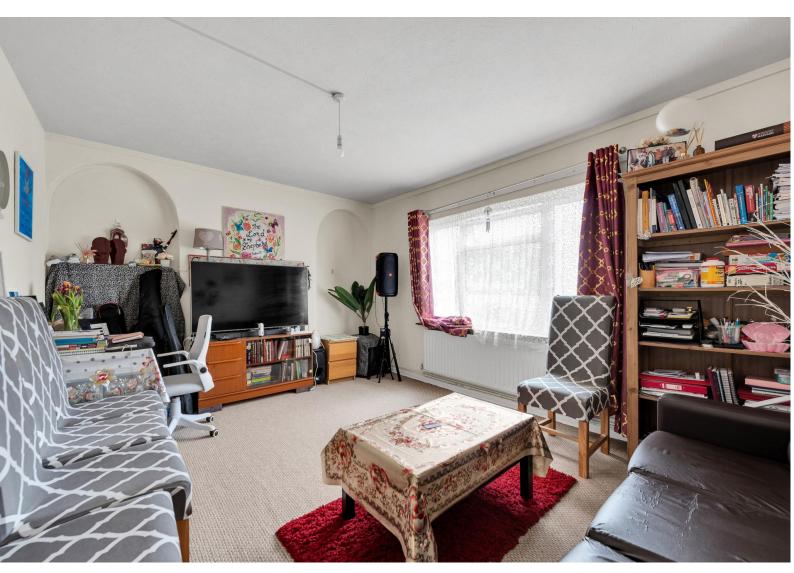

#### CHAIN FREE

Good investment or first time buy!

A lovely 3 double bedroom first floor apartment found in a block of just 6 with its own section of a large rear garden and outside storage.

Being neutrally decorated and carpeted throughout this spacious apartment benefits from a modern kitchen with display cabinets, fridge/freezer, built-in gas cooker, under oven, extractor hood and washing machine to stay. The white 3 piece bathroom has also been replaced within the last couple of years. The 3 bedrooms and sitting room also have the original parquet flooring underneath the relatively new carpets.

Maintenance: Approx £2,000 pa Lease: 87 years Ground Rent: Peppercorn

Council Tax Band: C EPC: C

3 Double bedrooms

15' Sitting room

15' Cream fitted kitchen

Modern white 3 piece bathroom

Built-in storage cupboards and wardrobes