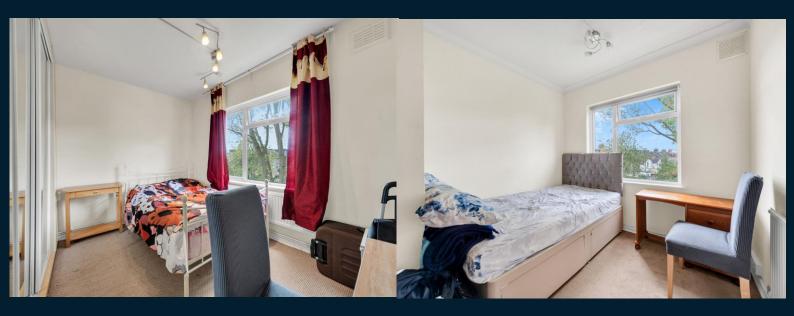

#### CHAIN FREE

Good investment or first time buy!

A lovely 3 double bedroom first floor apartment found in a block of just 6 with its own section of a large rear garden and outside storage.

Being neutrally decorated and carpeted throughout this spacious apartment benefits from a modern kitchen with display cabinets, fridge/freezer, built-in gas cooker, under oven, extractor hood and washing machine to stay. The white 3 piece bathroom has also been replaced within the last couple of years. The 3 bedrooms and sitting room also have the original parquet flooring underneath the relatively new carpets.

Parquet flooring (bedrooms & sitting room)

Combi boiler

Double glazed

Entry phone

Own section of large garden

This plan is for layout guidance only and not drawn to scale unless stated. Window and door openings are approximate. Whilst every care is taken in the preparation of this plan, we would advise interested parties to check all dimensions, shapes and compass bearings prior to making any decisions reliant upon them.