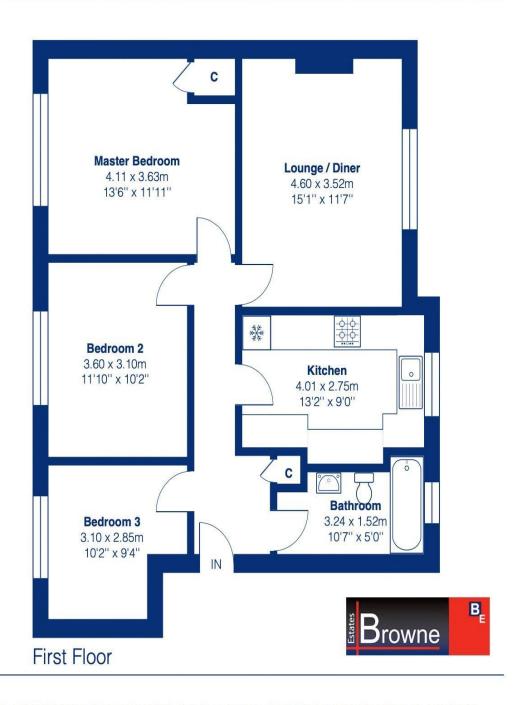

#### CHAIN FREE

Good investment or first time buy!

A lovely 3 double bedroom first floor apartment found in a block of just 6 with its own section of a large rear garden and outside storage.

Being neutrally decorated and carpeted throughout this spacious apartment benefits from a modern kitchen with display cabinets, fridge/freezer, built-in gas cooker, under oven, extractor hood and washing machine to stay. The white 3 piece bathroom has also been replaced within the last couple of years. The 3 bedrooms and sitting room also have the original parquet flooring underneath the relatively new carpets.

Maintenance: Approx £2,000 pa Lease: 87 years Ground Rent: Peppercorn

Council Tax Band: C EPC: C

3 Double bedrooms

15' Sitting room

15' Cream fitted kitchen

Modern white 3 piece bathroom

Built-in storage cupboards and wardrobes

Parquet flooring (bedrooms & sitting room)

Combi boiler

Double glazed

Entry phone

Own section of large garden

This plan is for layout guidance only and not drawn to scale unless stated. Window and door openings are approximate. Whilst every care is taken in the preparation of this plan, we would advise interested parties to check all dimensions, shapes and compass bearings prior to making any decisions reliant upon them.