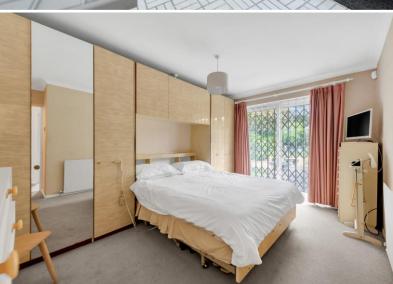

Inside there is a lovely south west facing sitting room/diner with a large bay window to the front and 3 bedrooms all with built-in wardrobes. To the rear the kitchen benefits from many built-in appliances to include a built-in induction hob, double under oven, integrated dishwasher and American fridge/freezer to stay, together with a modern fully tiled shower room with double shower. There is also a washer/dryer and further freezer in the garage.

Viewings strictly by appointment.

- 3 Bedrooms
- 23ft Sitting room/diner
- Kitchen/breakfast room
- 3 piece bathroom suite
  - Built-in wardrobes

- Large patio
- Superb garden
  - Garage
  - Parking
  - Chain free