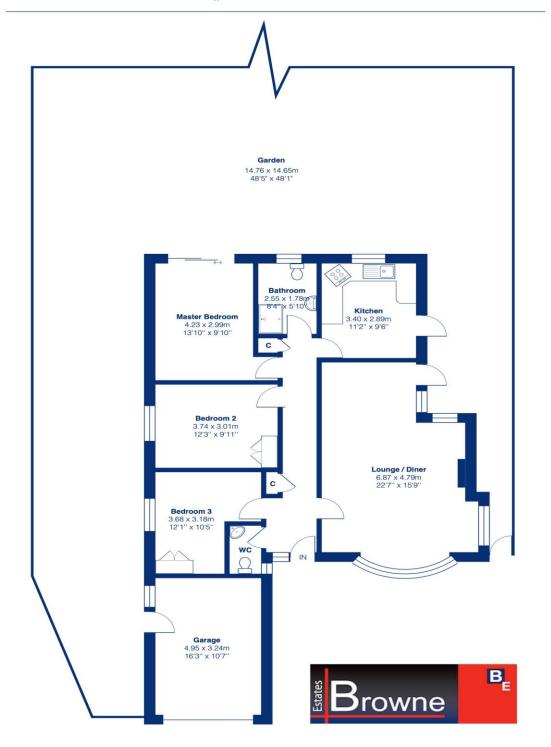

Total Area: 111.4 m²... 1199 fť

This plan is for layout guidance only and not drawn to scale unless stated. Window and door openings are approximate. Whilst every care is taken in the preparation of this plan, we would advise interested parties to check all dimensions, shapes and compass bearings prior to making any decisions reliant upon them.