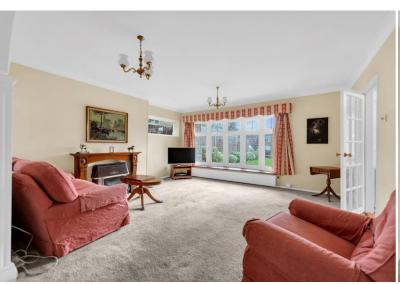

Inside there is a lovely south west facing sitting room/diner with a large bay window to the front and 3 bedrooms all with built-in wardrobes. To the rear the kitchen benefits from many built-in appliances to include a built-in induction hob, double under oven, integrated dishwasher and American fridge/freezer to stay, together with a modern fully tiled shower room with double shower. There is also a washer/dryer and further freezer in the garage.

Viewings strictly by appointment.

- 3 Bedrooms
- 23ft Sitting room/diner
- Kitchen/breakfast room
- 3 piece bathroom suite
  - Built-in wardrobes

- Large patio
- Superb garden
  - Garage
  - Parking
  - Chain free