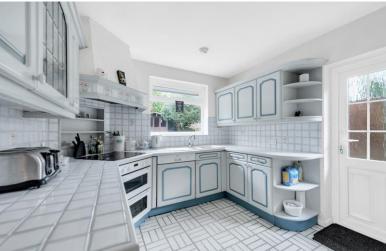

Inside there is a lovely south west facing sitting room/diner with a large bay window to the front and 3 bedrooms all with built-in wardrobes. To the rear the kitchen benefits from many built-in appliances to include a built-in induction hob, double under oven, integrated dishwasher and American fridge/freezer to stay, together with a modern fully tiled shower room with double shower. There is also a washer/dryer and further freezer in the garage.