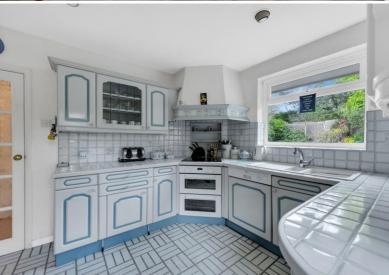

Inside there is a lovely south west facing sitting room/diner with a large bay window to the front and 3 bedrooms all with built-in wardrobes. To the rear the kitchen benefits from many built-in appliances to include a built-in induction hob, double under oven, integrated dishwasher and American fridge/freezer to stay, together with a modern fully tiled shower room with double shower. There is also a washer/dryer and further freezer in the garage.