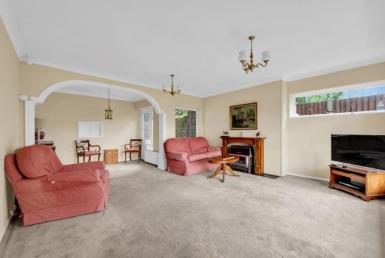

Inside there is a lovely south west facing sitting room/diner with a large bay window to the front and 3 bedrooms all with built-in wardrobes. To the rear the kitchen benefits from many built-in appliances to include a built-in induction hob, double under oven, integrated dishwasher and American fridge/freezer to stay, together with a modern fully tiled shower room with double shower. There is also a washer/dryer and further freezer in the garage.

Viewings strictly by appointment.

- 3 Bedrooms
- 23ft Sitting room/diner
- Kitchen/breakfast room
- 3 piece bathroom suite
  - Built-in wardrobes

- Large patio
- Superb garden
  - Garage
  - Parking
  - Chain free