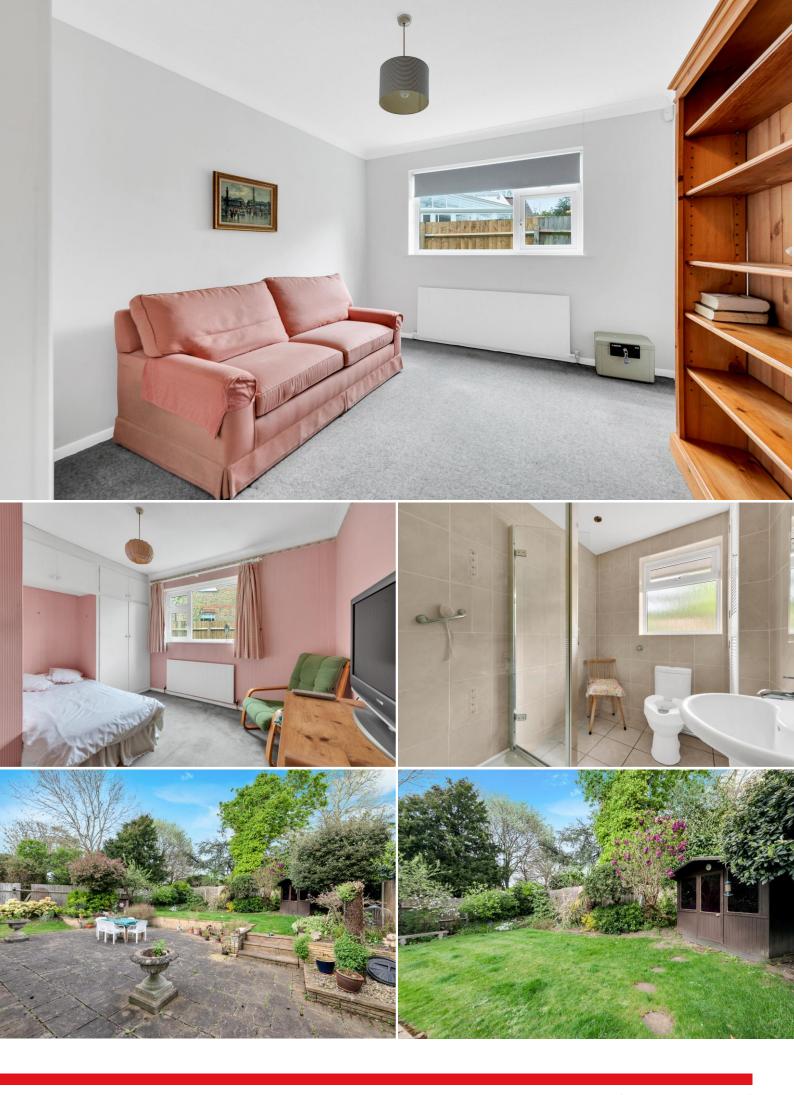

Inside there is a lovely south west facing sitting room/diner with a large bay window to the front and 3 bedrooms all with built-in wardrobes. To the rear the kitchen benefits from many built-in appliances to include a built-in induction hob, double under oven, integrated dishwasher and American fridge/freezer to stay, together with a modern fully tiled shower room with double shower. There is also a washer/dryer and further freezer in the garage.

Outside there is a large patio and secluded garden and benefits from ample parking to the front.

There are several excellent schools within the local vicinity including Babington House, Bromley High, Bullers Wood Girls and the new Bullers Wood Boys schools, Bickley Park, Bickley Primary, St. Georges, Scotts Park and St. Josephs.

Viewings strictly by appointment.

- 3 Bedrooms
- 23ft Sitting room/diner
- Kitchen/breakfast room
- 3 piece bathroom suite
  - Built-in wardrobes

- Large patio
- Superb garden
  - Garage
  - Parking
  - Chain free