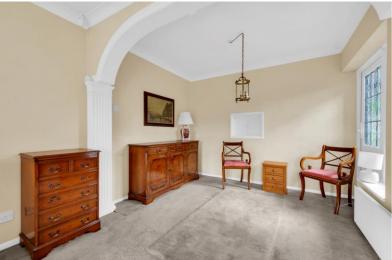

Inside there is a lovely south west facing sitting room/diner with a large bay window to the front and 3 bedrooms all with built-in wardrobes. To the rear the kitchen benefits from many built-in appliances to include a built-in induction hob, double under oven, integrated dishwasher and American fridge/freezer to stay, together with a modern fully tiled shower room with double shower. There is also a washer/dryer and further freezer in the garage.

Viewings strictly by appointment.

- 3 Bedrooms
- 23ft Sitting room/diner
- Kitchen/breakfast room
- 3 piece bathroom suite
  - Built-in wardrobes

- Large patio
- Superb garden
  - Garage
  - Parking
  - Chain free