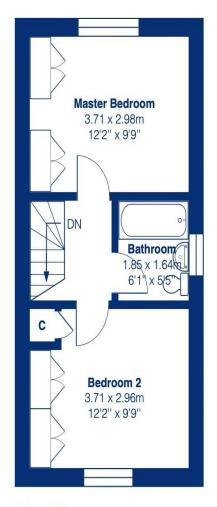

## Woldham Road BR2

Total Area: 59.9 m<sup>2</sup>... 644 ft<sup>2</sup>

**Ground Floor** 

First Floor

This plan is for layout guidance only and not drawn to scale unless stated. Window and door openings are approximate. Whilst every care is taken in the preparation of this plan, we would advise interested parties to check all dimensions, shapes and compass bearings prior to making any decisions reliant upon them.