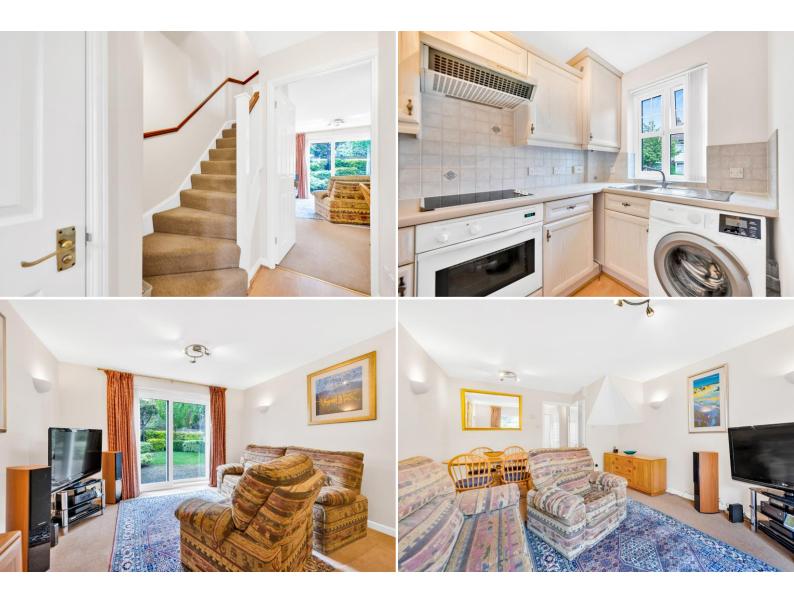

On the ground floor there is a fitted kitchen, handy downstairs w.c. and a lovely light and airy sitting room/diner with sliding patio doors leading to the beautiful secluded South West facing garden with shed to stay.

Local shops, newsagents, restaurant and cafes are also around the corner in Homesdale Road.

Keys with us

- 2 Bedrooms
- Built-in wardrobes
  - Fitted kitchen
- Downstairs W.C.
- Sitting room/diner

- South West facing garden
  - Shed to stay
  - Neutral decor
- Close to Bromley South
  - Chain Free