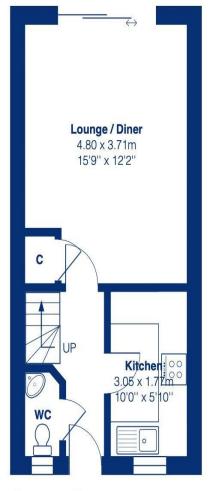

## Woldham Road BR2

Total Area: 59.9 m<sup>2</sup>... 644 ft<sup>2</sup>

**Ground Floor** 

First Floor

This plan is for layout guidance only and not drawn to scale unless stated. Window and door openings are approximate. Whilst every care is taken in the preparation of this plan, we would advise interested parties to check all dimensions, shapes and compass bearings prior to making any decisions reliant upon them.