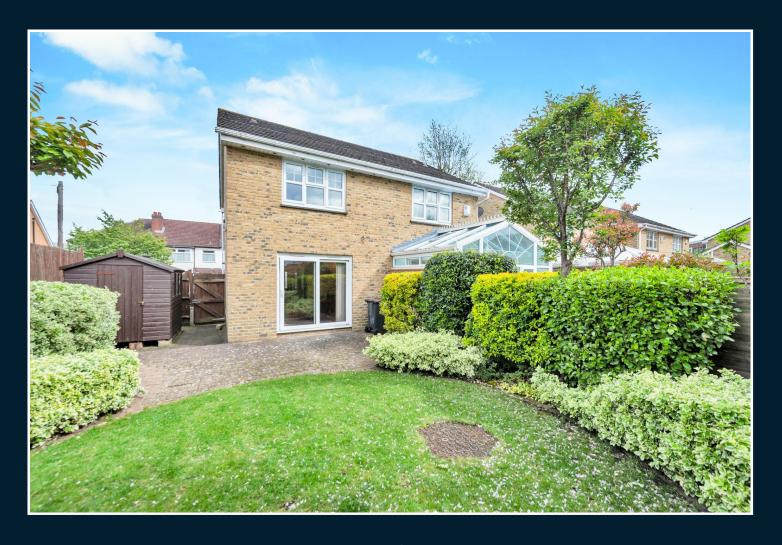

On the ground floor there is a fitted kitchen, handy downstairs w.c. and a lovely light and airy sitting room/diner with sliding patio doors leading to the beautiful secluded South West facing garden with shed to stay.

Local shops, newsagents, restaurant and cafes are also around the corner in Homesdale Road.

Keys with us

- 2 Bedrooms
- Built-in wardrobes
  - Fitted kitchen
- Downstairs W.C.
- Sitting room/diner

- South West facing garden
  - Shed to stay
  - Neutral decor
- Close to Bromley South
  - Chain Free