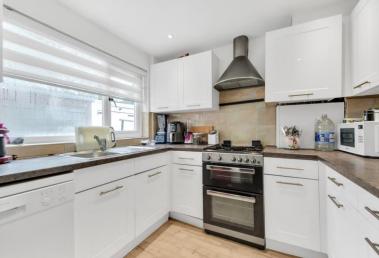

Downstairs the property offers very spacious accommodation with a 22 3 x 12'4 sitting room leading to a modern white finish kitchen and a 15' x 8'2 dining room. There is also a large conservatory/garden room to the rear with a great aspect.