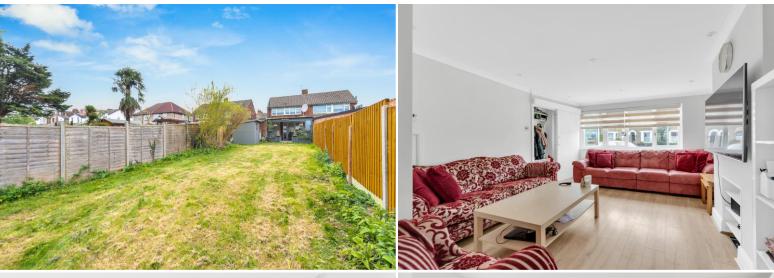

Downstairs the property offers very spacious accommodation with a 22 3 x 12'4 sitting room leading to a modern white finish kitchen and a 15' x 8'2 dining room. There is also a large conservatory/garden room to the rear with a great aspect.

Upstairs there are three good sized bedrooms and a lovely contemporary family bathroom suite.

Outside the garden measures approximately 65' in length and a garage to the rear/side with a shared driveway and parking to the front for 2 cars.

Altogether a superb family home at an affordable price!

- 3 Bedrooms
- 22'3 x 12'4 Sitting room
- 15' x 8'2 Dining room
- 16' 1 x 12'3' Conservatory
- Stunning Kitchen & Family bathroom

- Off street parking for 2
- Approximately 1/2 mile Bromley South Station & High Street
  - Backing playing fields
    - Garage
  - Approximate 65' Garden