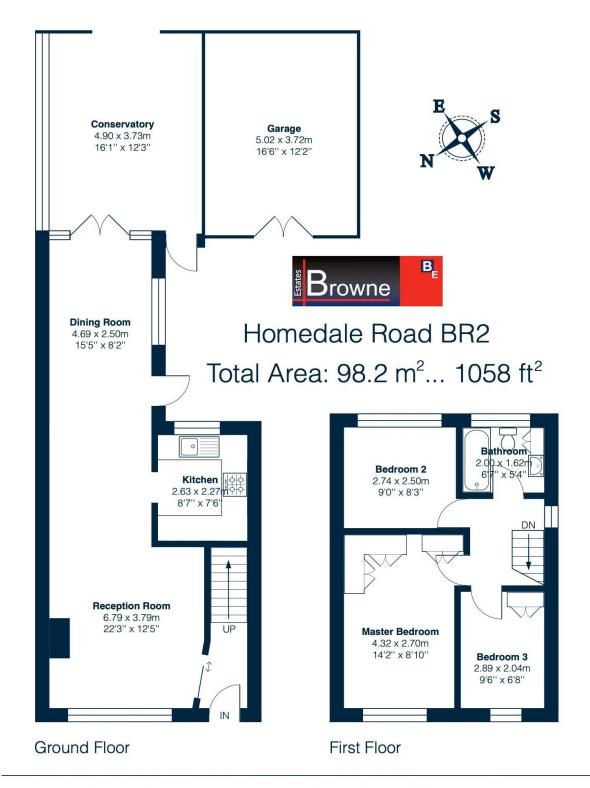

This plan is for layout guidance only and not drawn to scale unless stated. Window and door openings are approximate. Whilst every care is taken in the preparation of this plan, we would advise interested parties to check all dimensions, shapes and compass bearings prior to making any decisions reliant upon them.