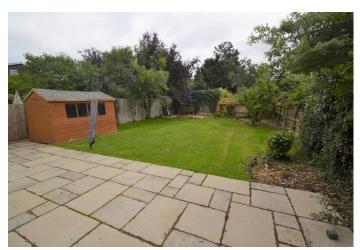

### **Family Bathroom**

New 4 piece suite with shower

**Rear Garden** 70' 0" x 0' 0" (21.32m x 0.00m)

Large full width patio, timber shed

Full width patio.