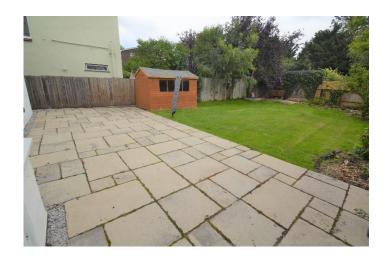

### **Family Bathroom**

New 4 piece suite with shower

**Rear Garden** 70' 0" x 0' 0" (21.32m x 0.00m)

Large full width patio, timber shed

Full width patio.