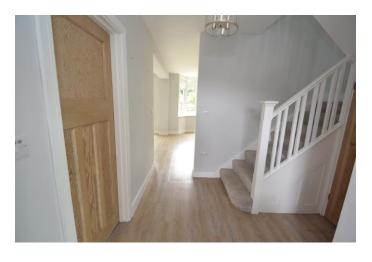

# **Entrance Hallway**

Deep under stairs storage cupboard

**Sitting Room** 13' 5" x 13' 0" (4.09m x 3.96m)

Bay window to front