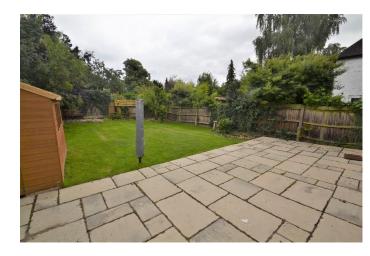

### **Family Bathroom**

New 4 piece suite with shower

**Rear Garden** 70' 0" x 0' 0" (21.32m x 0.00m)

Large full width patio, timber shed

Full width patio.