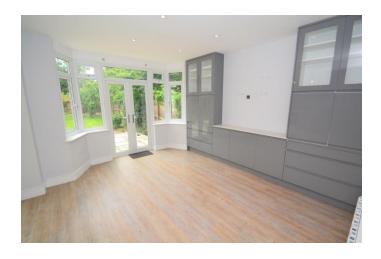

Full width patio.

### **Family Bathroom**

New 4 piece suite with shower

**Rear Garden** 70' 0" x 0' 0" (21.32m x 0.00m)

Large full width patio, timber shed