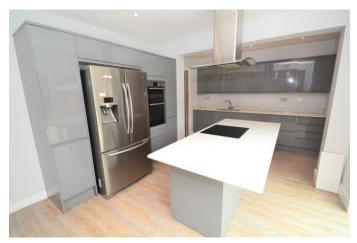

# **Kitchen/Family Room** 31' 7" x 13' 10" (9.62m x 4.21m)

Grey Gloss with central island with marble worktops, American fridge freezer, built in double oven and hob, twin sinks, bifold doors to garden.