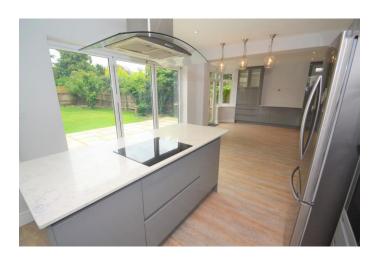

# **Kitchen/Family Room** 31' 7" x 13' 10" (9.62m x 4.21m)

Grey Gloss with central island with marble worktops, American fridge freezer, built in double oven and hob, twin sinks, bifold doors to garden.