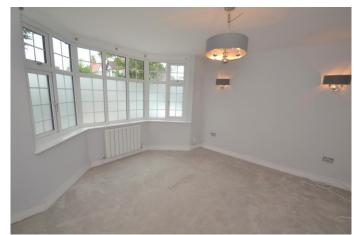

# **Entrance Hallway**

Deep under stairs storage cupboard

**Sitting Room** 13' 5" x 13' 0" (4.09m x 3.96m)

Bay window to front