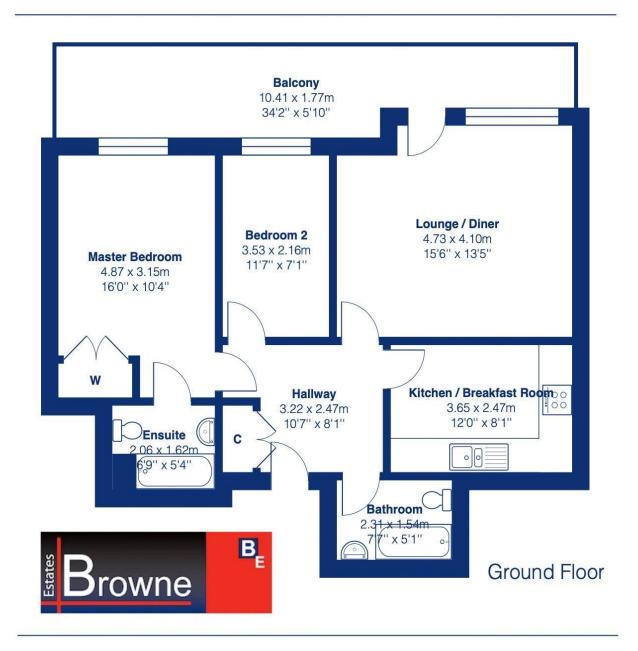

## Regents Court BR1 Total Area: 68.6 m<sup>2</sup>... 738 ft<sup>2</sup>

This plan is for layout guidance only and not drawn to scale unless stated. Window and door openings are approximate.

Whilst every care is taken in the preparation of this plan, we would advise interested parties to check all dimensions, shapes and compass bearings prior to making any decisions reliant upon them.