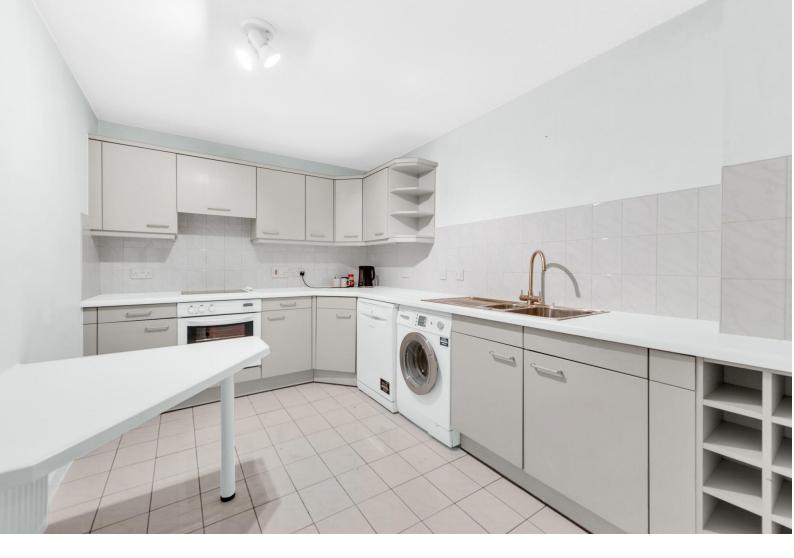

Although in need of some modernisation the property offers an interesting layout with the kitchen/breakfast room and sitting room being adjacent to each other with potential for re-design subject to the relevant permissions being obtainable.