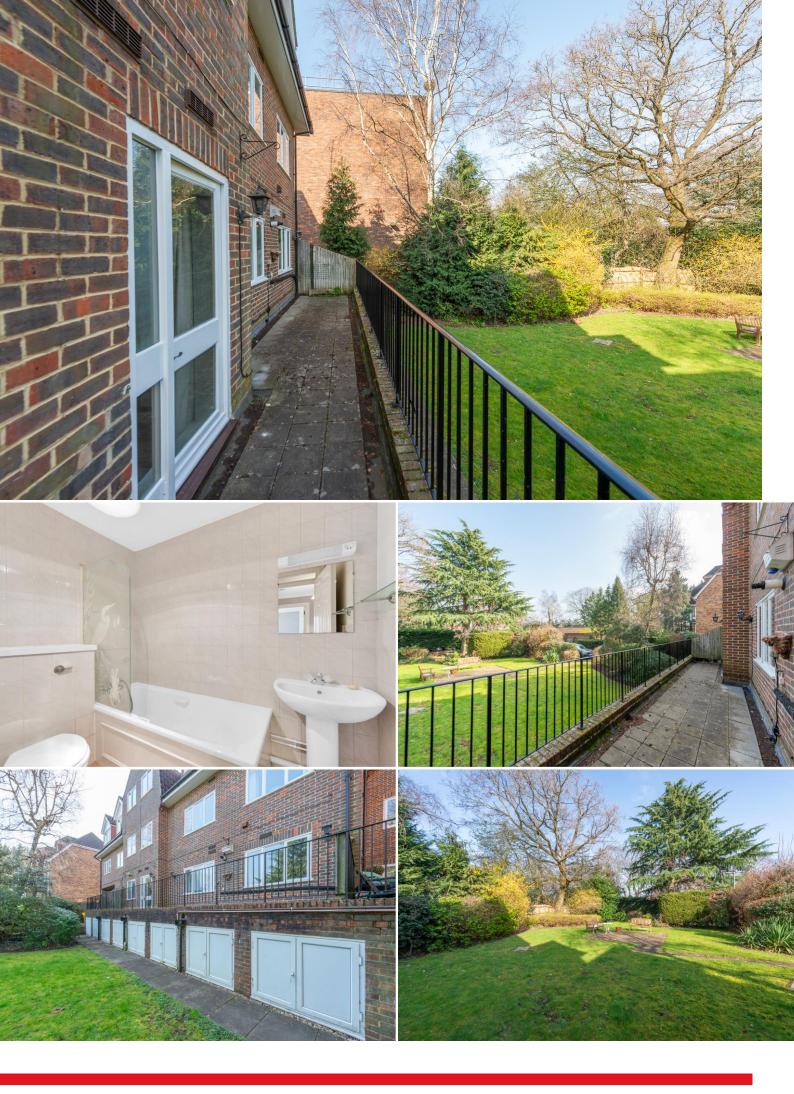

### Regents Court

Guide Price: £300,000 - £310,000

A chain free 2 double bedroom ground floor apartment boasting its own full width private balcony to the rear overlooking communal gardens.

Inside, the flat benefits from a larger than average reception hall with storage cupboards and a master bedroom with a handy en suite shower room.

Outside each flat has a private storage area and there is gated parking, with many spaces, to the rear.

Maintenance approximately £3,452 pa. 125 year lease from 25/3/1990. Ground rent £300 pa.

EPC C. Council Tax D.