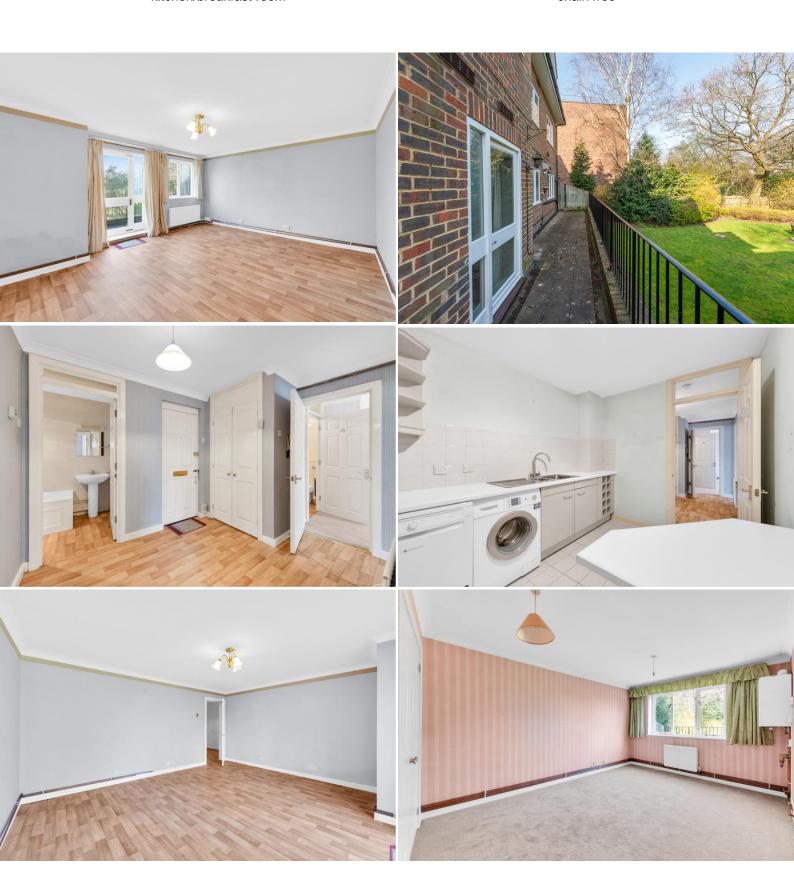

### Regents Court

Guide Price: £300,000 - £310,000

A chain free 2 double bedroom ground floor apartment boasting its own full width private balcony to the rear overlooking communal gardens.

Inside, the flat benefits from a larger than average reception hall with storage cupboards and a master bedroom with a handy en suite shower room.

Although in need of some modernisation the property offers an interesting layout with the kitchen/breakfast room and sitting room being adjacent to each other with potential for re-design subject to the relevant permissions being obtainable.

- 2 double bedrooms
- master with ensuite
  - private balcony
- comfortable sitting room
- kitchen/breakfast room

- Intercom system
- gas central heating
  - double glazing
- gated rear parking
  - chain free