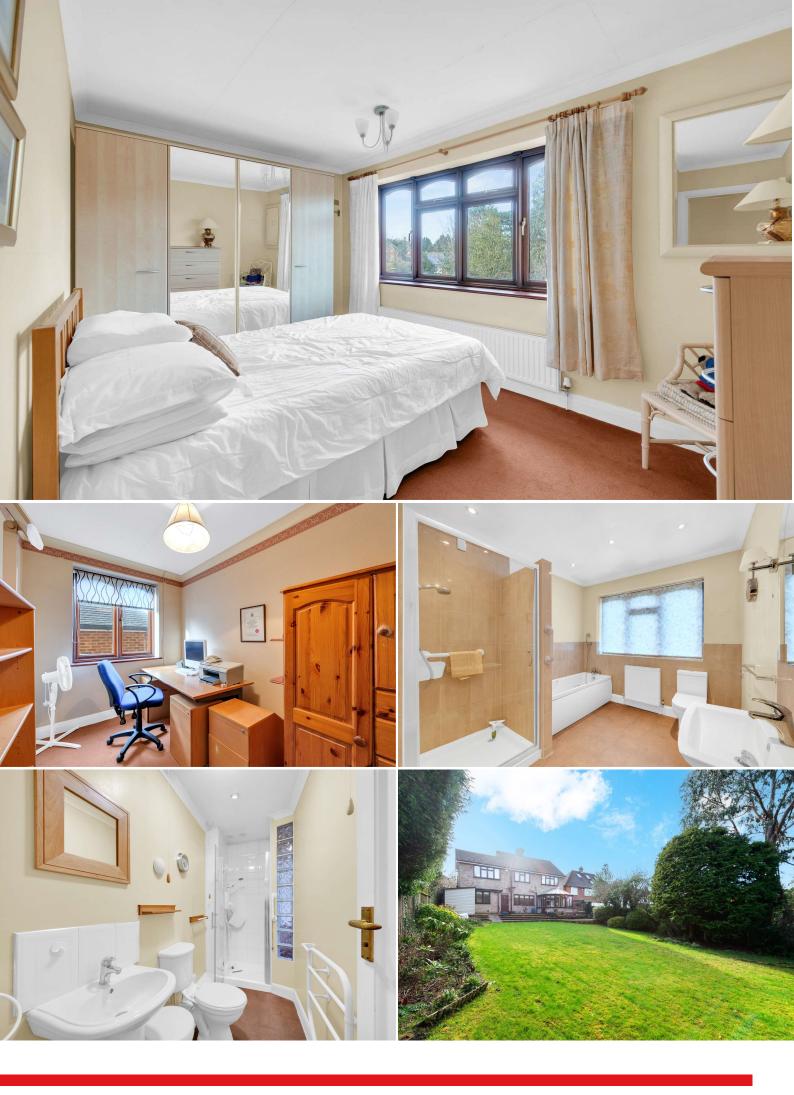

The kitchen benefits from a large utility room which could easily be 'opened up' to create a 20ft kitchen/breakfast room, again to the rear.

Upstairs there are currently 4 bedrooms and 2 bathrooms with space to the front for extension subject to the necessary permissions being obtainable.

- 4 Bedrooms
- 2 Bathrooms
- Kitchen with separate utility room
- Through sitting/dining room
- Lovely conservatory
- Downstairs w.c.

- Potential to extend (STPP)
- Beautiful gardens
- Ample parking to front
- Integral garage
- Chain Free
- Close to Bickley and Chislehurst stations