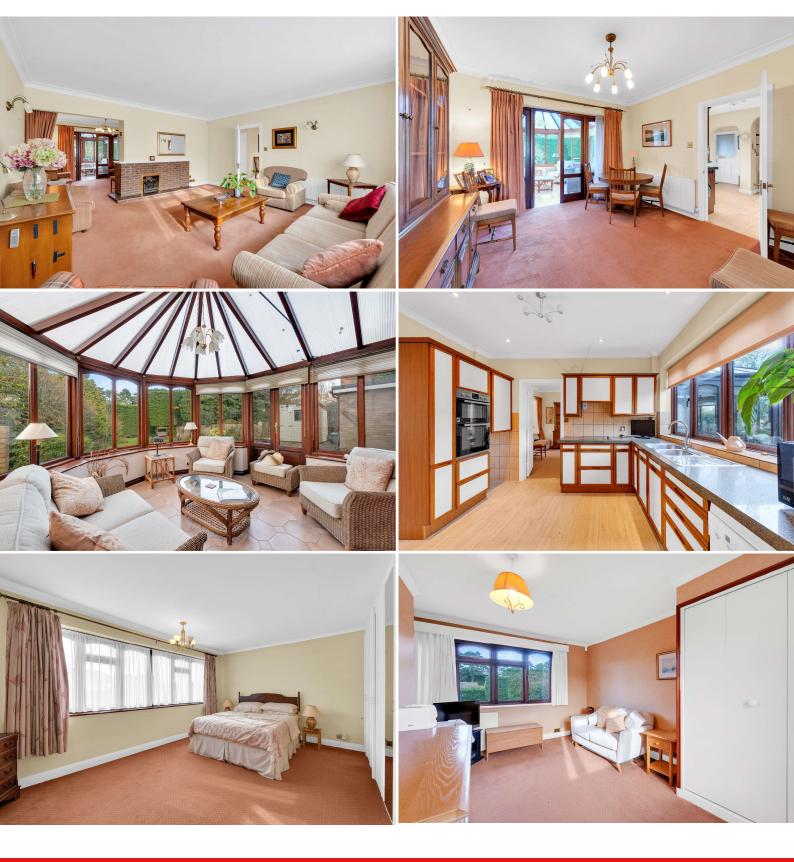

Although in need of modernisation, although perfectly liveable, this delightful property offers a lovely sitting room that naturally flows through to the dining room with double doors opening into the conservatory overlooking the beautiful gardens.

The kitchen benefits from a large utility room which could easily be 'opened up' to create a 20ft kitchen/breakfast room, again to the rear.

Upstairs there are currently 4 bedrooms and 2 bathrooms with space to the front for extension subject to the necessary permissions being obtainable.