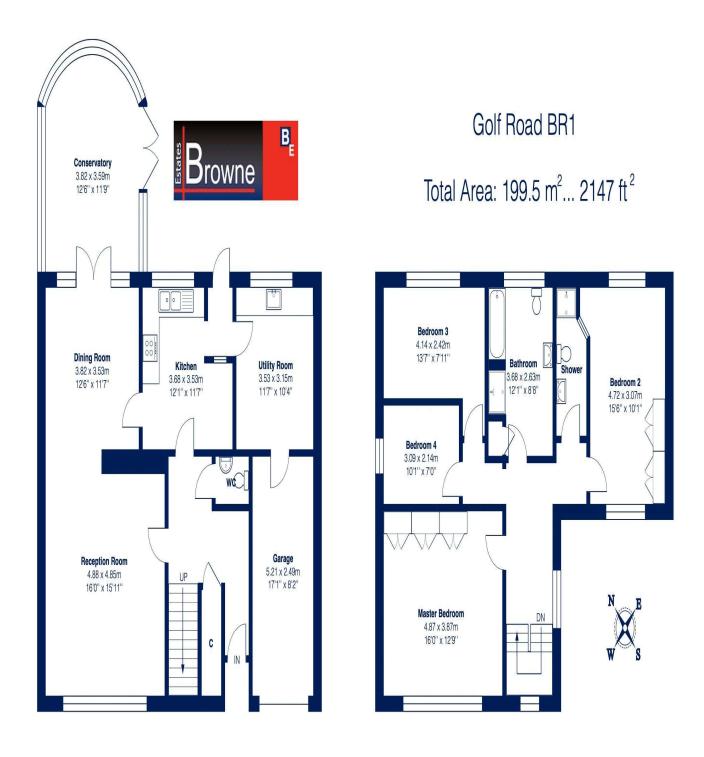

# Golf Road

Guide Price: £975,000

Great Potential.

A chain free 4 bedroom 2 bathroom detached home offering approximately 2,150 sq ft ideally located between Bickley and Chislehurst rail stations with services to London.

Although in need of modernisation, although perfectly liveable, this delightful property offers a lovely sitting room that naturally flows through to the dining room with double doors opening into the conservatory overlooking the beautiful gardens.

The kitchen benefits from a large utility room which could easily be 'opened up' to create a 20ft kitchen/breakfast room, again to the rear.

Upstairs there are currently 4 bedrooms and 2 bathrooms with space to the front for extension subject to the necessary permissions being obtainable.

There is also a garage and ample parking to the front.

Petts Wood, Chislehurst and Bromley High Streets are also close by.

Bullers Wood Boys and Girls Schools, Bromley High School and Bickley Park School are all nearby.

- 4 Bedrooms
- 2 Bathrooms
- Kitchen with separate utility room
- Through sitting/dining room
- Lovely conservatory
- Downstairs w.c.

- Potential to extend (STPP)
- Beautiful gardens
- Ample parking to front
- Integral garage
- Chain Free
- Close to Bickley and Chislehurst stations

This plan is for layout guidance only and not drawn to scale unless stated. Window and door openings are approximate. Whilst every care is taken in the preparation of this plan, we would advise interested parties to check all dimensions, shapes and compass bearings prior to making any decisions reliant upon them.