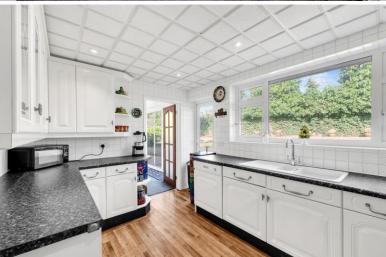

- 3 Bedrooms
- 18'4 Sitting room
- Dining room to rear
- Separate utility room
  - Fitted kitchen
- 4 Piece family bathroom

- Guest w.c.
- Double glazing
- Gas central heating
  - Double garage
  - Wide garden
  - Cul-de-sac