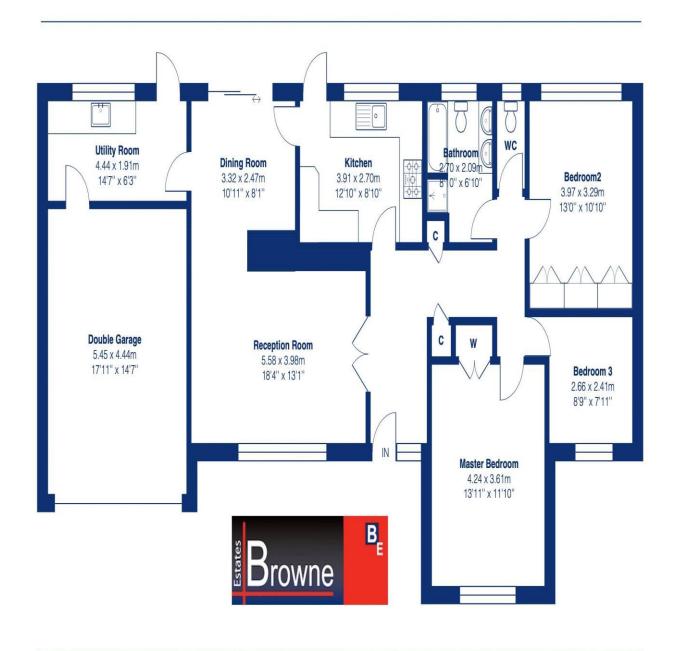

### Total Area: 136.8 m<sup>2</sup>... 1472 ft<sup>2</sup>

This plan is for layout guidance only and not drawn to scale unless stated. Window and door openings are approximate. Whilst every care is taken in the preparation of this plan, we would advise interested parties to check all dimensions, shapes and compass bearings prior to making any decisions reliant upon them.