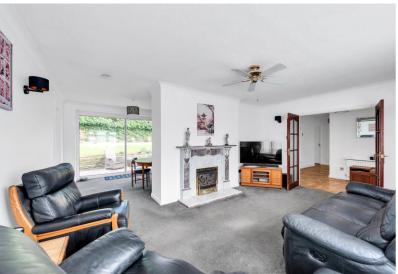

- 3 Bedrooms
- 18'4 Sitting room
- Dining room to rear
- Separate utility room
  - Fitted kitchen
- 4 Piece family bathroom

- Guest w.c.
- Double glazing
- Gas central heating
  - Double garage
  - Wide garden
  - Cul-de-sac