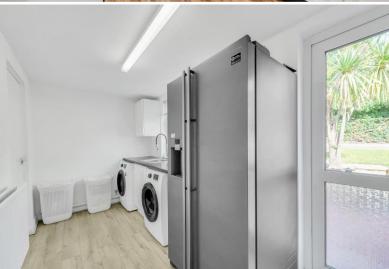

- 3 Bedrooms
- 18'4 Sitting room
- Dining room to rear
- Separate utility room
  - Fitted kitchen
- 4 Piece family bathroom

- Guest w.c.
- Double glazing
- Gas central heating
  - Double garage
  - Wide garden
  - Cul-de-sac