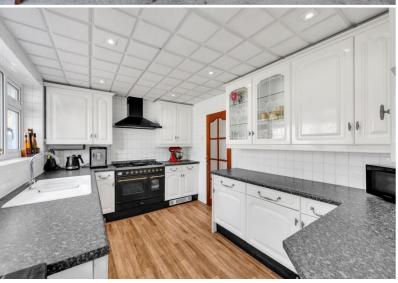

- 3 Bedrooms
- 18'4 Sitting room
- Dining room to rear
- Separate utility room
  - Fitted kitchen
- 4 Piece family bathroom

- Guest w.c.
- Double glazing
- Gas central heating
  - Double garage
  - Wide garden
  - Cul-de-sac