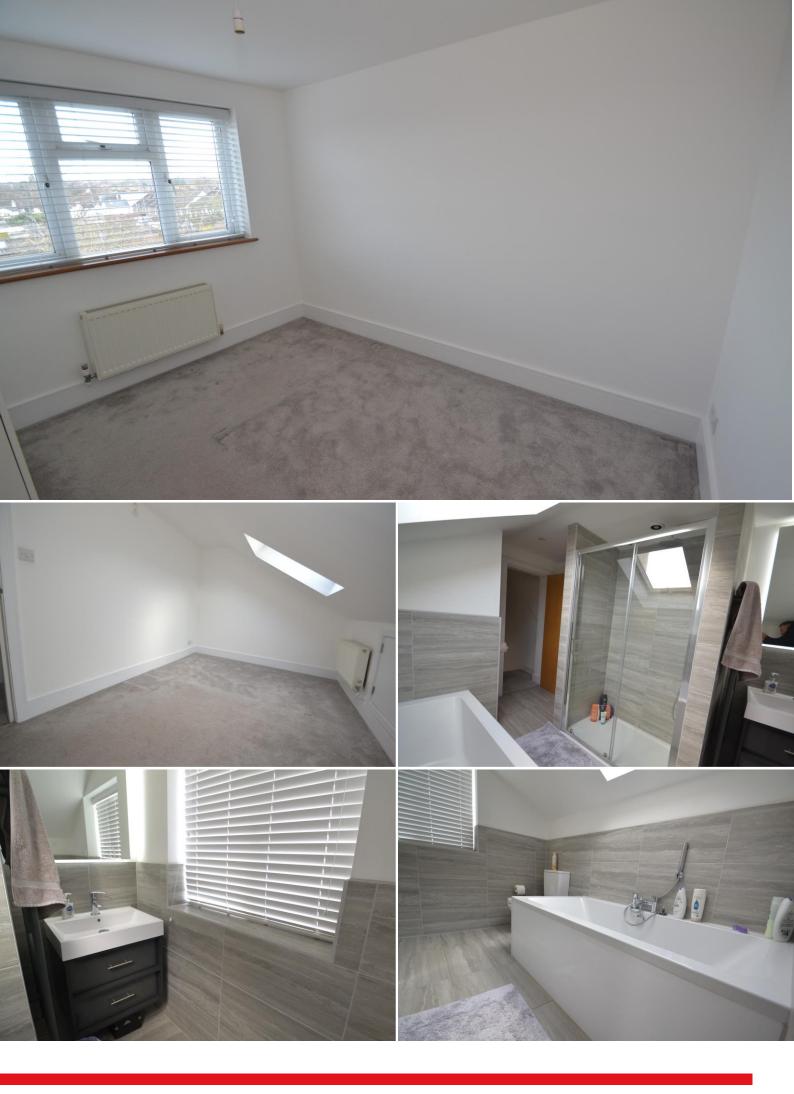

Upstairs on the half landing there is a contemporary style 4 piece bathroom with double shower and two further bedrooms on the second floor and a large built-in cupboard with plumbing for a washing machine.

- 14'3 x 12'10 Lounge
  - 9'3 x 7'6 Kitchen
- 14' x 8'4 Bedroom 1
- 10'8 x 9' Bedroom 2

- 12'3 x 9'2 Bedroom 3/dining room
  - 4 Piece bathroom suite
    - Private rear balcony
  - Front and rear access