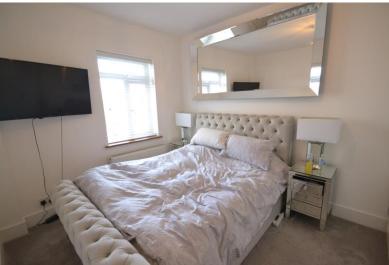

Located in the heart of Chatterton Village.

On the first floor there is a large bright  $14'3 \times 12'10$  lounge to the front, third bedroom/dining room and stunning white gloss kitchen to the rear (including gas cooker, oven and fridge/freezer) leading to the rear balcony.

- 14'3 x 12'10 Lounge
  - 9'3 x 7'6 Kitchen
- 14' x 8'4 Bedroom 1
- 10'8 x 9' Bedroom 2

- 12'3 x 9'2 Bedroom 3/dining room
  - 4 Piece bathroom suite
    - Private rear balcony
  - Front and rear access