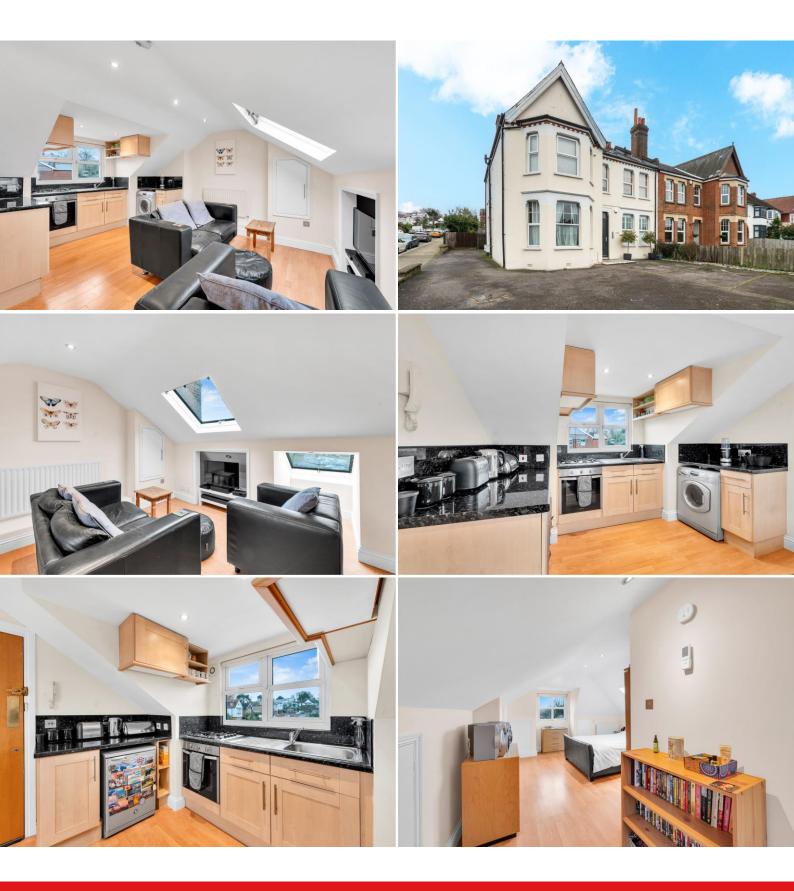

### Guide Price £236,000

A spacious top floor 1 bedroom/studio apartment offered in good decorative order and well maintained by its current owner.

Benefiting from entry phone system, off street parking, communal gardens and the added bonus of having a share of the Freehold.

The neutrally decorated property offers wooden effect flooring, modern fitted kitchen and bathroom suite.

Convenient for both Bickley and Bromley South stations with Pembroke Park and local shops at Widmore Green on your doorstep.

Ideal for investment or a first time purchase.

- Top floor
- Large studio/1 bedroom apartment
  - Modern fitted kitchen
  - White bathroom suite
  - Communal gardens

- Off street parking
- Approx 1/2 mile stations
  - Entryphone system
- Convenient local amenities
  - Share of freehold