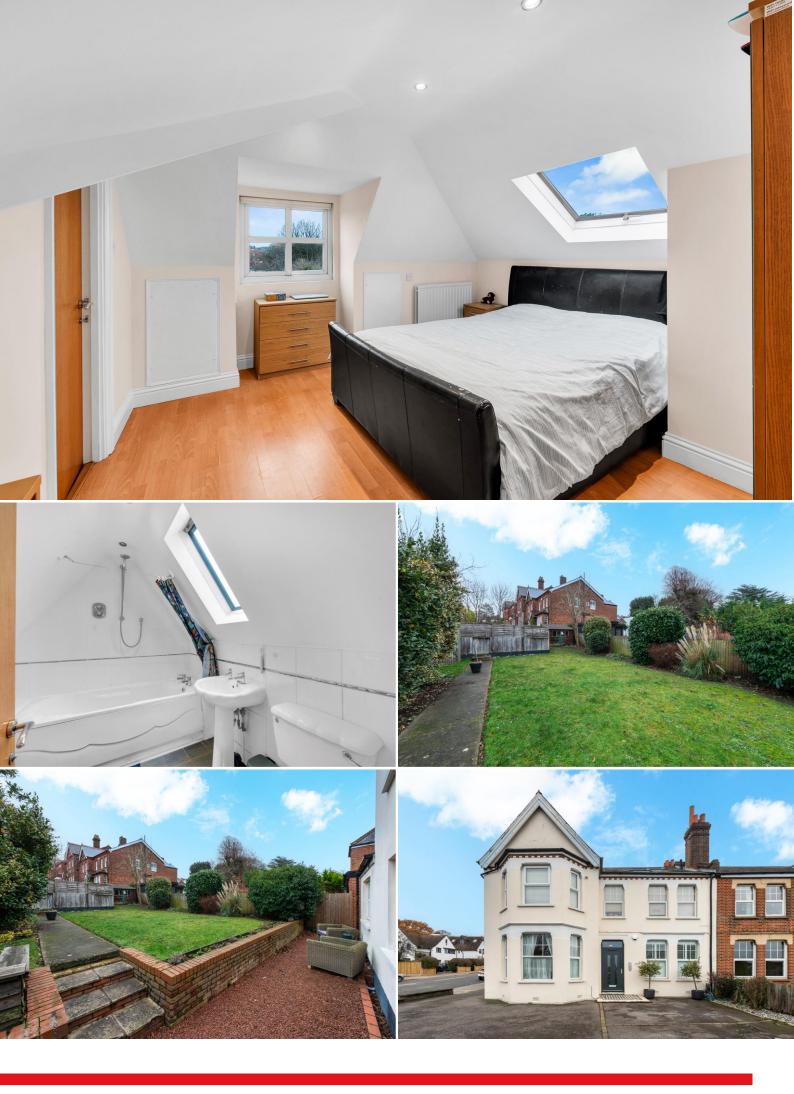

### Guide Price £236,000

A spacious top floor 1 bedroom/studio apartment offered in good decorative order and well maintained by its current owner.

Benefiting from entry phone system, off street parking, communal gardens and the added bonus of having a share of the Freehold.

The neutrally decorated property offers wooden effect flooring, modern fitted kitchen and bathroom suite.

Convenient for both Bickley and Bromley South stations with Pembroke Park and local shops at Widmore Green on your doorstep.

Ideal for investment or a first time purchase.

- Top floor
- Large studio/1 bedroom apartment
  - Modern fitted kitchen
  - White bathroom suite
  - Communal gardens

- Off street parking
- Approx 1/2 mile stations
  - Entryphone system
- Convenient local amenities
  - Share of freehold