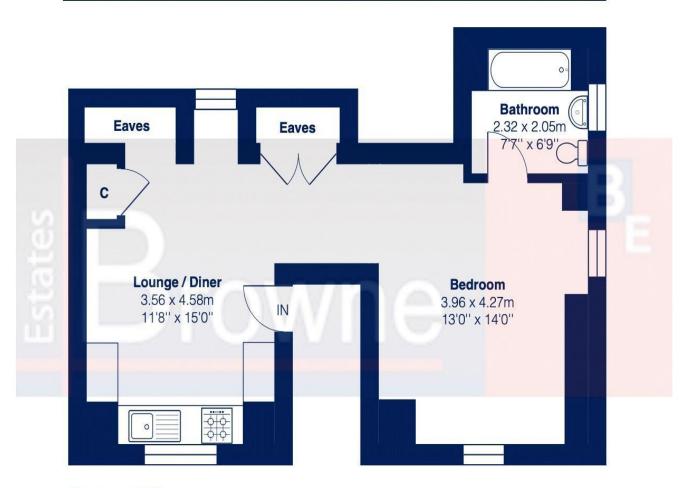

# Widmore Road BR1 Total Area: 42.6 m<sup>2</sup>... 458 ft<sup>2</sup>

Second Floor

This plan is for layout guidance only and not drawn to scale unless stated. Window and door openings are approximate.

Whilst every care is taken in the preparation of this plan, we would advise interested parties to check all dimensions, shapes and compass bearings prior to making any decisions reliant upon them.