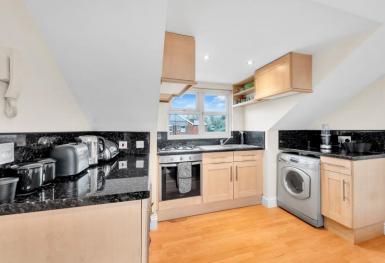

The neutrally decorated property offers wooden effect flooring, modern fitted kitchen and bathroom suite.

Convenient for both Bickley and Bromley South stations with Pembroke Park and local shops at Widmore Green on your doorstep.

Ideal for investment or a first time purchase.

- Top floor
- Large studio/1 bedroom apartment
  - Modern fitted kitchen
  - White bathroom suite
  - Communal gardens

- Off street parking
- Approx 1/2 mile stations
  - Entryphone system
- Convenient local amenities
  - Share of freehold