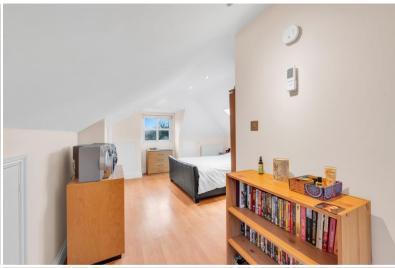

The neutrally decorated property offers wooden effect flooring, modern fitted kitchen and bathroom suite.

Convenient for both Bickley and Bromley South stations with Pembroke Park and local shops at Widmore Green on your doorstep.

Ideal for investment or a first time purchase.

- Top floor
- Large studio/1 bedroom apartment
  - Modern fitted kitchen
  - White bathroom suite
  - Communal gardens

- Off street parking
- Approx 1/2 mile stations
  - Entryphone system
- Convenient local amenities
  - Share of freehold