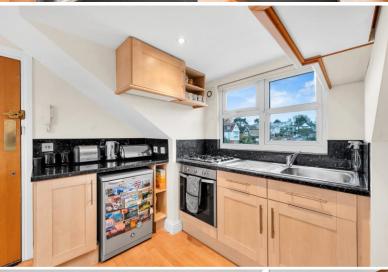

The neutrally decorated property offers wooden effect flooring, modern fitted kitchen and bathroom suite.

Convenient for both Bickley and Bromley South stations with Pembroke Park and local shops at Widmore Green on your doorstep.

Ideal for investment or a first time purchase.

- Top floor
- Large studio/1 bedroom apartment
  - Modern fitted kitchen
  - White bathroom suite
  - Communal gardens

- Off street parking
- Approx 1/2 mile stations
  - Entryphone system
- Convenient local amenities
  - Share of freehold