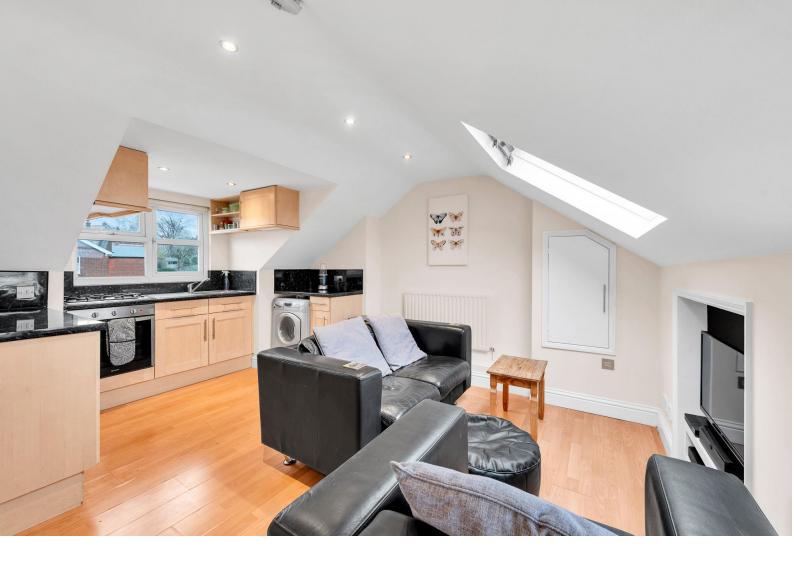

### Widmore Road

Guide Price £249,000

A spacious top floor 1 bedroom/studio apartment offered in good decorative order and well maintained by its current owner.

Benefiting from entry phone system, off street parking, communal gardens and the added bonus of having a share of the Freehold.

The neutrally decorated property offers wooden effect flooring, modern fitted kitchen and bathroom suite.

Convenient for both Bickley and Bromley South stations with Pembroke Park and local shops at Widmore Green on your doorstep.

Ideal for investment or a first time purchase.

- Top floor
- Large studio/1 bedroom apartment
  - Modern fitted kitchen
  - White bathroom suite
  - Communal gardens

- Off street parking
- Approx 1/2 mile stations
  - Entryphone system
- Convenient local amenities
  - Share of freehold