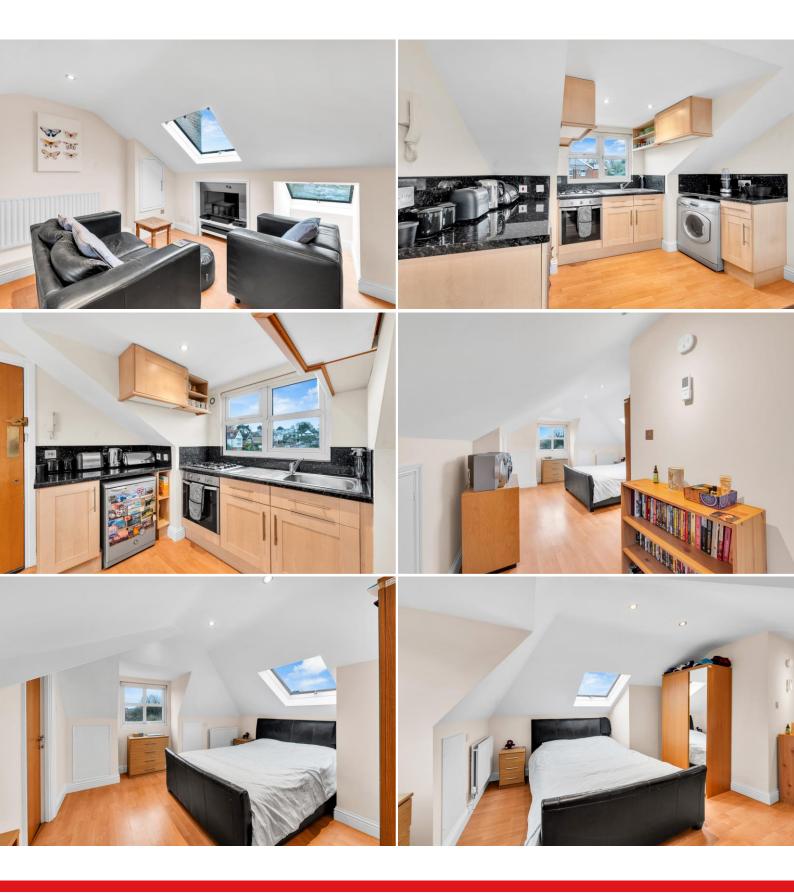

The neutrally decorated property offers wooden effect flooring, modern fitted kitchen and bathroom suite.

Convenient for both Bickley and Bromley South stations with Pembroke Park and local shops at Widmore Green on your doorstep.

Ideal for investment or a first time purchase.

- Top floor
- Large studio/1 bedroom apartment
  - Modern fitted kitchen
  - White bathroom suite
  - Communal gardens

- Off street parking
- Approx 1/2 mile stations
  - Entryphone system
- Convenient local amenities
  - Share of freehold