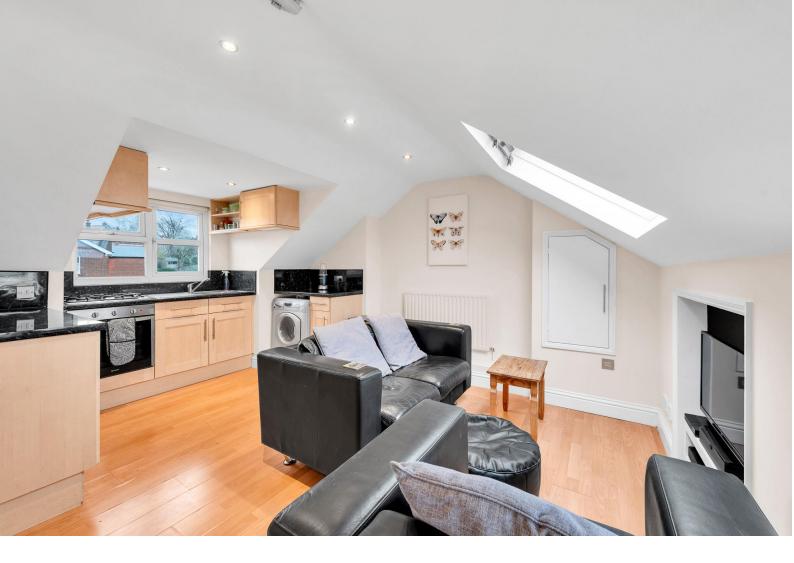

The neutrally decorated property offers wooden effect flooring, modern fitted kitchen and bathroom suite.

Convenient for both Bickley and Bromley South stations with Pembroke Park and local shops at Widmore Green on your doorstep.

Ideal for investment or a first time purchase.

- Top floor
- Large studio/1 bedroom apartment
  - Modern fitted kitchen
  - White bathroom suite
  - Communal gardens

- Off street parking
- Approx 1/2 mile stations
  - Entryphone system
- Convenient local amenities
  - Share of freehold