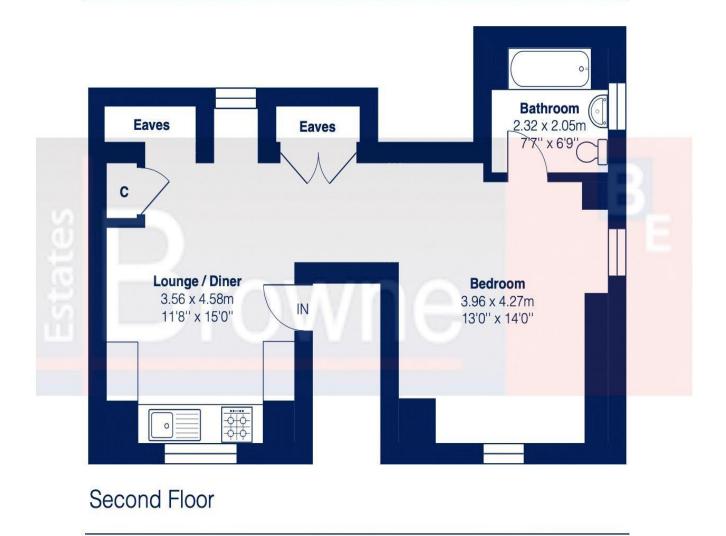

## Widmore Road BR1 Total Area: 42.6 m<sup>2</sup>... 458 ft<sup>2</sup>

This plan is for layout guidance only and not drawn to scale unless stated. Window and door openings are approximate. Whilst every care is taken in the preparation of this plan, we would advise interested parties to check all dimensions, shapes and compass bearings prior to making any decisions reliant upon them.