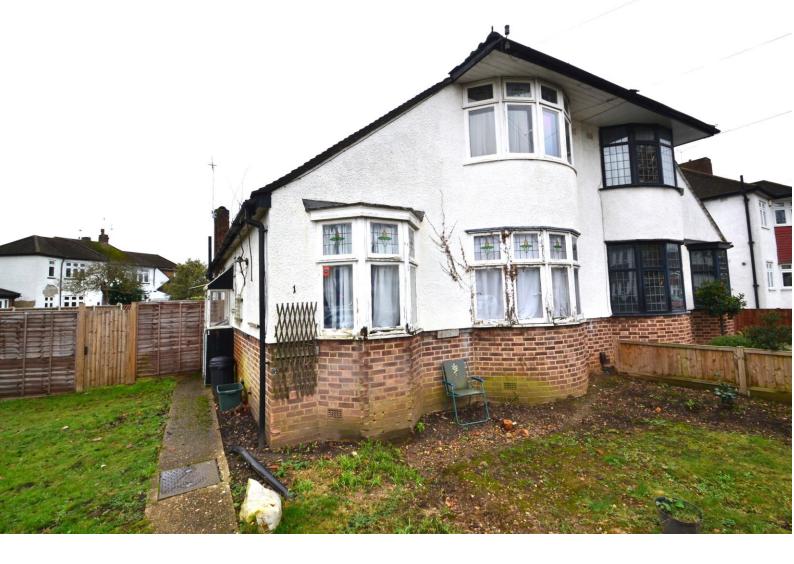

### Ryecroft Road

Guide Price £600,000

Chain Free.

A 1930's 3 bedroom chalet style semi-detached home in need of complete modernisation and located within easy walking distance of Petts Wood High Street and Crofton Junior School.

To the front/side there is a garden measuring approximately 24ft wide x 40ft deep plus an approximate 60ft rear garden.

Although in need of work the property does benefit from a new temporary kitchen, shower room and central heating system.