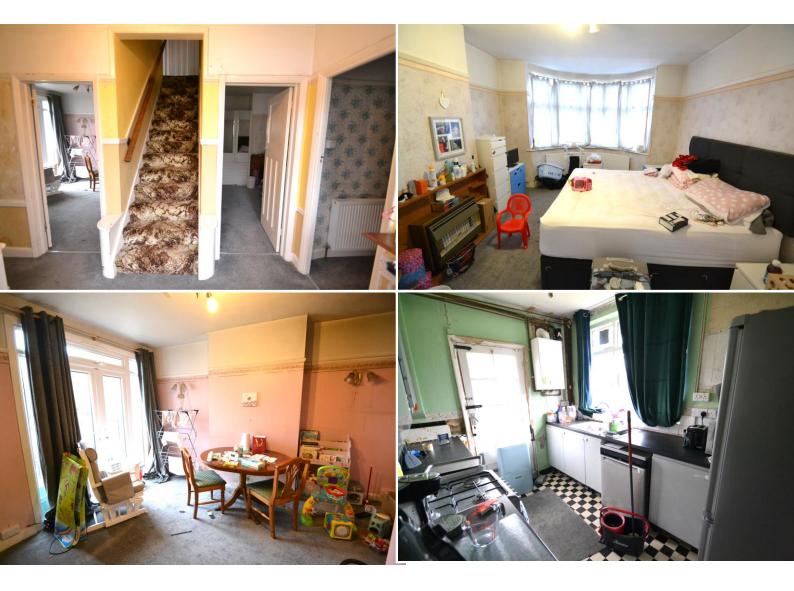

#### **ACCOMMODATION**

**Entrance Hall:** 9'0" x 7' 4" (2.74m x 2.23m)

**Sitting Room:** 16' 2" x 12' 0" (4.92m x 3.65m)

Bay window to front, radiator.

**Dining rom:** 12' 7" x 10' 1" (3.83m x 3.07m)

Double glazed doors to rear, understairs cupboard, double radiator.

**Kitchen:** 10' 6" x 8' 0" (3.20m x 2.44m)

Door to side, window tor rear, temporary kitchen installed with range of matching wall and base units, stainless steel Sink and drainer, new fridge/freezer, new gas cooker, new boiler and new dishwasher.

#### First Floor:

**Bedroom 1:** 17' 6" x 13' 6" (5.33m x 4.11m)

Bay window to front, radiator.

**Bedroom 2:** 11' 9" x 10' 5" (3.58m x 3.17m) Window to rear, deep cupboard, radiator.