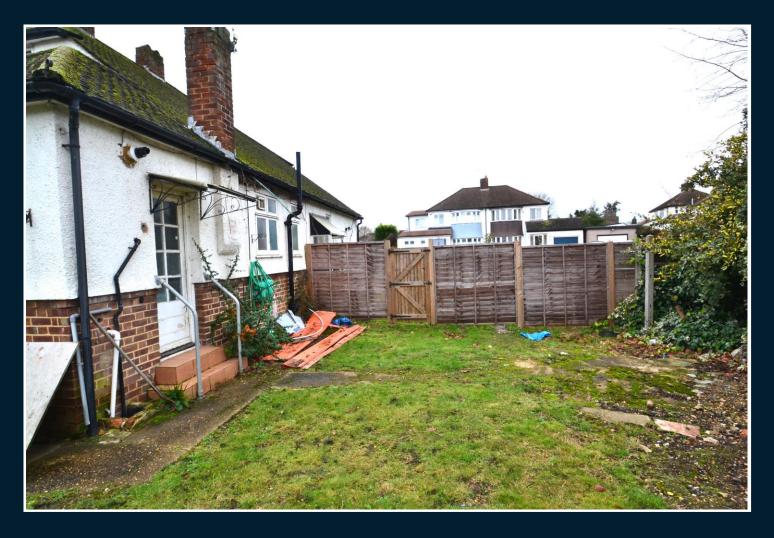

To the front/side there is a garden measuring approximately 24ft wide x 40ft deep plus an approximate 60ft rear garden.

Although in need of work the property does benefit from a new temporary kitchen, shower room and central heating system.

#### Rear Garden:

Approximately 60ft to rear/side.