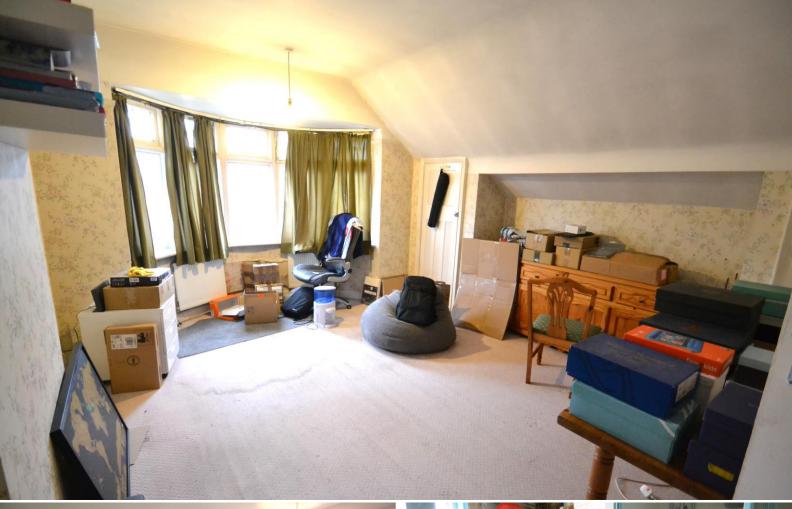

#### First Floor:

**Bedroom 1:** 17' 6" x 13' 6" (5.33m x 4.11m)

Bay window to front, radiator.

**Bedroom 2:** 11' 9" x 10' 5" (3.58m x 3.17m) Window to rear, deep cupboard, radiator.