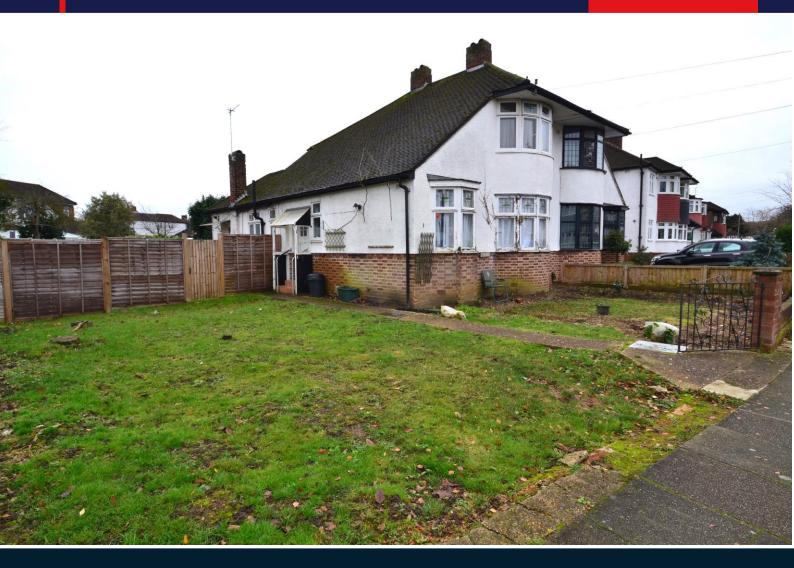

### Ryecroft Road

Guide Price £600,000

Chain Free.

A 1930's 3 bedroom chalet style semi-detached home in need of complete modernisation and located within easy walking distance of Petts Wood High Street and Crofton Junior School.

To the front/side there is a garden measuring approximately 24ft wide x 40ft deep plus an approximate 60ft rear garden.

Although in need of work the property does benefit from a new temporary kitchen, shower room and central heating system.

#### Rear Garden:

Approximately 60ft to rear/side.