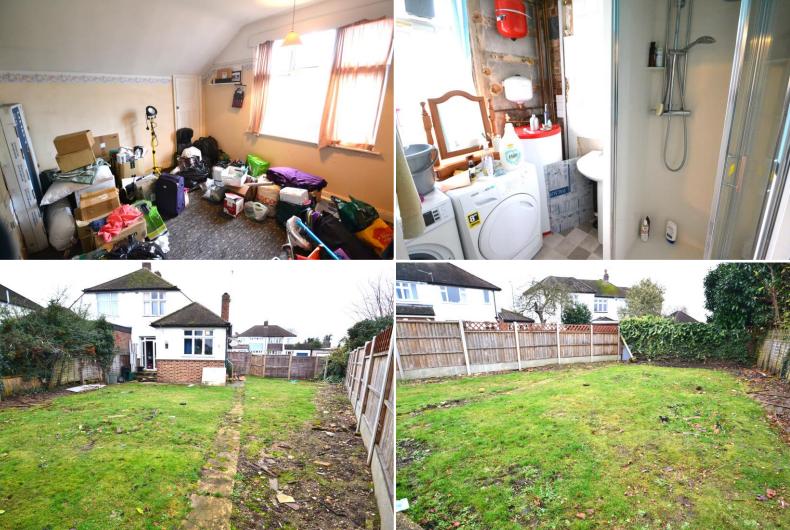

To the front/side there is a garden measuring approximately 24ft wide x 40ft deep plus an approximate 60ft rear garden.

Although in need of work the property does benefit from a new temporary kitchen, shower room and central heating system.

#### **ACCOMMODATION**

**Entrance Hall:** 9'0" x 7' 4" (2.74m x 2.23m)

**Sitting Room:** 16' 2" x 12' 0" (4.92m x 3.65m)

Bay window to front, radiator.

**Dining rom:** 12' 7" x 10' 1" (3.83m x 3.07m)

Double glazed doors to rear, understairs cupboard, double radiator.

**Kitchen:** 10' 6" x 8' 0" (3.20m x 2.44m)

Door to side, window tor rear, temporary kitchen installed with range of matching wall and base units, stainless steel Sink and drainer, new fridge/freezer, new gas cooker, new boiler and new dishwasher.

#### Downstairs shower room:

New shower cubicle, window to side, wash hand basin, radiator, new Mega flow water tank.

#### Rear Garden:

Approximately 60ft to rear/side.