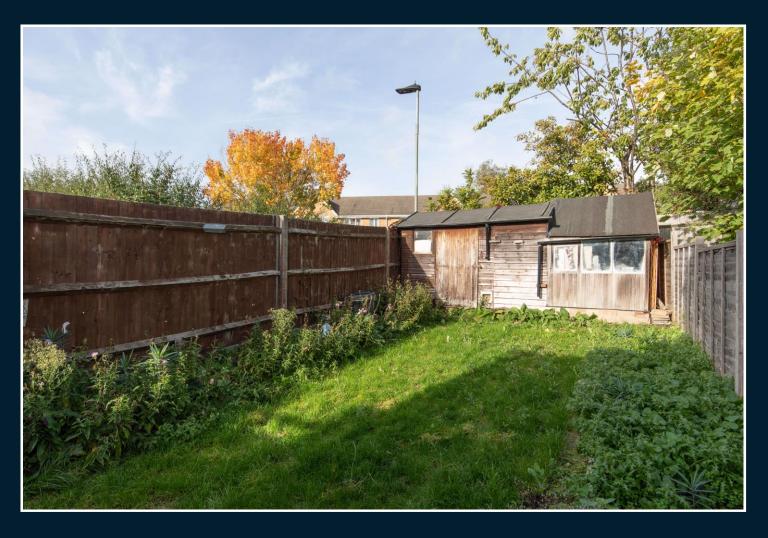

#### CHAIN FREE.

A newly refurbished and neutrally decorated 2 bedroom ground floor maisonette with its own private garden to the rear and private front door to the side.

The lounge boasts skylights and double doors overlooking the garden and leads through to the contemporary style kitchen with built-in induction hob, extractor hood, oven and microwave, integrated dishwasher and space for fridge and plumbing for washing machine.

The two bedrooms are of good size with one being currently utilised as an office and there is a lovely modern style shower room.

St. George's school, La Fountaine, Bickley Primary and Bullers Wood Girls and Boys schools are all close by.

Local shops at Widmore Green and Pembroke Park are also just around the corner.

124 year lease. Shared maintenance, Ground rent £250 pa

- 2 bedrooms
- New Kitchen
- Many appliances to stay
  - New Shower room
- Lounge overlooking garden