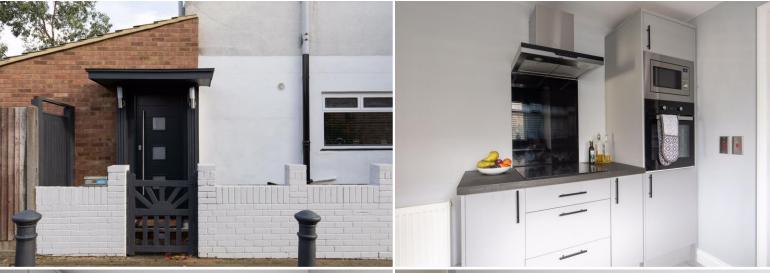

#### CHAIN FREE.

A newly refurbished and neutrally decorated 2 bedroom ground floor maisonette with its own private garden to the rear and private front door to the side.

The lounge boasts skylights and double doors overlooking the garden and leads through to the contemporary style kitchen with built-in induction hob, extractor hood, oven and microwave, integrated dishwasher and space for fridge and plumbing for washing machine.