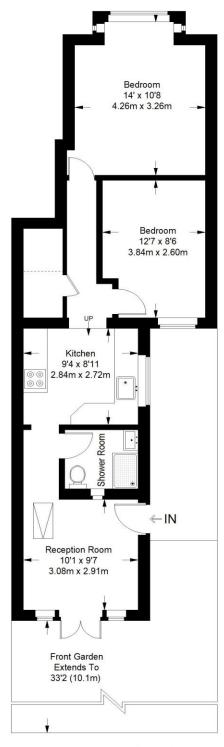

#### Ground Floor = 584 sq ft

Approximate Gross Internal Area GROUND FLOOR = 584 sq ft / 54.25 sq m Total = 584 sq ft / 54.25 sq m

This plan is for layout guidance only. Not drawn to scale unless stated. Windows and door openings are approximate. Whilst every care is taken in the preparation of this plan, please check all dimensions, shapes and compass bearings before making any decisions reliant upon them. (ID357409)