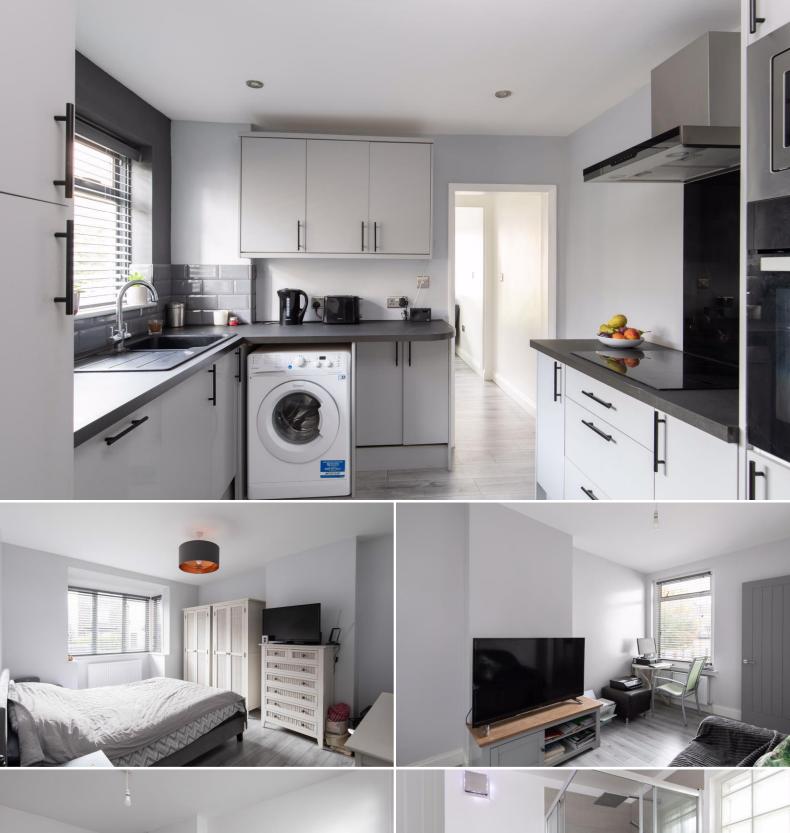

#### CHAIN FREE.

A newly refurbished and neutrally decorated 2 bedroom ground floor maisonette with its own private garden to the rear and private front door to the side.

The lounge boasts skylights and double doors overlooking the garden and leads through to the contemporary style kitchen with built-in induction hob, extractor hood, oven and microwave, integrated dishwasher and space for fridge and plumbing for washing machine.

The two bedrooms are of good size with one being currently utilised as an office and there is a lovely modern style shower room.

St. George's school, La Fountaine, Bickley Primary and Bullers Wood Girls and Boys schools are all close by.