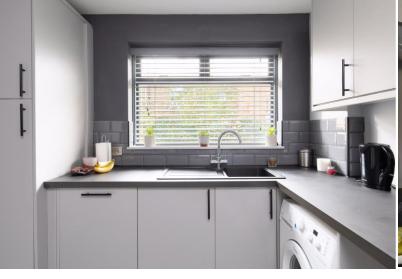

#### CHAIN FREE.

A newly refurbished and neutrally decorated 2 bedroom ground floor maisonette with its own private garden to the rear and private front door to the side.

The lounge boasts skylights and double doors overlooking the garden and leads through to the contemporary style kitchen with built-in induction hob, extractor hood, oven and microwave, integrated dishwasher and space for fridge and plumbing for washing machine.