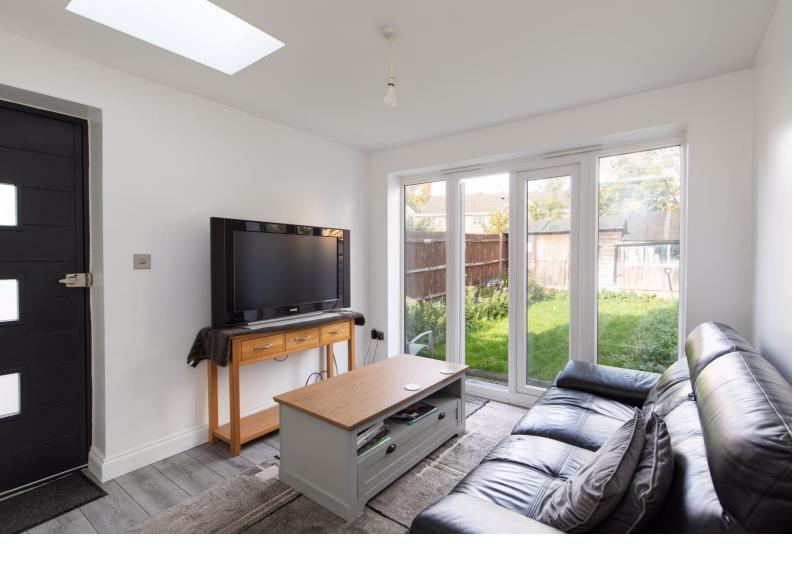

#### CHAIN FREE.

A newly refurbished and neutrally decorated 2 bedroom ground floor maisonette with its own private garden to the rear and private front door to the side.

The lounge boasts skylights and double doors overlooking the garden and leads through to the contemporary style kitchen with built-in induction hob, extractor hood, oven and microwave, integrated dishwasher and space for fridge and plumbing for washing machine.