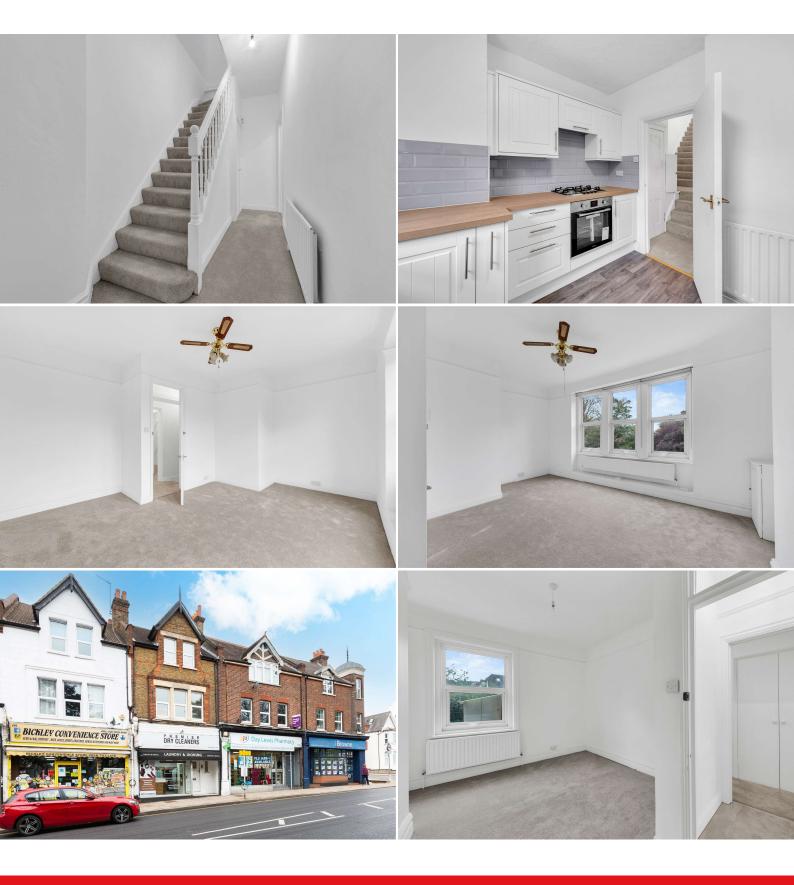

#### Guide Price: £375,000

RENTAL YIELD 6% PLUS ! A huge 3 double bedroom split level first and second floor flat benefiting from two entrances; front and rear. To the first floor there is a lovely new kitchen/breakfast room with built-in appliances, separate dining room/3rd bedroom, guest w.c., and a light and spacious sitting room overlooking Pembroke Park. To the second floor are two further bedrooms and a stunning 4 piece bathroom with shower cubicle. Parking to rear. Bickley station with services to London is close by and Bromley High Street is just a short bus ride away. There are also many good schools within walking distance. Ground Rent: £200 pa (paid in May) Lease: 104 years Maintenance: Ad hoc Council Tax: D

- 3 double bedrooms
- 16'8 x 14' reception room
- New kktchen/breakfast room
- Stunning bath/shower room
  - 2nd guest w.c

- Modern boiler
- Neutral decor
- Double glazed
- Front and rear access
  - Parking to rear