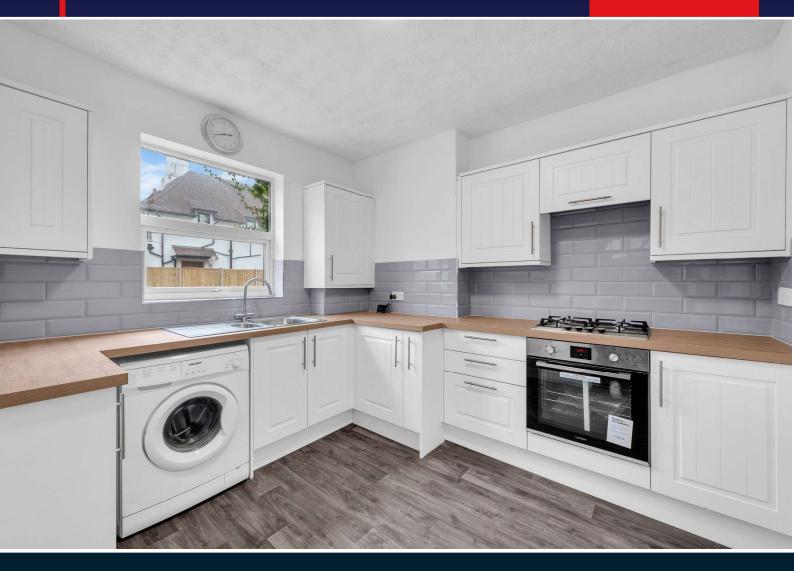

#### Guide Price: £375,000

RENTAL YIELD 6% PLUS ! A huge 3 double bedroom split level first and second floor flat benefiting from two entrances; front and rear. To the first floor there is a lovely new kitchen/breakfast room with built-in appliances, separate dining room/3rd bedroom, guest w.c., and a light and spacious sitting room overlooking Pembroke Park. To the second floor are two further bedrooms and a stunning 4 piece bathroom with shower cubicle. Parking to rear. Bickley station with services to London is close by and Bromley High Street is just a short bus ride away. There are also many good schools within walking distance. Ground Rent: £200 pa (paid in May) Lease: 104 years Maintenance: Ad hoc Council Tax: D

- 3 double bedrooms
- 16'8 x 14' reception room
- New kktchen/breakfast room
- Stunning bath/shower room
  - 2nd guest w.c

- Modern boiler
- Neutral decor
- Double glazed
- Front and rear access
  - Parking to rear