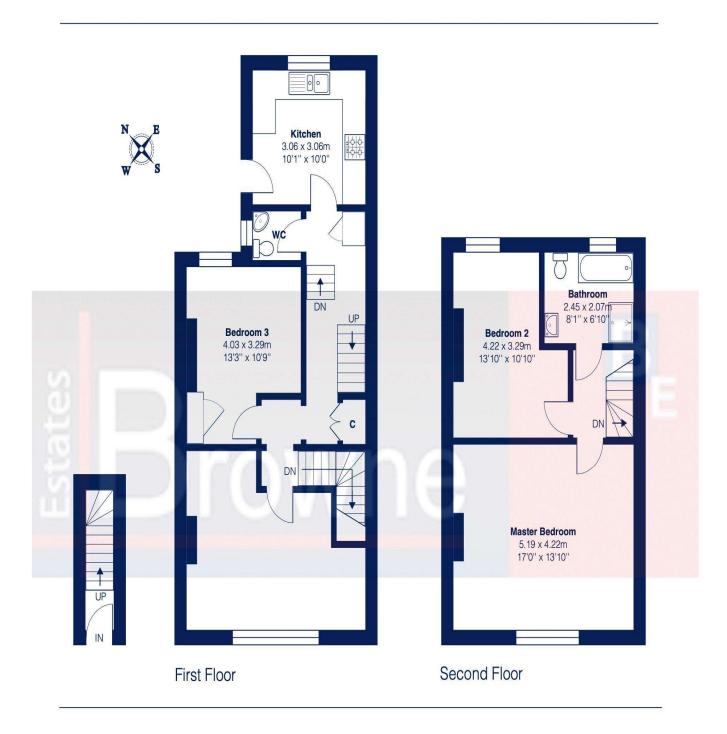

# Total Area: 104.3 m<sup>2</sup>... 1123 ft<sup>2</sup>

This plan is for layout guidance only and not drawn to scale unless stated. Window and door openings are approximate. Whilst every care is taken in the preparation of this plan, we would advise interested parties to check all dimensions, shapes and compass bearings prior to making any decisions reliant upon them.