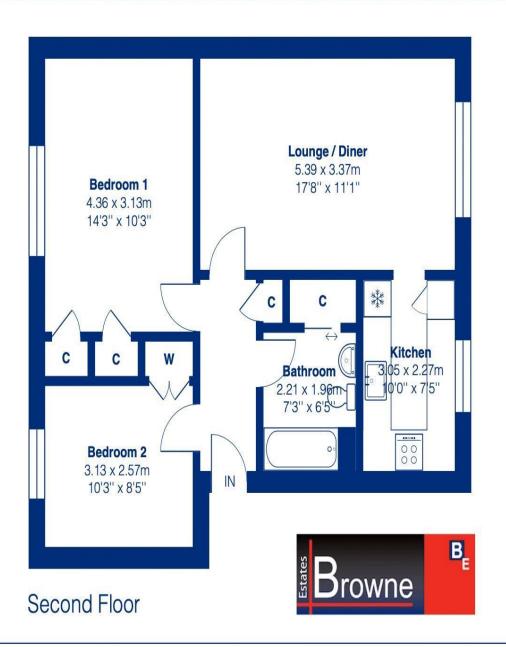

- Garage
- Communal gardens
  - Parking
- Neary Chislehurst station
  - Local shops close by

Faro Close BR1

Total Area: 60.9 m<sup>2</sup>... 655 ft<sup>2</sup>

This plan is for layout guidance only and not drawn to scale unless stated. Window and door openings are approximate. Whilst every care is taken in the preparation of this plan, we would advise interested parties to check all dimensions, shapes and compass bearings prior to making any decisions reliant upon them.