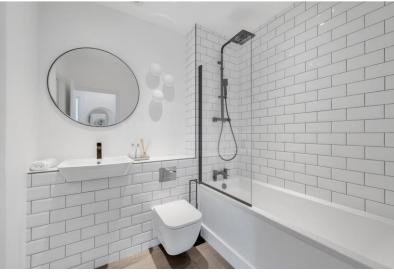

Inside this stunning apartment has been neutrally decorated and boasts a bright 17'8 x 11'1 lounge/diner, a beautiful contemporary style bathroom and superb modern fitted kitchen/breakfasting room with built in hob, under oven, extractor fan and fridge/freezer.

Lease: 125 years from 2018. Service Charge: £2,000 .p.a Ground Rent: 150 p.a

Council Tax: C EPC: D

- 2 double bedrooms
- 2nd floor apartment
  - Lounge/diner
- Modern fitted kitchen
- Contemporary bathroom