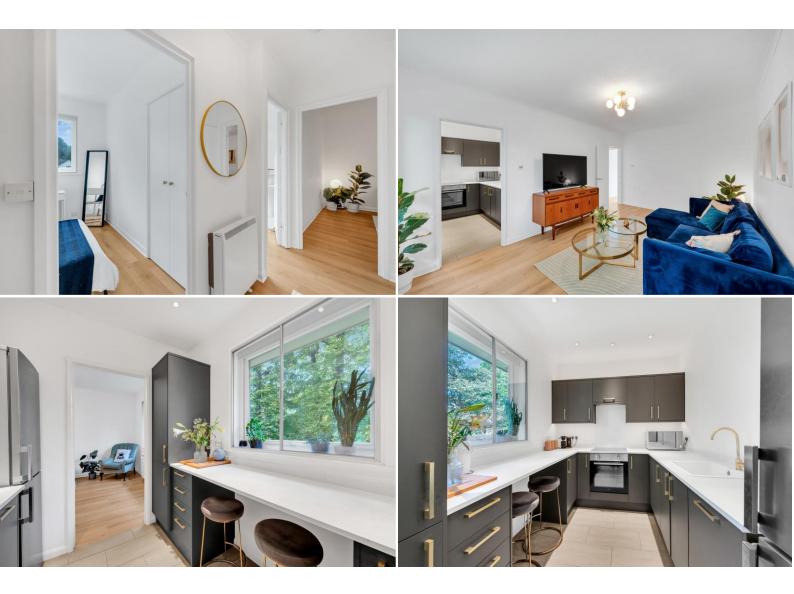

Inside this stunning apartment has been neutrally decorated and boasts a bright 17'8 x 11'1 lounge/diner, a beautiful contemporary style bathroom and superb modern fitted kitchen/breakfasting room with built in hob, under oven, extractor fan and fridge/freezer.

Throughout there is practical wood finish flooring and the large double-glazed windows shower the property with light.

Outside there are communal gardens, a garage and visitors parking to the front.

There is also a parade of local shops nearby.