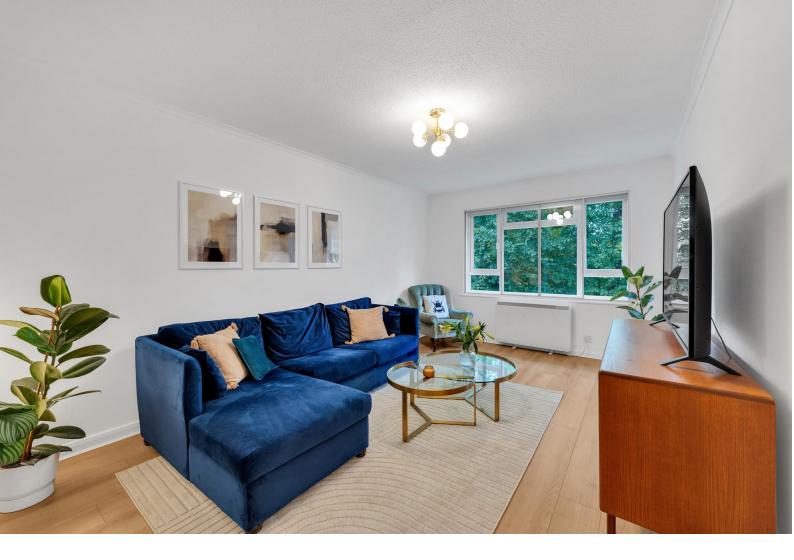

Inside this stunning apartment has been neutrally decorated and boasts a bright 17'8 x 11'1 lounge/diner, a beautiful contemporary style bathroom and superb modern fitted kitchen/breakfasting room with built in hob, under oven, extractor fan and fridge/freezer.

Throughout there is practical wood finish flooring and the large double-glazed windows shower the property with light.

Outside there are communal gardens, a garage and visitors parking to the front.

There is also a parade of local shops nearby.