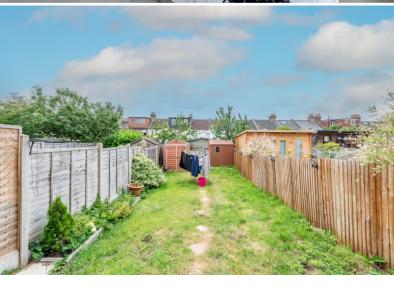

Upstairs there are 2 double bedrooms and a small nursery room or home office space together with a modern 3 piece family bathroom to the rear.

Outside there is a lovely South West facing garden.

Bickley Primary, St. George's, La Fountaine, Bickley Parva and Bullers Wood Girls and Boys schools are all close by. Pembroke Park is also just around the corner.

- 3 Bedrooms
- Double aspect lounge/diner
  - White gloss kitchen
  - 1st floor bathroom
    - Double glazing

- South West facing garden
  - Stripped flooring
  - Feature fireplaces
    - Period home
    - Chain free