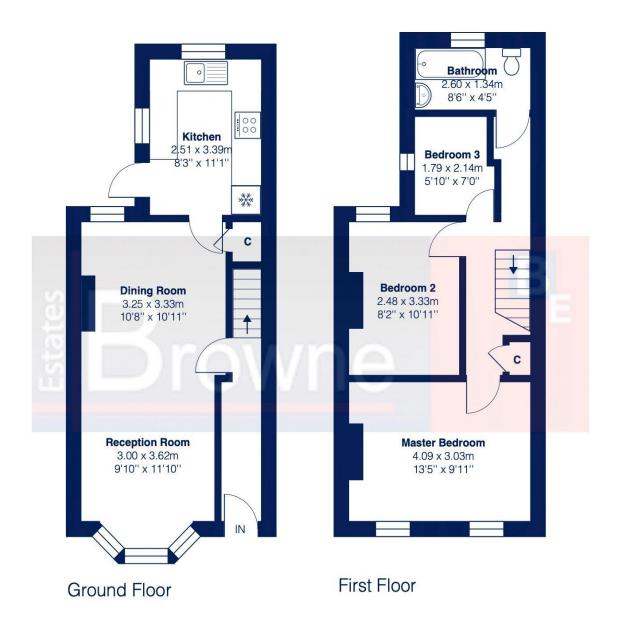

#### Canon Road

Total Area: 72.8 m2 ... 783 ft2

This plan is for layout guidance only. Not drawn to scale unless stated. Windows and door openings are approximate. Whilst every care is taken in the preparation of this plan.

Please check all dimensions, shapes and compass bearings before making any decisions reliant upon them.