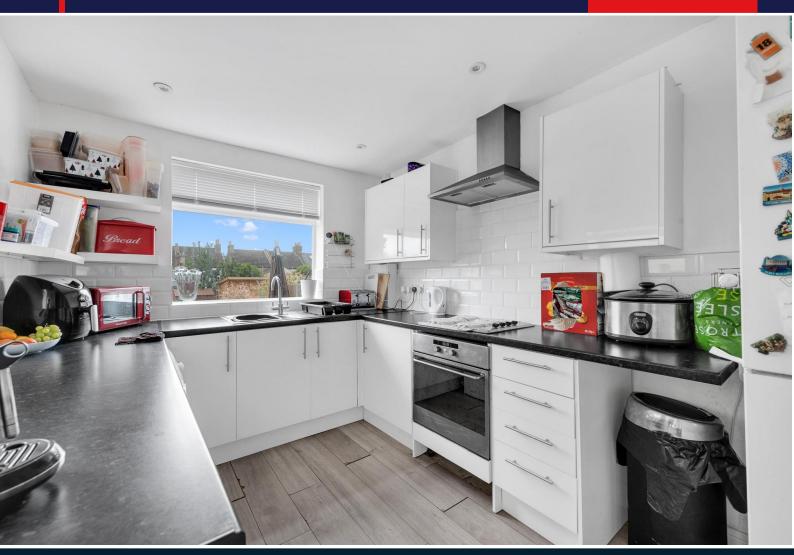

### Canon Road

Guide Price £425,000

Chain Free.

A pretty Edwardian 3 bedroom End of Terrace home ideally located for local shops at Widmore Green and Tescos in Homesdale Road.

Downstairs there is a lovely dual aspect lounge/diner with stripped wood floors leading through to a contemporary style white gloss style kitchen with built in oven and hob.

- 3 Bedrooms
- Double aspect lounge/diner
  - White gloss kitchen
  - 1st floor bathroom
    - Double glazing

- South West facing garden
  - Stripped flooring
  - Feature fireplaces
    - Period home
    - Chain free