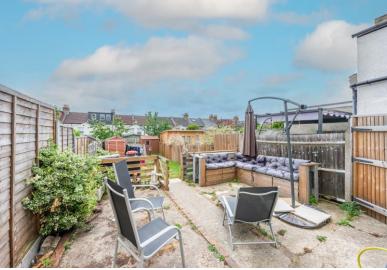

Upstairs there are 2 double bedrooms and a small nursery room or home office space together with a modern 3 piece family bathroom to the rear.

Outside there is a lovely South West facing garden.

Bickley Primary, St. George's, La Fountaine, Bickley Parva and Bullers Wood Girls and Boys schools are all close by. Pembroke Park is also just around the corner.