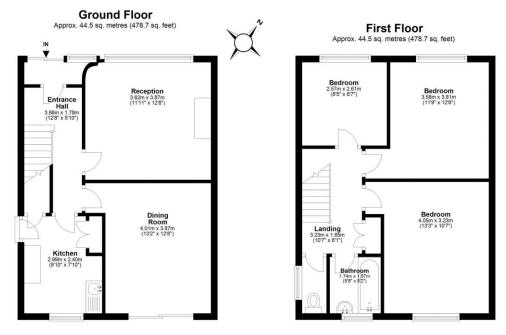

Total area: approx. 88.9 sq. metres (957.4 sq. feet) Widmore Lodge Road, Bromley

FOR ILLUSTRATIVE PURCPEES ONLY. NOT TO SCALE. While every attempt has been made to ensure the accuracy of the fore plan town, all measurements, positioning, fatures, fatures, fittings and any other data atoms and any error, orisolani, main satematerior area of data atoms. The above statement applies to both Tucia London Photography LTD' and the Company or individual displaying this floor plan. (c) Lucia London Photography LTD' and the Company or individual displaying this floor plan.