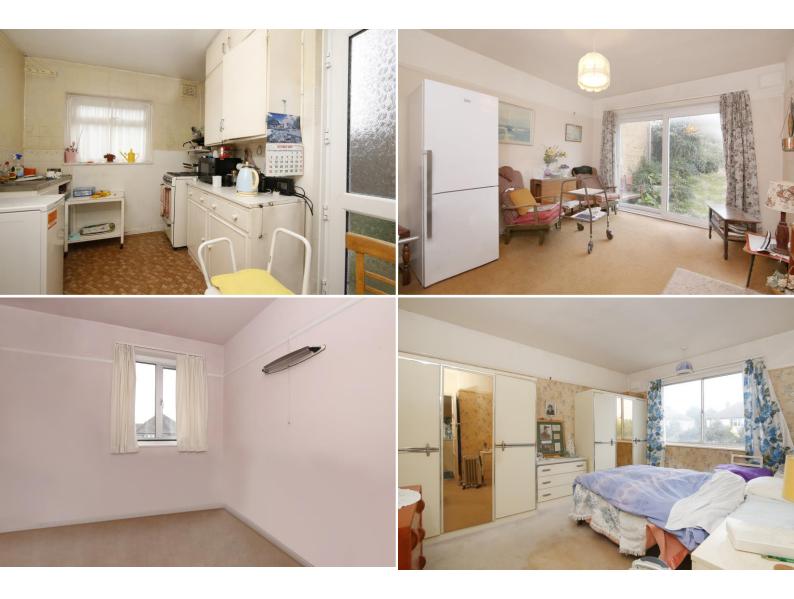

## Chain Free

Located in a popular tree lined road is this 3 bedroom semi-detached home in need of full modernisation.

Downstairs there are two separate reception rooms and a kitchen to the rear crying out to be extended (subject to the usual permissions being available).

Upstairs are three good sized bedrooms and a bathroom with separate w.c.

Outside there is a 60ft (approx) garden to the rear.

The property is ideally situated for Bickley Station with fast services to Victoria, Blackfriars and Waterloo. There are also several excellent schools close by including Bullers Wood Girls, the new Bullers Wood Boys, Bickley Park and St. George's to name but a few.