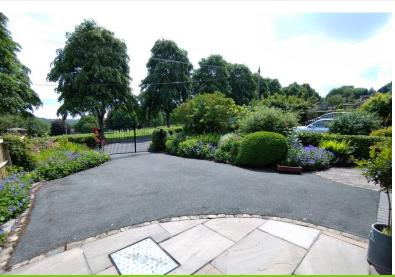

## FRONTAGE

A lovely landscaped garden with shrub borders. Tarmac drive provides ample off road parking to the front and side. A pleasant view over the green to the front of the house.

#### REAR

A landscaped garden with shrub borders and a great degree of privacy. The garden attracts afternoon and evening sun.