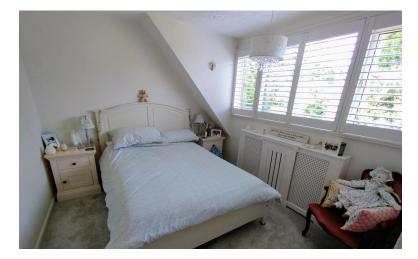

#### **BEDROOM ONE**

11' 7" x 9' 11" (3.53m x 3.02m)

Window to the front elevation, radiator.

#### BEDROOM THREE

10' 10" x 9' 11" (3.3m x 3.02m)

Window to the front elevation. Store/wardrobe area to eaves off. Radiator.