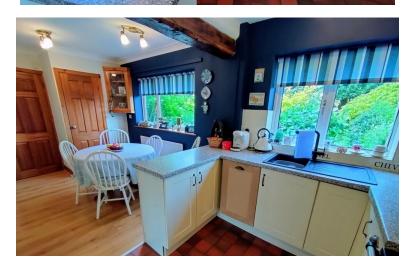

### KITCHEN/DINER

18' 7" x 10' 8" (5.66m x 3.25m)

Two windows to the rear elevation. A range of wall and base units, single drainer sink unit, worksurface. Range Master cooker, tiled floor to the kitchen area, laminate flooring to the dining area. Pantry off, understairs store area, ideal for an appliance. Splash back tiling. Under stairs store cupboard. Door to;