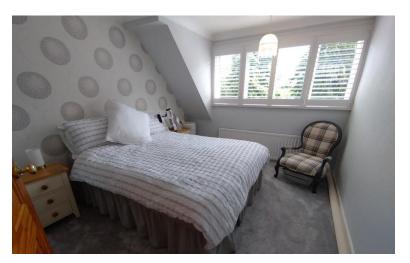

#### **BEDROOM ONE**

11' 7" x 9' 11" (3.53m x 3.02m)

Window to the front elevation, radiator.

#### BEDROOM TWO

9' 9" x 9' 2" (2.97m x 2.79 m)

Window to the rear elevation, radiator.

#### BEDROOM THREE

10' 10" x 9' 11" (3.3m x 3.02m)

Window to the front elevation. Store/wardrobe area to eaves off. Radiator.