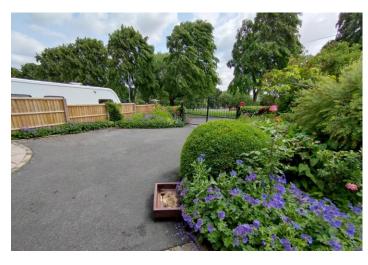

## FRONTAGE

A lovely landscaped garden with shrub borders. Tarmac drive provides ample off road parking to the front and side. A pleasant view over the green to the front of the house.

#### REAR

A landscaped garden with shrub borders and a great degree of privacy. The garden attracts afternoon and evening sun.