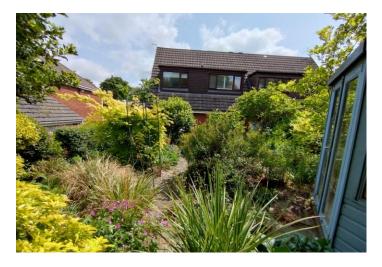

#### REAR

A landscaped garden with shrub borders and a great degree of privacy. The garden attracts afternoon and evening sun.