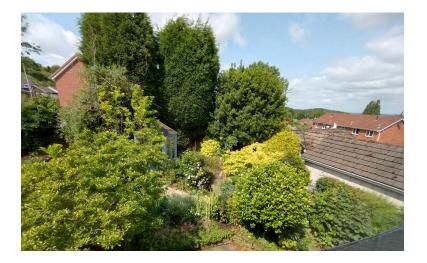

#### REAR

A landscaped garden with shrub borders and a great degree of privacy. The garden attracts afternoon and evening sun.