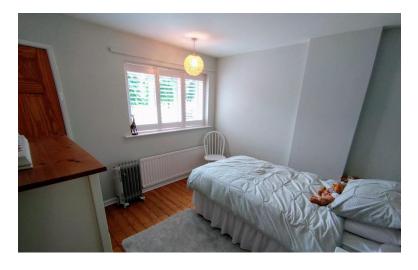

#### BEDROOM TWO

9' 9" x 9' 2" (2.97m x 2.79 m)

Window to the rear elevation, radiator.

#### BEDROOM THREE

10' 10" x 9' 11" (3.3m x 3.02m)

Window to the front elevation. Store/wardrobe area to eaves off. Radiator.