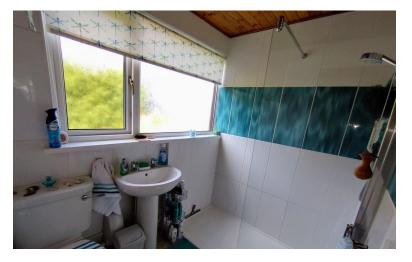

### SHOWER ROOM

Window to the rear elevation. Suite comprising: a large walk in shower cubicle, low level W.C, wash hand basin. Chrome towel radiator. Feature splash back tiling to the walls.