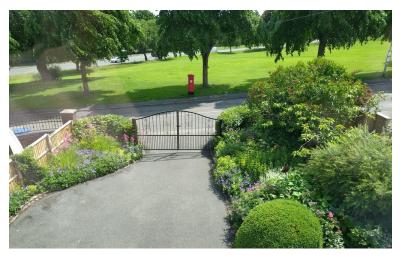

## FRONTAGE

A lovely landscaped garden with shrub borders. Tarmac drive provides ample off road parking to the front and side. A pleasant view over the green to the front of the house.