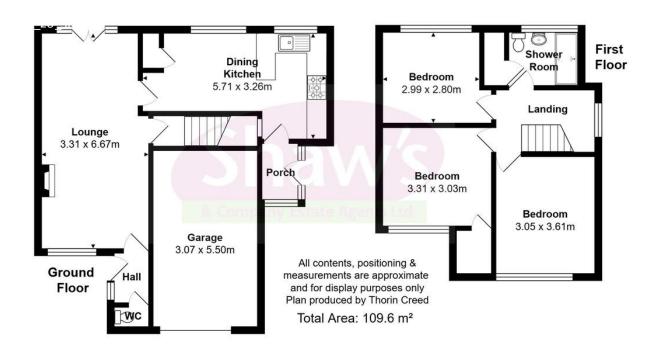

#### **ENTRANCE HALL**

Entered through a part glazed door. Radiator.

#### CLOAKROOM

Low level W.C.

#### LOUNGE

21' 7" x 10' 10" (6.58m x 3.3m)

Window to the front elevation, french doors to the rear. Coving to the ceiling, double radiator. Stairs to the first floor.

### KITCHEN/DINER

18' 7" x 10' 8" (5.66m x 3.25m)

Two windows to the rear elevation. A range of wall and base units, single drainer sink unit, worksurface. Range Master cooker, tiled floor to the kitchen area, laminate flooring to the dining area. Pantry off, understairs store area, ideal for an appliance. Splash back tiling. Under stairs store cupboard. Door to;

#### **ENTRANCE PORCH**

UPVC double glazing, tiled floor. Door to the garden.

#### FIRST FLOOR LANDING

Window to the side elevation. Doors to:

#### **BEDROOM ONE**

11' 7" x 9' 11" (3.53m x 3.02m)

Window to the front elevation, radiator.

#### BEDROOM TWO

9' 9" x 9' 2" (2.97m x 2.79 m)

Window to the rear elevation, radiator.

#### BEDROOM THREE

10' 10" x 9' 11" (3.3m x 3.02m)

Window to the front elevation. Store/wardrobe area to eaves off. Radiator.

### SHOWER ROOM

Window to the rear elevation. Suite comprising: a large walk in shower cubicle, low level W.C, wash hand basin. Chrome towel radiator. Feature splash back tiling to the walls.

#### GARAGE

18' 3 max" x 10' (5.56m x 3.05m)

Remote control up and over front door, electric light & power, dimensions in include the recess, reducing to approx 14'6