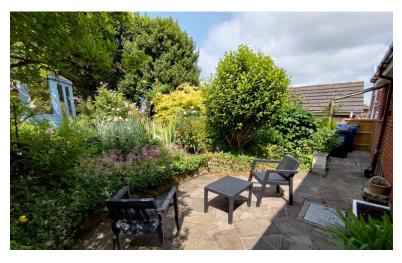

#### REAR

A landscaped garden with shrub borders and a great degree of privacy. The garden attracts afternoon and evening sun.