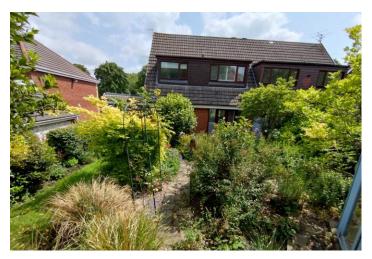

#### REAR

A landscaped garden with shrub borders and a great degree of privacy. The garden attracts afternoon and evening sun.