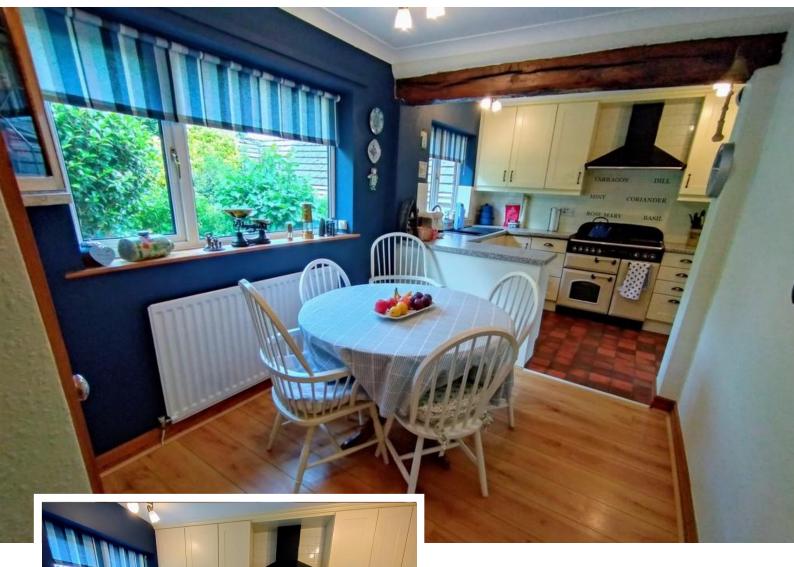

### KITCHEN/DINER

18' 7" x 10' 8" (5.66m x 3.25m)

Two windows to the rear elevation. A range of wall and base units, single drainer sink unit, worksurface. Range Master cooker, tiled floor to the kitchen area, laminate flooring to the dining area. Pantry off, understairs store area, ideal for an appliance. Splash back tiling. Under stairs store cupboard. Door to;