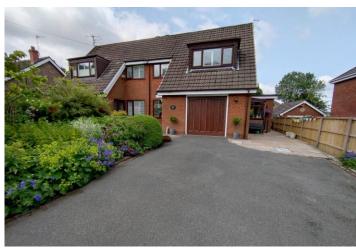

# **Coal Pit Hill**

Talke, ST7 1PN

- EXTENDED SEMI DETACHED HOUSE
- BEAUTIFULLY PRESENTED
- WITHIN GOOD SIZED GARDEN PLOT
- PLENTY OF PARKING, LANDSCAPED GARDENS
- HALL 21' LOUNGE, KITCHEN/DINING ROOM
- THREE BEDROOMS, BATHROOM
- UPVC D/G, GAS C/H
- LANDSCAPED GARDENS

#### INTRO

Shaw's & Co are delighted to offer For Sale a good sized extended semi detached house within a good sized plot all of which must be seen to be appreciated comprising, entrance hall, cloaks/w.c, a 21' lounge with french doors to the rear, a kitchen/dining room, three double bedrooms, a family bathroom. Externally a good sized garden plot with plenty of parking spaces to the front and side, garden to the front, leading to the landscaped rear garden area attracting afternoon sun. UPVC double glazing & gas central heating. The property has a pleasant out look to the front, a convenient location for all amenities. Viewing imperative!

## FRONTAGE

A lovely landscaped garden with shrub borders. Tarmac drive provides ample off road parking to the front and side. A pleasant view over the green to the front of the house.

#### GARAGE

18' 3 max" x 10' (5.56m x 3.05m)

Remote control up and over front door, electric light & power, dimensions in include the recess, reducing to approx 14'6