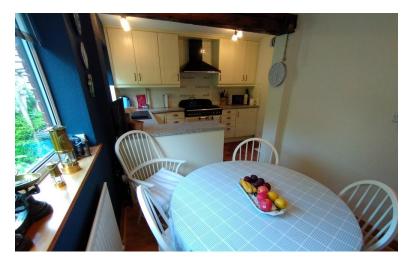

### KITCHEN/DINER

18' 7" x 10' 8" (5.66m x 3.25m)

Two windows to the rear elevation. A range of wall and base units, single drainer sink unit, worksurface. Range Master cooker, tiled floor to the kitchen area, laminate flooring to the dining area. Pantry off, understairs store area, ideal for an appliance. Splash back tiling. Under stairs store cupboard. Door to;