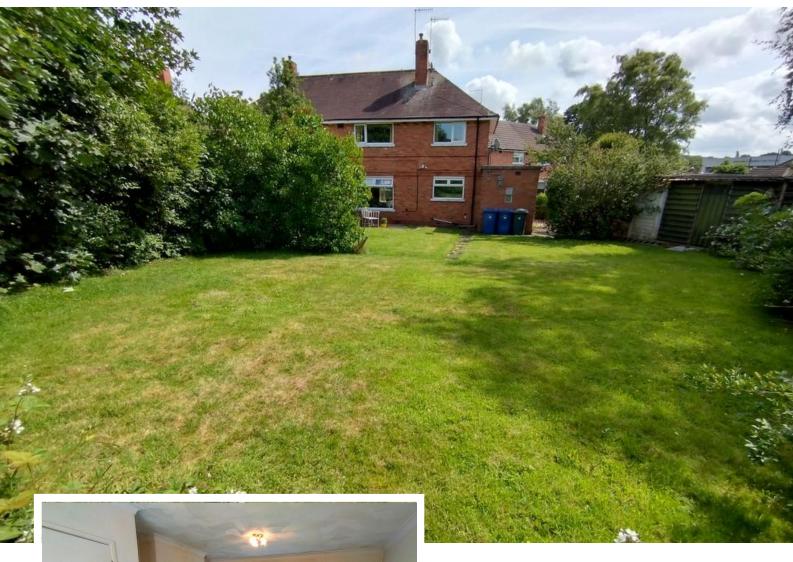

#### REAR

A good size garden laid to lawn. Attracting the afternoon sun and having a great degree of privacy.