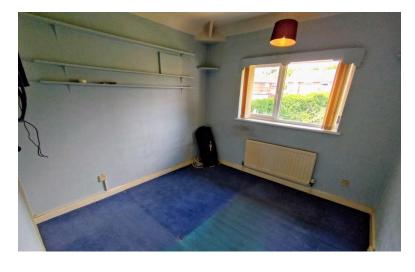

# BEDROOM ONE

14' 7" x 10' 9" (4.44m x 3.28m)

Window to the rear elevation, radiator.

# BEDROOM TWO

10' 9" x 9' 6" (3.28m x 2.9 m)

Window to the rear elevation, radiator.

# BEDROOM THREE

10' 9" x 7' (3.28m x 2.13m)

Window to the front elevation, radiator.