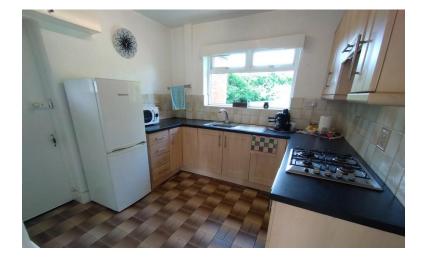

## **KITCHEN**

9' 6" x 9' 5" (2.9m x 2.87m)

Window to the rear elevation. A range of wall and base units, single drainer sink unit, worksurface. Tiled floor, double radiator. Door to: