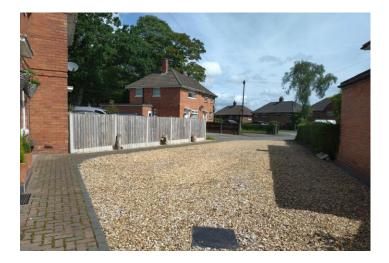

# **FRONTAGE**

A paved and gravel driveway provides off road parking. A further graveled area to the side of the property leading to

: