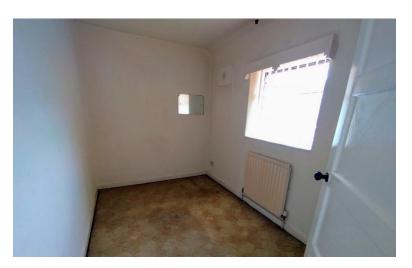

# BEDROOM ONE

14' 7" x 10' 9" (4.44m x 3.28m)

Window to the rear elevation, radiator.

# BEDROOM TWO

10' 9" x 9' 6" (3.28m x 2.9 m)

Window to the rear elevation, radiator.

# BEDROOM THREE

10' 9" x 7' (3.28m x 2.13m)

Window to the front elevation, radiator.