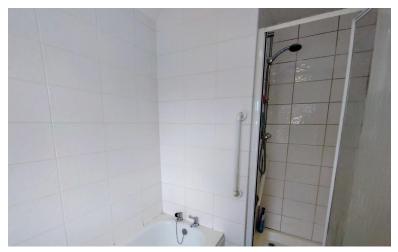

#### **BATHROOM**

Window to the front elevation. Suite comprising: panelled bath, low level W.C, wash hand basin. Splash back tiling, radiator. Cupboard housing the Logic Modern combi gas central heating boiler.