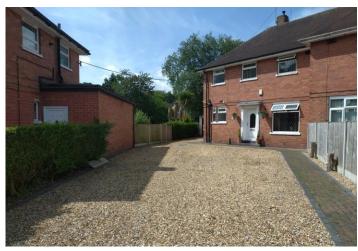

#### INTRO

Located within a cul de sac location a good sized three bedroom semi detached house with no chain & further potential to update & improve, within a good sized large rear garden plot ideal for the growing family. The property comprises hall, cloaks/w.c spacious lounge/dining room, kitchen, attached outbuilding, three good sized bedrooms and a first floor bathroom. Externally a good size gravel/paved driveway for plenty of parking, leading to a garage/outbuilding. Access to the good sized large lawn rear garden, with a great degree of privacy and attracting afternoon sun. UPVC double glazing & gas central heating. All amenities are close by, viewing essential. (draft details subject to approval)

# **FRONTAGE**

A paved and gravel driveway provides off road parking. A further graveled area to the side of the property leading to

: