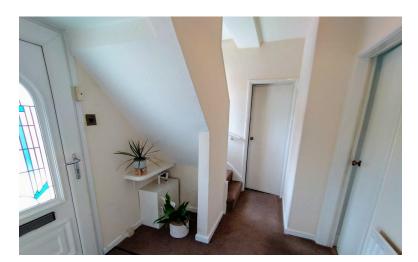

#### **ENTRANCE HALL**

Entered through a UPVC door. Staircase to the first floor, radiator.

# FIRST FLOOR LANDING

Window to the front elevation. Access to the loft. Doors to: