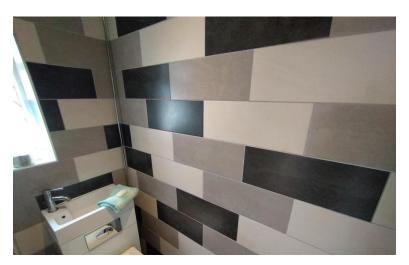

# CLOAKROOM

Window to the front elevation. Low level W.C, wash hand basin. Splash back tiling, PVC ceiling.

#### **BATHROOM**

Window to the front elevation. Suite comprising: panelled bath, low level W.C, wash hand basin. Splash back tiling, radiator. Cupboard housing the Logic Modern combi gas central heating boiler.