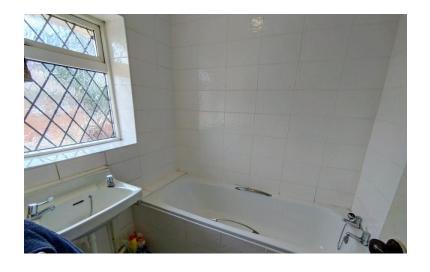

#### **BATHROOM**

Window to the front elevation. Suite comprising: panelled bath, low level W.C, wash hand basin. Splash back tiling, radiator. Cupboard housing the Logic Modern combi gas central heating boiler.