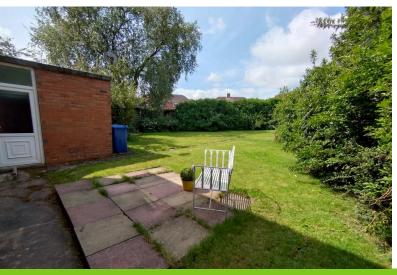

#### REAR

A good size garden laid to lawn. Attracting the afternoon sun and having a great degree of privacy.