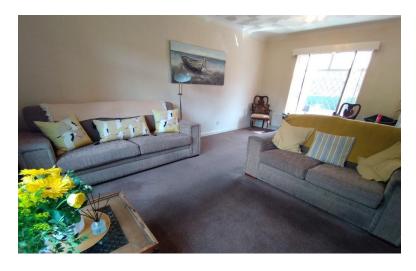

# LOUNGE/DINER

17' 9" x 14' 6" (5.41m x 4.42m)

Windows to both the front and rear elevations. Fireplace with gas fire, coving to the ceiling, double radiator.