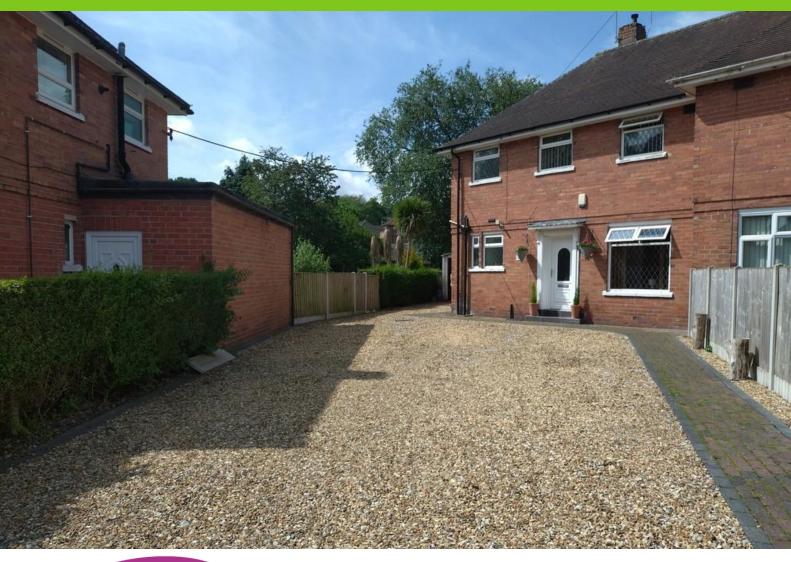

# **EXTERNALLY**

# **FRONTAGE**

A paved and gravel driveway provides off road parking. A further graveled area to the side of the property leading to

:

#### **GARAGE**