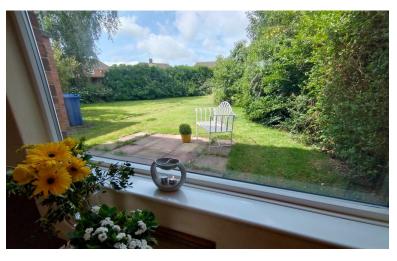

#### REAR

A good size garden laid to lawn. Attracting the afternoon sun and having a great degree of privacy.