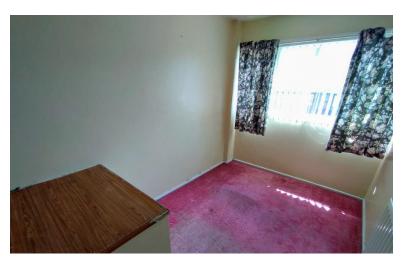

#### BEDROOM THREE

10' 8" x 6' 11" (3.25m x 2.11m) Window to the front elevation, radiator.