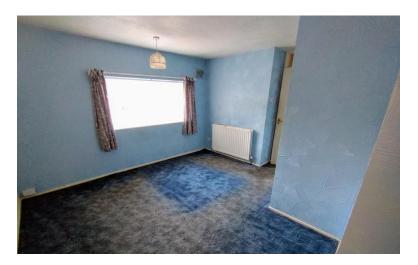

#### **BEDROOM ONE**

13' 8" x 8' 7" (4.17m x 2.62 m) Window to the rear elevation, radiator.

#### BEDROOM TWO

12' 11" x 12' 3 max" (3.94m x 3.73m) Window to the front elevation, radiator.

#### BEDROOM THREE

10' 8" x 6' 11" (3.25m x 2.11m) Window to the front elevation, radiator.