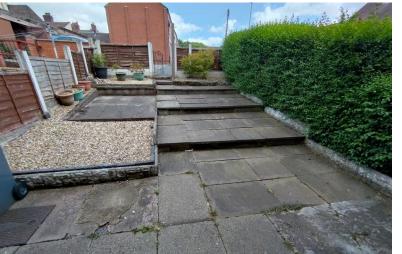

# REAR

An enclosed patio with rear access gate. We understand some garages are located at the rear and Stoke City Council deal with any garage rent options.