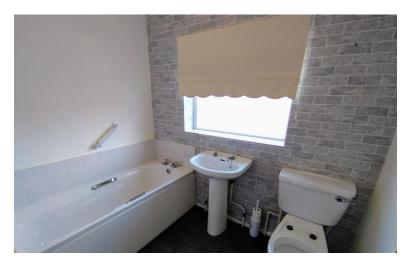

#### BATHROOM

7' 8" x 5' 7" (2.34m x 1.7m) Aluminium framed window to the rear elevation. Suite comprising: panelled bath, low level W.C, wash hand basin. Splash back tiling, double radiator.