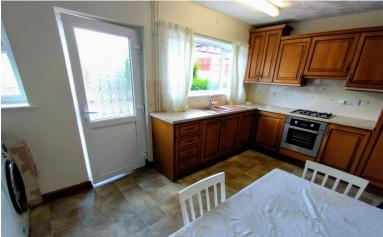

# KITCHEN/DINER

15' 9" x 9' 2" (4.8m x 2.79m)

Two windows to the rear elevation. A range of wall and base units, inset sink, worksurface. Built in double oven. Part glazed UPVC rear external access door. Double radiator. Small recess store cupboard.