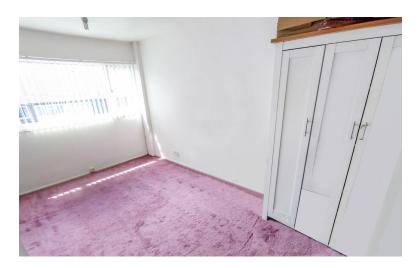

#### **BEDROOM ONE**

13' 8" x 8' 7" (4.17m x 2.62 m) Window to the rear elevation, radiator.