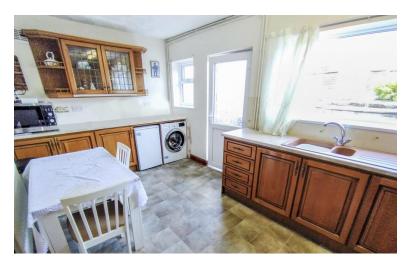

# KITCHEN/DINER

15' 9" x 9' 2" (4.8m x 2.79m)

Two windows to the rear elevation. A range of wall and base units, inset sink, worksurface. Built in double oven. Part glazed UPVC rear external access door. Double radiator. Small recess store cupboard.