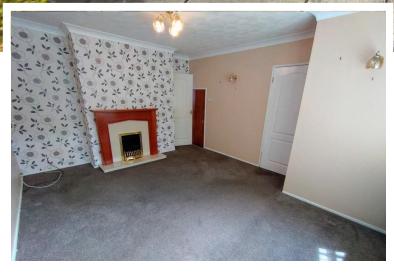

# LOUNGE

15' 9" x 12' 4" (4.8m x 3.76m)

Bow window to the front elevation. Feature fireplace with inset fire, radiator. Coving to the ceiling.