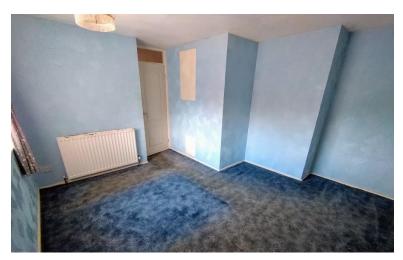

#### **BEDROOM ONE**

13' 8" x 8' 7" (4.17m x 2.62 m) Window to the rear elevation, radiator.

#### BEDROOM TWO

12' 11" x 12' 3 max" (3.94m x 3.73m) Window to the front elevation, radiator.

#### BEDROOM THREE

10' 8" x 6' 11" (3.25m x 2.11m) Window to the front elevation, radiator.