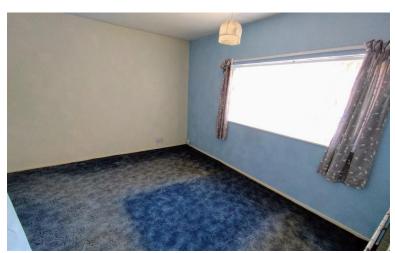

#### BEDROOM TWO

12' 11" x 12' 3 max" (3.94m x 3.73m) Window to the front elevation, radiator.