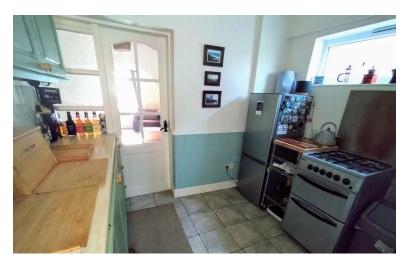

#### KITCHEN

9' 1" x 5' 6" (2.77m x 1.68m)

A spacious L shaped room with a fitted kitchen base and wall units, worksurfaces, single drainer sink, windows to the side and rear.

REAR HALL UPVC external access door.