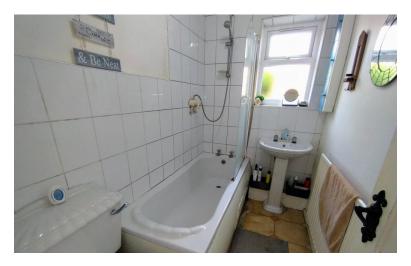

# GROUND FLOOR BATHROOM

Comprising a panelled bath, low level W.C wash hand basin, radiator, splash back tiling, window to the rear.