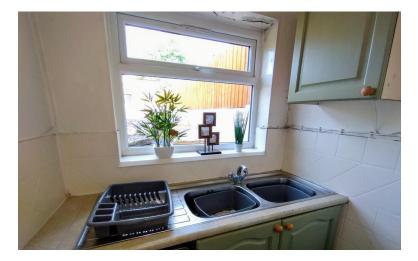

#### KITCHEN

9' 1" x 5' 6" (2.77m x 1.68m)

A spacious L shaped room with a fitted kitchen base and wall units, worksurfaces, single drainer sink, windows to the side and rear.

REAR HALL UPVC external access door.