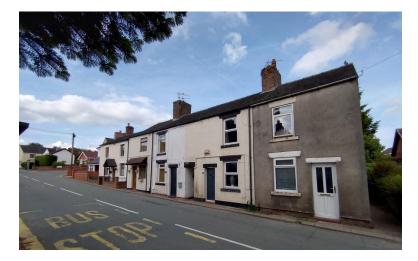

# INTRO

Located within Harriseahead a two bedroom terrace cottage with no chain comprising, lounge, dining area, an L shaped kitchen, rear hall, a ground floor bathroom, two bedrooms to the first floor. A rear garden area. UPVC double glazing & gas central heating. The property is located within easy access to all amenities, road links to nearby towns and rail links at Kidsgrove. Viewing essential without further delay. (draft details subject to approval)