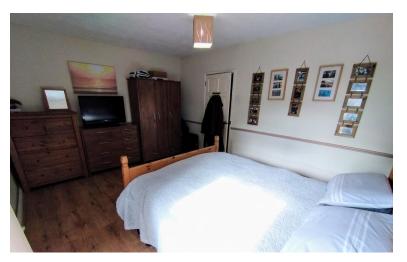

# FIRST FLOOR LANDING

BEDROO M ONE 13' 1" x 11' 1" (3.99m x 3.38m) Window to the front, radiator.

BEDROOM TWO 8' 11" x 7' 2" (2.72m x 2.18m) Window to the rear, radiator. Over stairs area.

EXTERNALLY A rear garden area with shrub borders etc