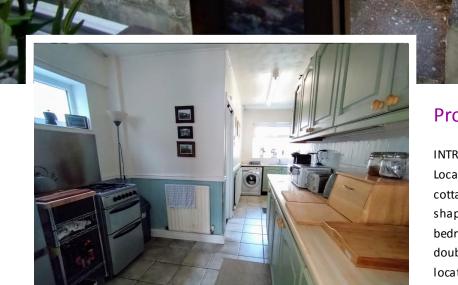

#### KITCHEN

9' 1" x 5' 6" (2.77m x 1.68m)

A spacious L shaped room with a fitted kitchen base and wall units, worksurfaces, single drainer sink, windows to the side and rear.

REAR HALL UPVC external access door.