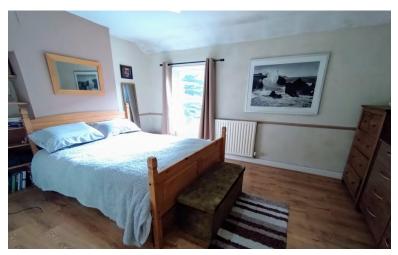

# FIRST FLOOR LANDING

BEDROO M ONE 13' 1" x 11' 1" (3.99m x 3.38m) Window to the front, radiator.

BEDROOM TWO 8' 11" x 7' 2" (2.72m x 2.18m) Window to the rear, radiator. Over stairs area.

EXTERNALLY A rear garden area with shrub borders etc