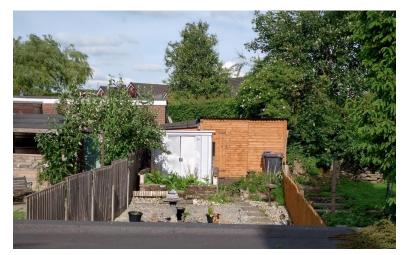

# FIRST FLOOR LANDING

BEDROO M ONE 13' 1" x 11' 1" (3.99m x 3.38m) Window to the front, radiator.

BEDROOM TWO 8' 11" x 7' 2" (2.72m x 2.18m) Window to the rear, radiator. Over stairs area.

EXTERNALLY A rear garden area with shrub borders etc