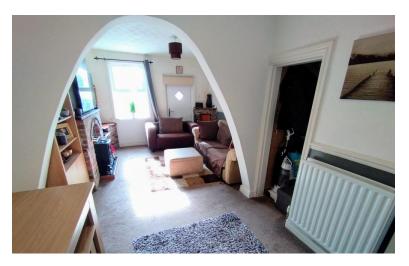

#### LOUNGE

18' 11" x 8' 10 widenig to 11'9" (5.77m x 2.69m) With a window to the front, a UPVC front door, two radiators, under stairs area.