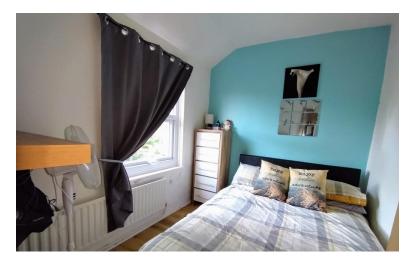

# FIRST FLOOR LANDING

BEDROO M ONE 13' 1" x 11' 1" (3.99m x 3.38m) Window to the front, radiator.

BEDROOM TWO 8' 11" x 7' 2" (2.72m x 2.18m) Window to the rear, radiator. Over stairs area.

EXTERNALLY A rear garden area with shrub borders etc