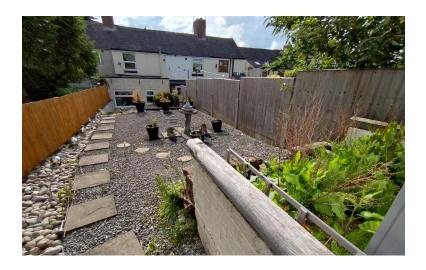

# FIRST FLOOR LANDING

BEDROO M ONE 13' 1" x 11' 1" (3.99m x 3.38m) Window to the front, radiator.

BEDROOM TWO 8' 11" x 7' 2" (2.72m x 2.18m) Window to the rear, radiator. Over stairs area.

EXTERNALLY A rear garden area with shrub borders etc