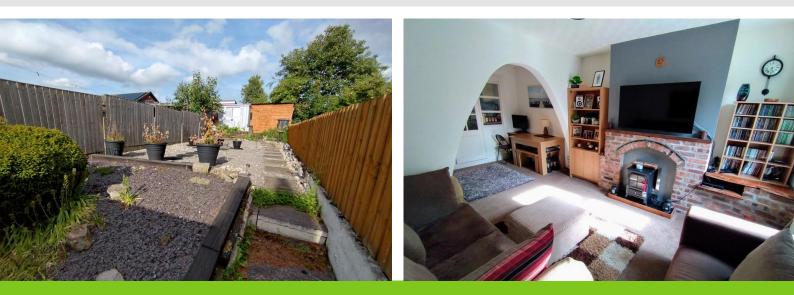

#### LOUNGE

18' 11" x 8' 10 widenig to 11'9" (5.77m x 2.69m) With a window to the front, a UPVC front door, two radiators, under stairs area.

# FIRST FLOOR LANDING

BEDROO M ONE 13' 1" x 11' 1" (3.99m x 3.38m) Window to the front, radiator.

BEDROOM TWO 8' 11" x 7' 2" (2.72m x 2.18m) Window to the rear, radiator. Over stairs area.

EXTERNALLY A rear garden area with shrub borders etc