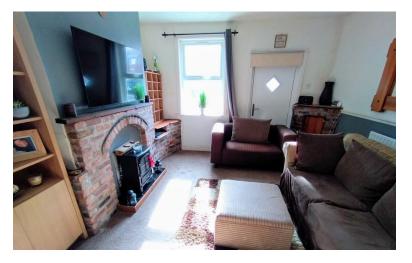

#### LOUNGE

18' 11" x 8' 10 widenig to 11'9" (5.77m x 2.69m) With a window to the front, a UPVC front door, two radiators, under stairs area.