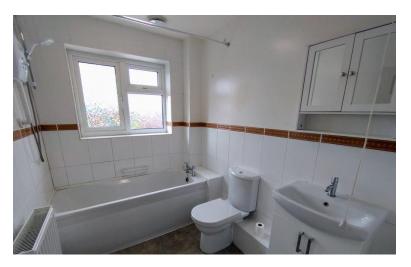

BEDROOM TWO 11' 3" x 8' 10" (3.43m x 2.69m)

BEDROOM THREE 11' 3" x 8' 11" (3.43m x 2.72m)

BEDROOM FOUR 12' 10" x 11' 5" (3.91m x 3.48m)

BATHROOM

FRONTAGE

REAR GARDEN