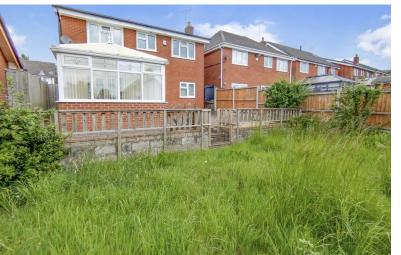

BEDROOM TWO 11' 3" x 8' 10" (3.43m x 2.69m)

BEDROOM THREE 11' 3" x 8' 11" (3.43m x 2.72m)

BEDROOM FOUR 12' 10" x 11' 5" (3.91m x 3.48m)

BATHROOM

FRONTAGE

REAR GARDEN