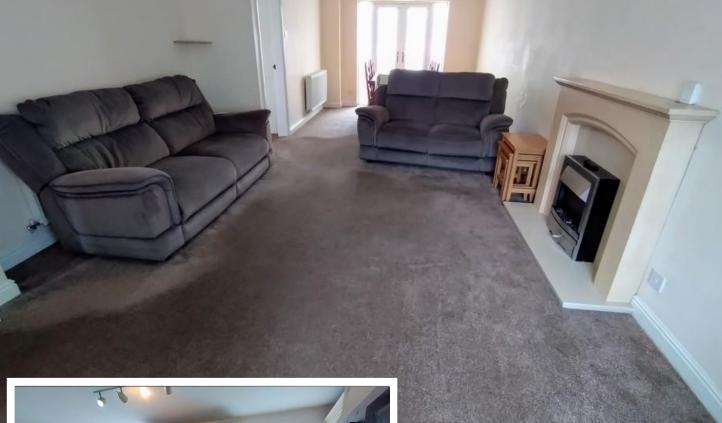

#### HALLWAY

LOUNGE/DINING ROOM 24' 5" x 12' 6" (7.44m x 3.81m)

BREAKFAST KITCHEN 14' x 11' (4.27m x 3.35m)

REAR HALL

CLO AKS/W.C

INTEGRAL GARAGE 17' x 8' 3" (5.18m x 2.51m)

FIRST FLOOR LANDING

BEDROO M ONE 12' 10" x 10' 8" (3.91m x 3.25m)