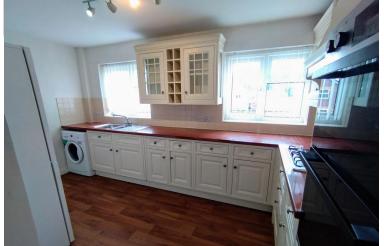

#### HALLWAY

LOUNGE/DINING ROOM 24' 5" x 12' 6" (7.44m x 3.81m)

BREAKFAST KITCHEN 14' x 11' (4.27m x 3.35m)

REAR HALL

CLO AKS/W.C

INTEGRAL GARAGE 17' x 8' 3" (5.18m x 2.51m)

FIRST FLOOR LANDING

BEDROO M ONE 12' 10" x 10' 8" (3.91m x 3.25m)