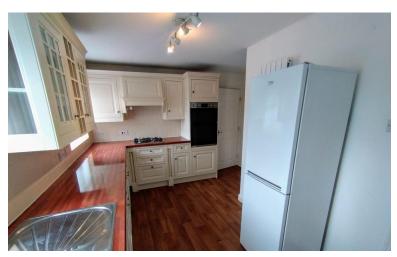

#### HALLWAY

LOUNGE/DINING ROOM 24' 5" x 12' 6" (7.44m x 3.81m)

BREAKFAST KITCHEN 14' x 11' (4.27m x 3.35m)

REAR HALL

CLO AKS/W.C

INTEGRAL GARAGE 17' x 8' 3" (5.18m x 2.51m)

FIRST FLOOR LANDING

BEDROO M ONE 12' 10" x 10' 8" (3.91m x 3.25m)