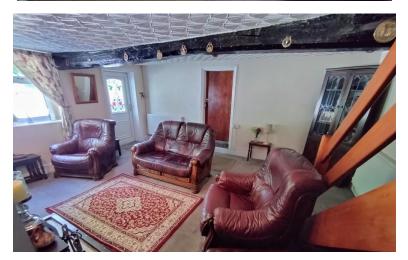

#### LOUNGE

#### 17' 1" x 15' 11" (5.21m x 4.85m)

With a fireplace and back boiler for central heating and hot water, stair case to the first floor, 2 radiators. Under stairs store area.