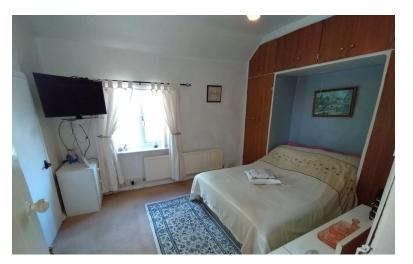

#### BEDROOM ONE

11' 8" x 9' 5" (3.56m x 2.87m) Window to the front with a pleasant view, radiator, a hot water cylinder cupboard with a copper hot water cylinder etc.