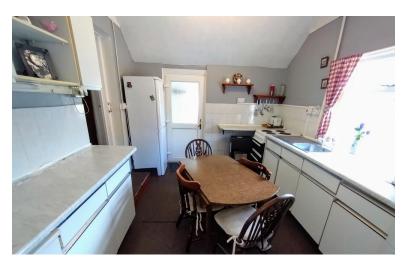

### KITCHEN/DINER

11' 10" x 9' 8" (3.61m x 2.95m) Comprising fitted units and work tops, inset sink, window to the side, UPVC external access door. Radiator.