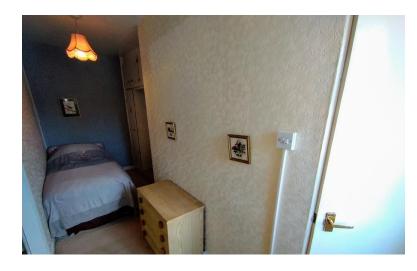

#### BEDROOM ONE

11' 8" x 9' 5" (3.56m x 2.87m) Window to the front with a pleasant view, radiator, a hot water cylinder cupboard with a copper hot water cylinder etc.