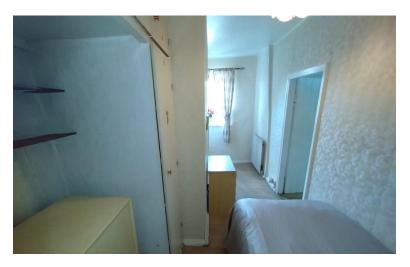

#### FIRST FLOOR LANDING

Window to the front, radiator, potential to create a bedroom area. Door to;

#### BEDROOM ONE

11' 8" x 9' 5" (3.56m x 2.87m) Window to the front with a pleasant view, radiator, a hot water cylinder cupboard with a copper hot water cylinder etc.