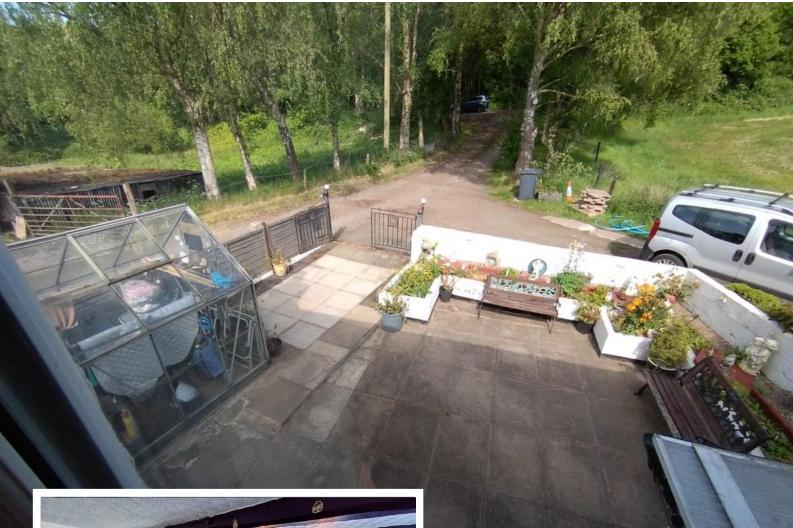

#### EXTERNALLY

A paved front garden area, with parking space.

#### REAR YARD

A paved yard area, we are informed currently with a Land Registry application for Possessory Title.