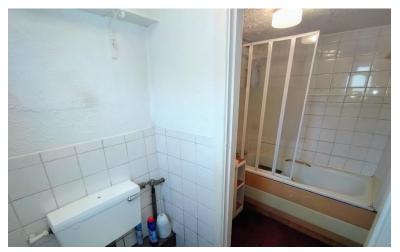

#### GROUND FLOOR BATHROOM

Window to the front, radiator, low level W.C wash hand basin, pannelled bath and electric over bath shower, splash back tiling.