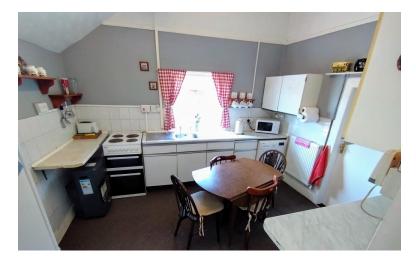

### KITCHEN/DINER

11' 10" x 9' 8" (3.61m x 2.95m) Comprising fitted units and work tops, inset sink, window to the side, UPVC external access door. Radiator.