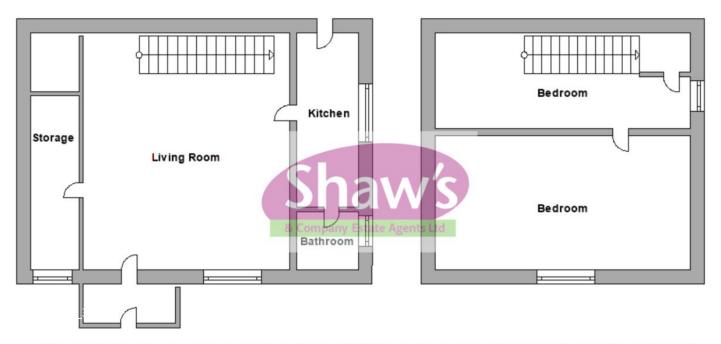

#### LOUNGE

#### 17' 1" x 15' 11" (5.21m x 4.85m)

With a fireplace and back boiler for central heating and hot water, stair case to the first floor, 2 radiators. Under stairs store area.

# OFFICE AREA 9' 3" x 4' 8" (2.82m x 1.42m) Window to the front, radiator.

### KITCHEN/DINER

11' 10" x 9' 8" (3.61m x 2.95m) Comprising fitted units and work tops, inset sink, window to the side, UPVC external access door. Radiator.

#### GROUND FLOOR BATHROOM

Window to the front, radiator, low level W.C wash hand basin, pannelled bath and electric over bath shower, splash back tiling.

#### FIRST FLOOR LANDING

Window to the front, radiator, potential to create a bedroom area. Door to;

#### BEDROOM ONE

11' 8" x 9' 5" (3.56m x 2.87m) Window to the front with a pleasant view, radiator, a hot water cylinder cupboard with a copper hot water cylinder etc.

LOCAL AUTHORITY Newcastle Borough Council.

COUNCIL TAX BAND B

EPC RATING (PDF available online) Current: 23F Potential: 60D

Whilst every attempt has been made to ensure the accuracy of the floorplan contained here, measurements of doors, windows, rooms and any other items are approximate and no responsibility is taken for any error, omission, or mis-statement and the floorplan is an illustration only as a guide. This plan is for illustrative purposes only and should be used as such by any protective purchaser or tenant. The services, systems, appliances, shown have not been tested and no guarantee as to their operation or efficiency can be given. Made with Visual Builder.