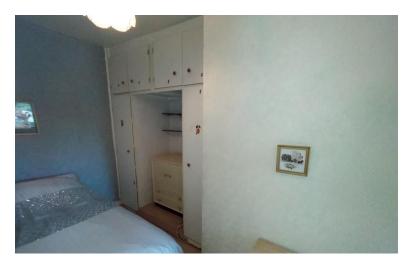

#### BEDROOM ONE

11' 8" x 9' 5" (3.56m x 2.87m) Window to the front with a pleasant view, radiator, a hot water cylinder cupboard with a copper hot water cylinder etc.