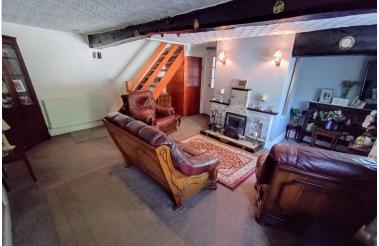

#### LOUNGE

#### 17' 1" x 15' 11" (5.21m x 4.85m)

With a fireplace and back boiler for central heating and hot water, stair case to the first floor, 2 radiators. Under stairs store area.