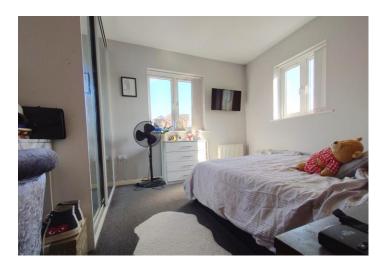

## **BEDROOM ONE**

12' 3" x 11' 0" (3.73m x 3.35m)

Two windows to the rear, radiator. Carpeted flooring.