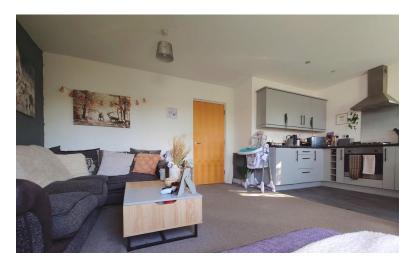

#### LOUNGE

14' 4" x 12' 0" (4.37m x 3.66m)

A reception room allowing plenty of natural light, having Juliet balcony window to the front. Radiator. Two light fittings. Carpeted flooring. Open plan into the kitchen - Full length measuring 19'5 x 14'4.

#### **KITCHEN**

11' 3" x 6' 11" (3.43m x 2.11m)

A modern fitted kitchen having base and wall mounted cupboard units with worksurfaces over. Two windows to the front and side. Electric oven/grill with gas hob and extractor over. Integrated fridge. Single drainer sink unit. Cupboard housing Logic Combi 30 gas central heating boiler. Laminate flooring. Spotlights to the ceiling.