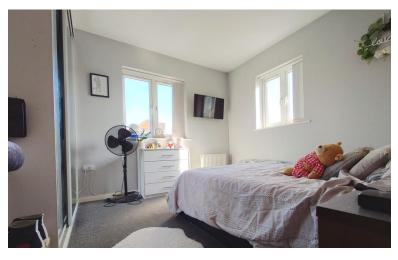

## **BEDROOM ONE**

12' 3" x 11' 0" (3.73m x 3.35m)

Two windows to the rear, radiator. Carpeted flooring.