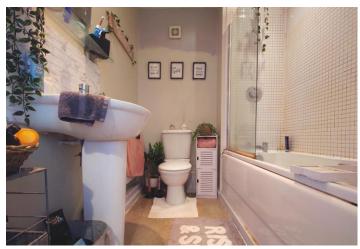

# **BAHROOM**

6' 5" x 5' 10" (1.96m x 1.78m)

Comprising a panelled bath, with mains pressured shower set into the wall, low level W.C and wash hand basin with splash back tiling. Extractor fan. Part tiled walls. Carpeted flooring.