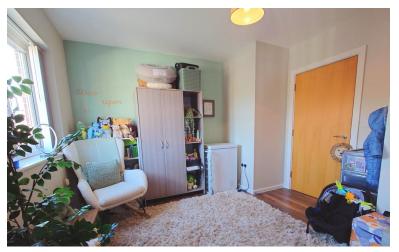

## **BEDROOM TWO**

Two windows to the side and rear, radiator. Fitted wardrobes. Carpeted flooring.