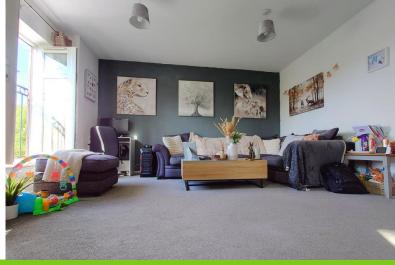

#### LOUNGE

14' 4" x 12' 0" (4.37m x 3.66m)

A reception room allowing plenty of natural light, having Juliet balcony window to the front. Radiator. Two light fittings. Carpeted flooring. Open plan into the kitchen - Full length measuring 19'5 x 14'4.