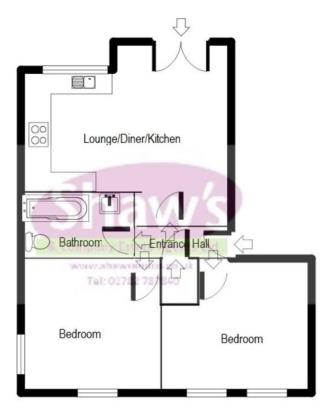

# **ENTRANCE HALL**

12'8" x 3'7" (3.86m x 1.09 m)

Front entrance door. Laminate flooring. Radiator. Door to useful storage cupboard. Access to all rooms.

#### LOUNGE

14' 4" x 12' 0" (4.37m x 3.66m)

A reception room allowing plenty of natural light, having Juliet balcony window to the front. Radiator. Two light fittings. Carpeted flooring. Open plan into the kitchen - Full length measuring 19'5 x 14'4.

#### **KITCHEN**

11' 3" x 6' 11" (3.43m x 2.11m)

A modern fitted kitchen having base and wall mounted cupboard units with worksurfaces over. Two windows to the front and side. Electric oven/grill with gas hob and extractor over. Integrated fridge. Single drainer sink unit. Cupboard housing Logic Combi 30 gas central heating boiler. Laminate flooring. Spotlights to the ceiling.

## **BEDROOM ONE**

12' 3" x 11' 0" (3.73m x 3.35m)

Two windows to the rear, radiator. Carpeted flooring.

## **BEDROOM TWO**

Two windows to the side and rear, radiator. Fitted wardrobes. Carpeted flooring.

# **BAHROOM**

6' 5" x 5' 10" (1.96m x 1.78m)

Comprising a panelled bath, with mains pressured shower set into the wall, low level W.C and wash hand basin with splash back tiling. Extractor fan. Part tiled walls. Carpeted flooring.

LOCAL AUTHORITY
Stoke-on-Trent City Council.

COUNCIL TAX BAND B

EPC RATING (PDF available online)
Current: 79C Potential: 81B

Whilst every attempt has been made to ensure the accuracy of the floor plan contained here, measurements of doors, windows, rooms and any other items are approximate and no responsibility is taken for any error, omission, or mis-statement and the floor plan is an illustration only as a guide.

This plan is for illustrative purposes only and should be used as such by any prospective purchaser or tenant.

The services, systems, appliances, shown have not been tested and no guarantee as to their operation or efficiency can be given.