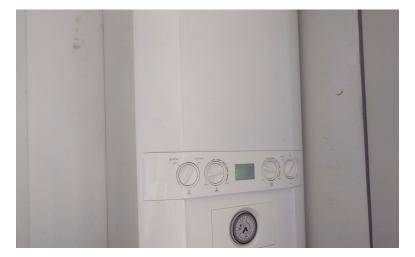

#### **KITCHEN**

11' 3" x 6' 11" (3.43m x 2.11m)

A modern fitted kitchen having base and wall mounted cupboard units with worksurfaces over. Two windows to the front and side. Electric oven/grill with gas hob and extractor over. Integrated fridge. Single drainer sink unit. Cupboard housing Logic Combi 30 gas central heating boiler. Laminate flooring. Spotlights to the ceiling.