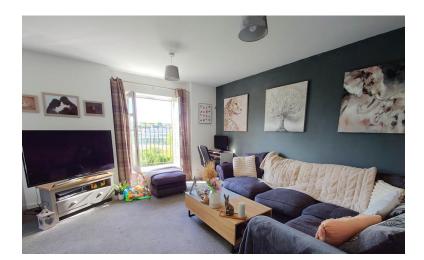

#### LOUNGE

14' 4" x 12' 0" (4.37m x 3.66m)

A reception room allowing plenty of natural light, having Juliet balcony window to the front. Radiator. Two light fittings. Carpeted flooring. Open plan into the kitchen - Full length measuring 19'5 x 14'4.