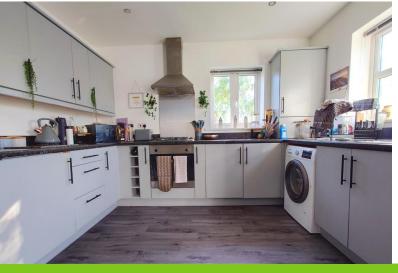

#### **KITCHEN**

11' 3" x 6' 11" (3.43m x 2.11m)

A modern fitted kitchen having base and wall mounted cupboard units with worksurfaces over. Two windows to the front and side. Electric oven/grill with gas hob and extractor over. Integrated fridge. Single drainer sink unit. Cupboard housing Logic Combi 30 gas central heating boiler. Laminate flooring. Spotlights to the ceiling.