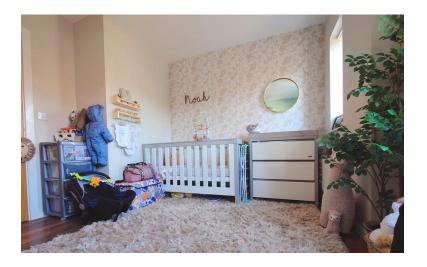

## **BEDROOM TWO**

Two windows to the side and rear, radiator. Fitted wardrobes. Carpeted flooring.