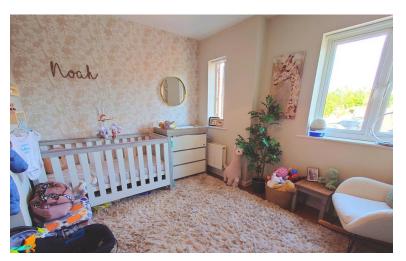

## **BEDROOM ONE**

12' 3" x 11' 0" (3.73m x 3.35m)

Two windows to the rear, radiator. Carpeted flooring.

## **BEDROOM TWO**

Two windows to the side and rear, radiator. Fitted wardrobes. Carpeted flooring.