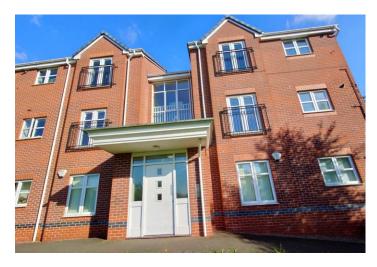

#### GROUND FLOOR COMMUNAL ENTRANCE

Intercom and coded entrance door. The stairs lead up to the first floor where the apartment is located.

# **ENTRANCE HALL**

12'8" x 3'7" (3.86m x 1.09 m)

Front entrance door. Laminate flooring. Radiator. Door to useful storage cupboard. Access to all rooms.