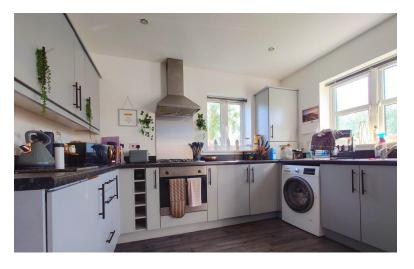

#### **KITCHEN**

11' 3" x 6' 11" (3.43m x 2.11m)

A modern fitted kitchen having base and wall mounted cupboard units with worksurfaces over. Two windows to the front and side. Electric oven/grill with gas hob and extractor over. Integrated fridge. Single drainer sink unit. Cupboard housing Logic Combi 30 gas central heating boiler. Laminate flooring. Spotlights to the ceiling.