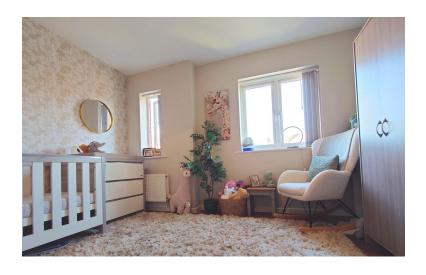

## **BEDROOM ONE**

12' 3" x 11' 0" (3.73m x 3.35m)

Two windows to the rear, radiator. Carpeted flooring.

## **BEDROOM TWO**

Two windows to the side and rear, radiator. Fitted wardrobes. Carpeted flooring.