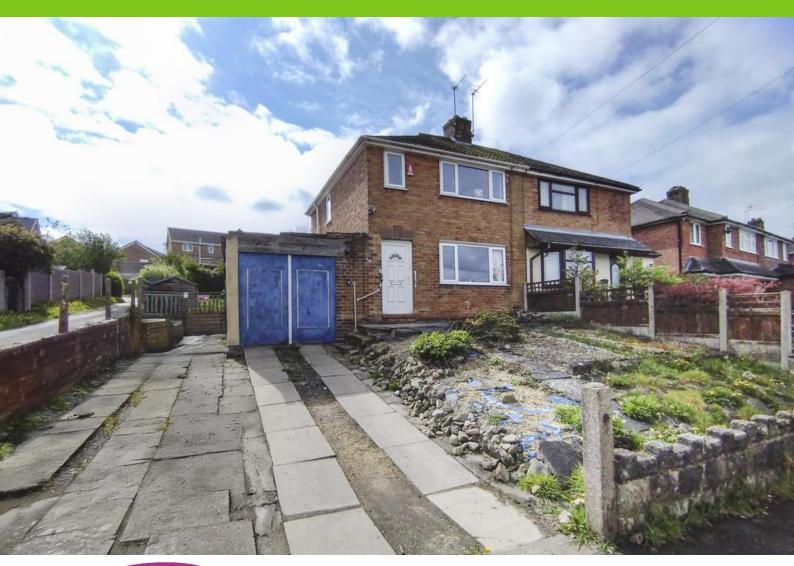

#### INTRO

A semi detached house within a good size plot with much potential to update & extend (subject to consent) comprising, hallway, lounge, kitchen, utility, cloaks/w.c, attached garage, requiring repairs etc, two double bedrooms, a first floor wet room. Externally a good sized plot with a front garden, driveway, good sized rear garden area. UPVC double glazing & gas central heating. Lots of potential for a developer looking for a project.

SIDE HALL Off the kitchen, door to the garage.

CLO AKS/WC Low level W.C, wall mounted Worcester combi boiler. Internal window.

ATTACHED GARAGE 21' 11" x 10' 3" (6.68m x 3.12m) Front entrance doors, rear door, requiring repairs etc Please note the roof is of Asbestos sheeting.

#### FRONT GARDEN

A driveway provides parking, raised shrub border, potential to create more parking.