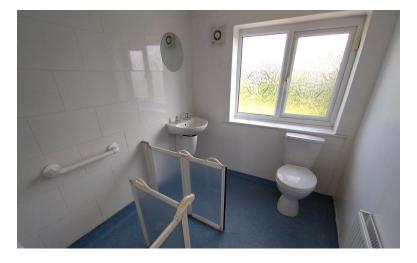

### SHOWER/WET ROOM

With a low level W.C wash hand basin, splash back tiling, radiator, window to the rear.