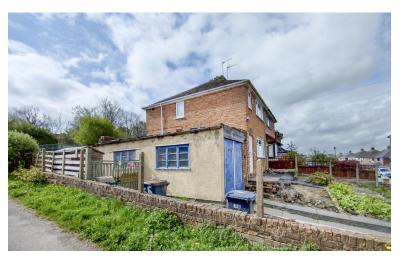

- SEMI DETACHED HOUSE
- WITHIN A GOOD SIZED PLOT
- REQUIRIGN UPDATING ETC
- LOTS OF POTENTIAL

# lan Road Newchapel, ST7 4PW

HALL, LOUNGE, KITCHEN, UTILITY

£140,000

- CLOAKS/W.C GARAGE
- TWO DOUBLE BEDROOMS, WET ROOM
- UPVC D/GLAZING & GAS C/HEATING

#### INTRO

A semi detached house within a good size plot with much potential to update & extend (subject to consent) comprising, hallway, lounge, kitchen, utility, cloaks/w.c, attached garage, requiring repairs etc, two double bedrooms, a first floor wet room. Externally a good sized plot with a front garden, driveway, good sized rear garden area. UPVC double glazing & gas central heating. Lots of potential for a developer looking for a project.