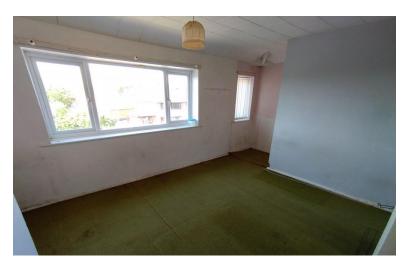

FIRST FLOOR LANDING Window to the side.

BEDROOM ONE 15' 9 max" x 10' 11" (4.8m x 3.33m) Two windows to the front, radiator.

BEDROOM TWO 10' 2" x 9' 2" (3.1m x 2.79m) Window to the rear, radiator.