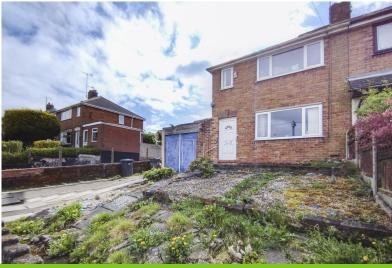

#### FRONT GARDEN

A driveway provides parking, raised shrub border, potential to create more parking.