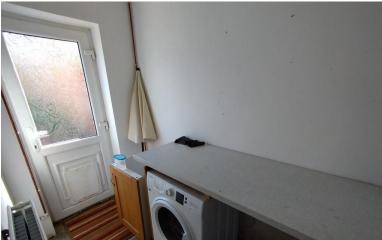

## KITCHEN

8' 5" x 7' 5" (2.57m x 2.26m) With fitted base units, sink, space for applicances, double radiator, window to the rear.

UTILITY ROOM 9' x 4' 7" (2.74m x 1.4m) UPVC rear access door, fitted base units, radiator.