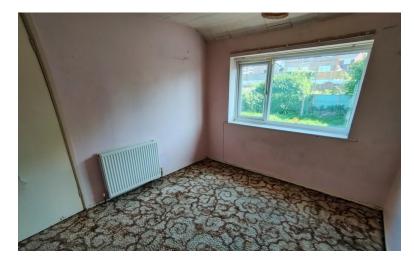

FIRST FLOOR LANDING Window to the side.

BEDROOM ONE 15' 9 max" x 10' 11" (4.8m x 3.33m) Two windows to the front, radiator.

BEDROOM TWO 10' 2" x 9' 2" (3.1m x 2.79m) Window to the rear, radiator.