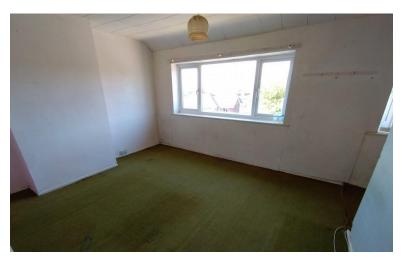

FIRST FLOOR LANDING Window to the side.

BEDROOM ONE 15' 9 max" x 10' 11" (4.8m x 3.33m) Two windows to the front, radiator.

BEDROOM TWO 10' 2" x 9' 2" (3.1m x 2.79m) Window to the rear, radiator.