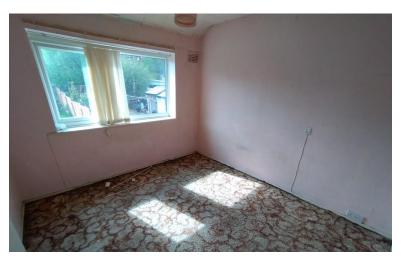

FIRST FLOOR LANDING Window to the side.

BEDROOM ONE 15' 9 max" x 10' 11" (4.8m x 3.33m) Two windows to the front, radiator.

BEDROOM TWO 10' 2" x 9' 2" (3.1m x 2.79m) Window to the rear, radiator.