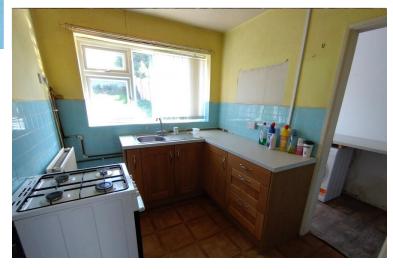

## KITCHEN

8' 5" x 7' 5" (2.57m x 2.26m) With fitted base units, sink, space for applicances, double radiator, window to the rear.

UTILITY ROOM 9' x 4' 7" (2.74m x 1.4m) UPVC rear access door, fitted base units, radiator.