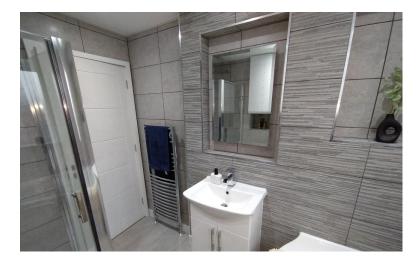

### **BATHROOM**

8'9" x 5' 10" (2.67m x 1.78 m)

Window to the rear elevation. Suite comprising: panelled bath, shower cubicle, low level W.C, wash hand basin. Vanity unit, shelving, splash back tiling to the walls, tiled floor. Chrome towel radiator.