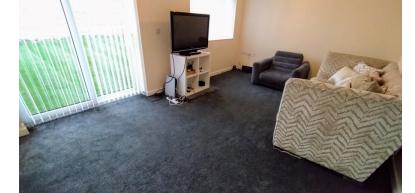

# LOUNGE/DINER

17' 10" x 11' 10" (5.44m x 3.61m)

Window to the rear elevation. Radiator, glazed patio doors to the garden.