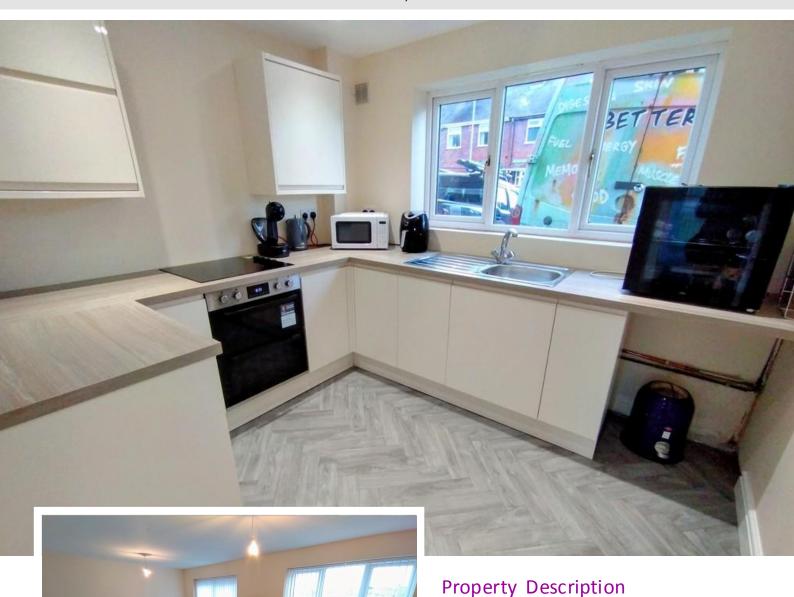

# KITCHEN/BREAKFAST ROOM

9'8" x 8'4" (2.95m x 2.54m)

Window to the front elevation. Newly installed kitchen with a range of wall and base units, single drainer sink with mixer tap, worksurface. New built in oven, hob with extractor over. Radiator.