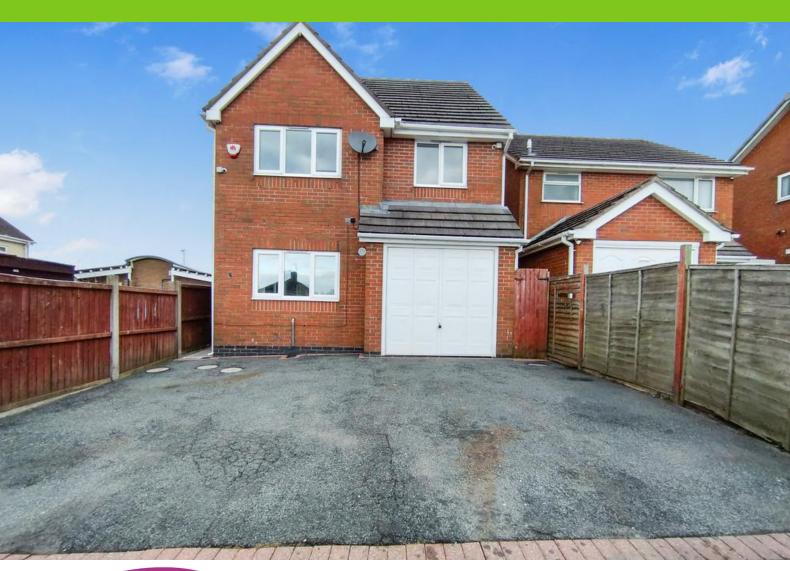

# **Lorraine Street**

Packmoor, ST7 4QG

DETACHED RESIDENCE

• UPDATED BATHROOM WITH SHOWER

£240,000

REFURBISHED & RECENTLY UPDATED

UPVC D/G, GCH

HALL, KITCHEN, SPACIOUS LOUNGE/DINER

# INTRO

Shaw's & Co are delighted to offer for sale a detached house recently refurbished to provide a pleasant family home which must be seen to be appreciated, entrance hall, kitchen with all new fittings etc, a spacious lounge/dining room, three good sized bedrooms, a first floor white updated bathroom suite & separate shower. Externally a double width parking area to the frontage. A rear garden area. UPVC double glazing & gas central heating. The property is within easy access to lots of amenities for schools, shops etc public transport & rail links. Easy access to the A500 yet with lots of countryside walks close by. Viewing essential. (draft details subject to approval)

# **FRONT**

A driveway provides off road parking.

# **INTEGRAL GARAGE**

17' 0" x 7' 0" (5.18m x 2.13 m)

Up and over front door, electric light and power.