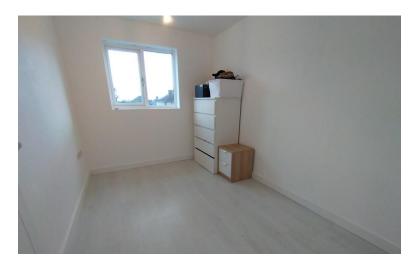

#### **BEDROOM ONE**

18' 2" x 9' 10" (5.54m x 3m)

Window to the front elevation, radiator.

# **BEDROOM TWO**

10' 10" x 8' 11" (3.3m x 2.72m)

Window to the rear elevation, radiator.

# **BEDROOM THREE**

10' 9" x 7' 8" (3.28m x 2.34m)

Window to the rear elevation, radiator.