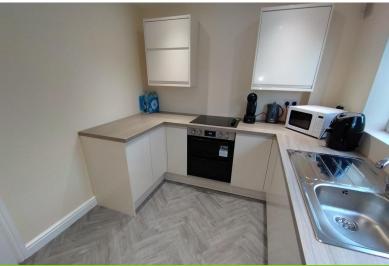

# KITCHEN/BREAKFAST ROOM

9'8" x 8'4" (2.95m x 2.54m)

Window to the front elevation. Newly installed kitchen with a range of wall and base units, single drainer sink with mixer tap, worksurface. New built in oven, hob with extractor over. Radiator.