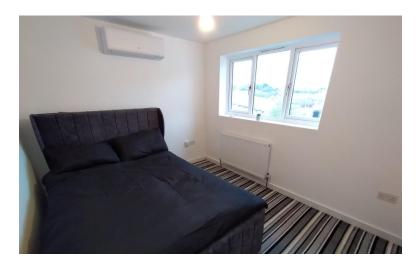

#### **BEDROOM ONE**

18' 2" x 9' 10" (5.54m x 3m)

Window to the front elevation, radiator.