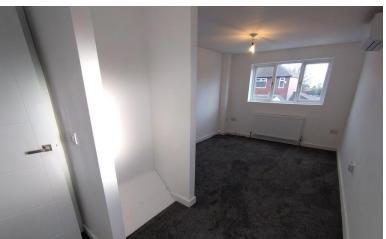

# **BEDROOM TWO**

10' 10" x 8' 11" (3.3m x 2.72m)

Window to the rear elevation, radiator.

# **BEDROOM THREE**

10' 9" x 7' 8" (3.28m x 2.34m)

Window to the rear elevation, radiator.