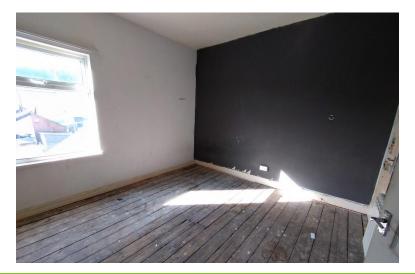

## LOUNGE

12' 1" x 11' 6" (3.68m x 3.51m)

Window to the rear, electrical heater.