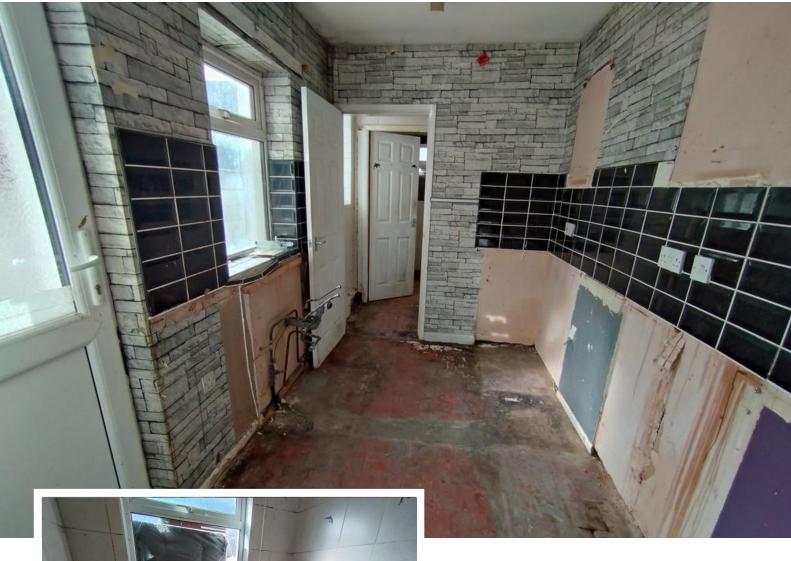

## KITCHEN ROOM

9' 11" x 6' 3" (3.02m x 1.91m)

Requiring a new kitchen, window to the side.