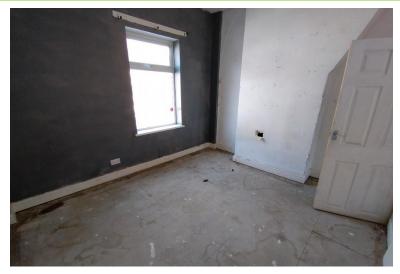

#### FIRST FLOOR LANDING

BEDROOM ONE 10' 8" x 10' 8" (3.25m x 3.25m) Window to the front.

BEDROOM TWO 12' 4" x 11' 8" (3.76m x 3.56m) Window to rear.

EXTERNALLY
A rear yard area.