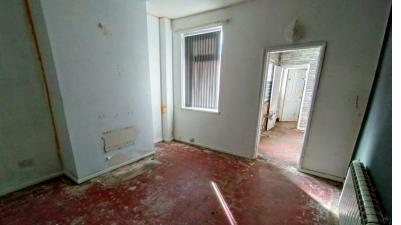

## DINING ROOM

10' 9" x 8' 6" (3.28m x 2.59 m)

Window to the front, electrical heater, gas supply, electric consumer unit.

## LOUNGE

12' 1" x 11' 6" (3.68m x 3.51m)

Window to the rear, electrical heater.