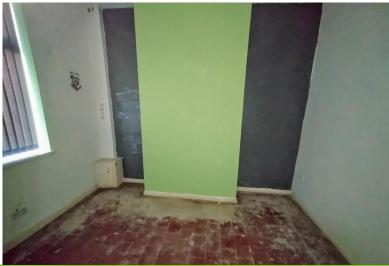

#### FIRST FLOOR LANDING

BEDROOM ONE 10' 8" x 10' 8" (3.25m x 3.25m) Window to the front.

BEDROOM TWO 12' 4" x 11' 8" (3.76m x 3.56m) Window to rear.

EXTERNALLY
A rear yard area.