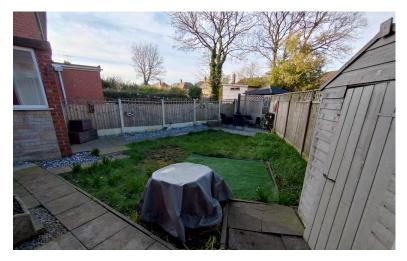

#### EXTERNALLY

FRONTAGE Garden laid to lawn

REAR GARDEN A landscaped rear garden area.

ATTACHED O UTBUILDINGS Providing useful storage and a cloaks/w.c