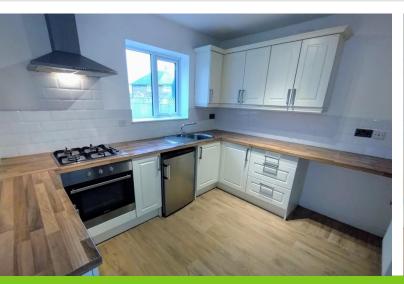

KITCHEN 9'9 x 8'9 Window to the rear elevation. A range of wall and base units ? drainer, worksurface. Radiator.

FIRST FLOOR LANDING Window to the side elevation. Doors to:

BEDROOM ONE 12' 2" x 11' 6" (3.71m x 3.51m) Window to the front elevation, radiator.