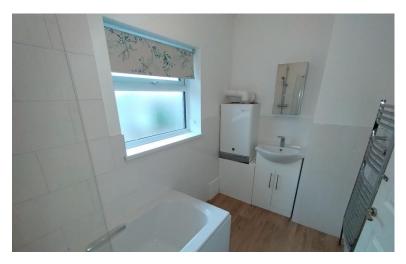

#### **BATHROOM**

Window to the rear elevation. Suite comprising a panelled bath, low level W.C, wash hand basin. A Baxi Duo Tec gas boiler. Radiator.