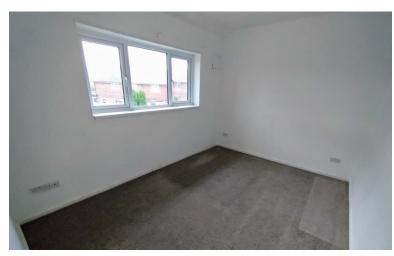

BEDROOM TWO 12' 0" x 9' 0" (3.66m x 2.74m) window to the rear elevation, radiator.

BEDROOM THREE 9' 11" x 8' 4" (3.02m x 2.54m) Window to the front elevation, radiator.