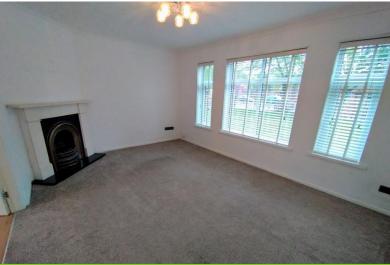

# ENTRANCE HALL

Entered through a external access door with glazed panels.

LOUNGE 15' 11" x 11' 5" (4.85m x 3.48m) Window to the front elevation, radiator.

DINING ROOM 12' 0" x 9' 0" (3.66m x 2.74m) Window to the rear elevation, radiator.