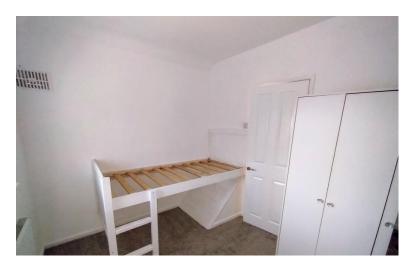

BEDROOM TWO 12' 0" x 9' 0" (3.66m x 2.74m) window to the rear elevation, radiator.

BEDROOM THREE 9' 11" x 8' 4" (3.02m x 2.54m) Window to the front elevation, radiator.