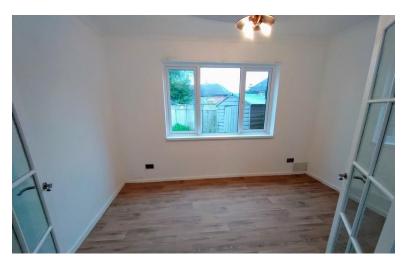

KITCHEN 9'9 x 8'9 Window to the rear elevation. A range of wall and base units ? drainer, worksurface. Radiator.

FIRST FLOOR LANDING Window to the side elevation. Doors to:

BEDROOM ONE 12' 2" x 11' 6" (3.71m x 3.51m) Window to the front elevation, radiator.

BEDROOM TWO 12' 0" x 9' 0" (3.66m x 2.74m) window to the rear elevation, radiator.

BEDROOM THREE 9' 11" x 8' 4" (3.02m x 2.54m) Window to the front elevation, radiator.