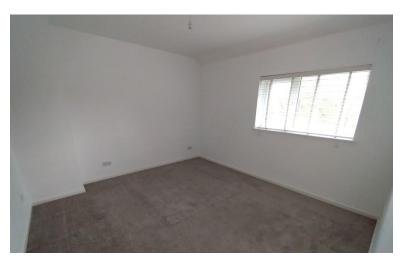

# ENTRANCE HALL

Entered through a external access door with glazed panels.

LOUNGE 15' 11" x 11' 5" (4.85m x 3.48m) Window to the front elevation, radiator.

DINING ROOM 12' 0" x 9' 0" (3.66m x 2.74m) Window to the rear elevation, radiator.

BEDROOM TWO 12' 0" x 9' 0" (3.66m x 2.74m) window to the rear elevation, radiator.

BEDROOM THREE 9' 11" x 8' 4" (3.02m x 2.54m) Window to the front elevation, radiator.