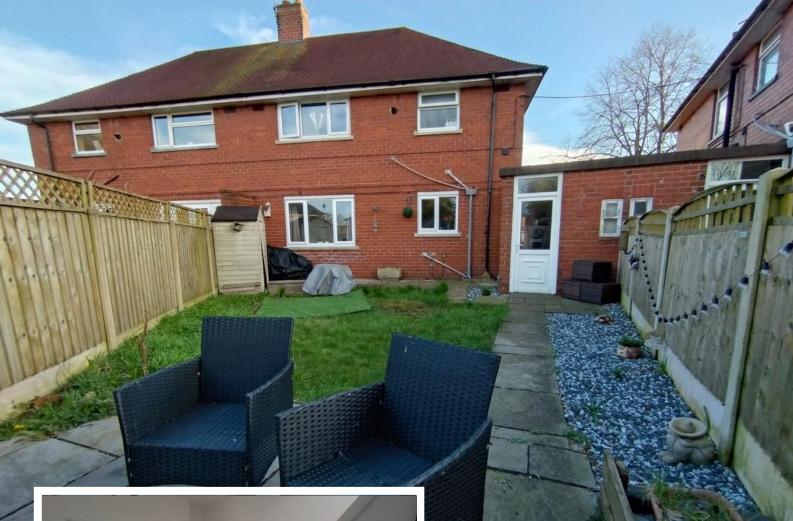

#### EXTERNALLY

FRONTAGE Garden laid to lawn

REAR GARDEN A landscaped rear garden area.

ATTACHED O UTBUILDINGS Providing useful storage and a cloaks/w.c