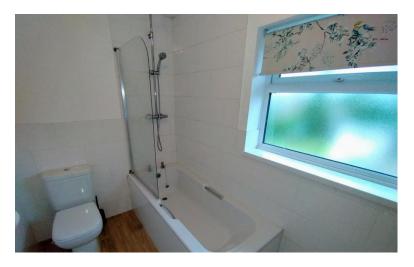

#### **BATHROOM**

Window to the rear elevation. Suite comprising a panelled bath, low level W.C, wash hand basin. A Baxi Duo Tec gas boiler. Radiator.