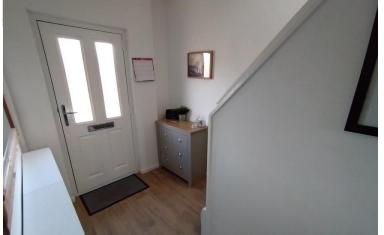

# ENTRANCE HALL

Entered through a external access door with glazed panels.

LOUNGE 15' 11" x 11' 5" (4.85m x 3.48m) Window to the front elevation, radiator.

DINING ROOM 12' 0" x 9' 0" (3.66m x 2.74m) Window to the rear elevation, radiator.