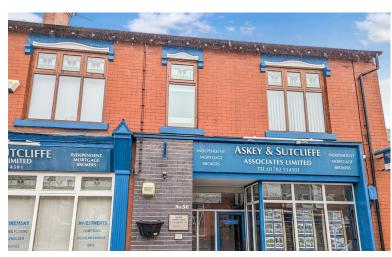

#### INTRO

Ground Floor Office premises in High Street, Biddulph ST8 6ARKey Features:Long leasehold - 125 Years Rental income potential £15,000 Per Annuum Two Seperate Units currently laid out as one £250 Ground Rent with Nil Service ChargeTwo linked Ground Floor commercial and High street officepremices off High Street, Biddulph .The two retail units are currently open as one layout butcould be partioned into two seperate units - 56 and 58(Seperate front and rear doors) The property is to be sold at auction , however pre auctionbids are available. The property is to be sold on a new lease of 125 years, with NilService Charge and a ground rent of £250 per annum.Currently leased to Askey & Sutcliffe, Trading as Martin and Co, who have leased the property since 2010. No reviewshave taken place over previous years. Current rent paid £8,000 Per Annum. Potential rentimmediate increase to £15,000 Per AnnumThese details are prepared as a general guide only, and should notbe relied upon as a basis to enter into a legal contract, or commitexpenditure. An interested party should consult their own