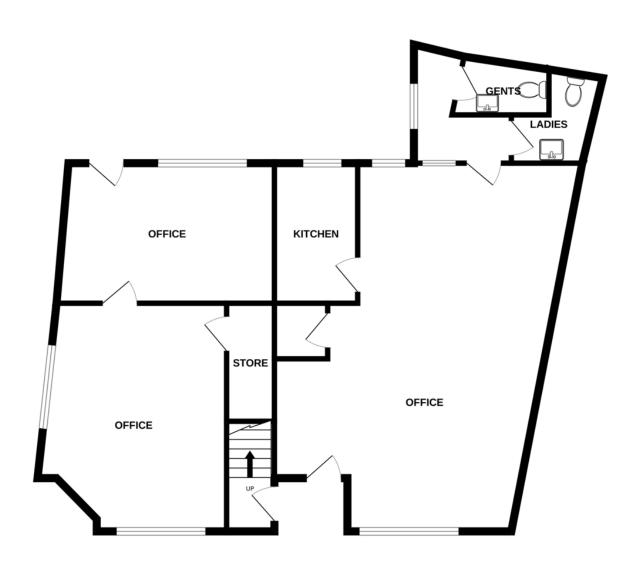

#### INTRO

Ground Floor Office premises in High Street, Biddulph ST8 6ARKey Features:Long leasehold - 125 Years Rental income potential £15,000 Per Annuum Two Seperate Units currently laid out as one £250 Ground Rent with Nil Service ChargeTwo linked Ground Floor commercial and High street officepremices off High Street, Biddulph .The two retail units are currently open as one layout butcould be partioned into two seperate units - 56 and 58(Seperate front and rear doors) The property is to be sold at auction , however pre auctionbids are available. The property is to be sold on a new lease of 125 years, with NilService Charge and a ground rent of £250 per annum.Currently leased to Askey & Sutcliffe, Trading as Martin and Co, who have leased the property since 2010. No reviewshave taken place over previous years. Current rent paid £8,000 Per Annum. Potential rentimmediate increase to £15,000 Per AnnumThese details are prepared as a general guide only, and should notbe relied upon as a basis to enter into a legal contract, or commitexpenditure. An interested party should consult their own

# **GROUND FLOOR**