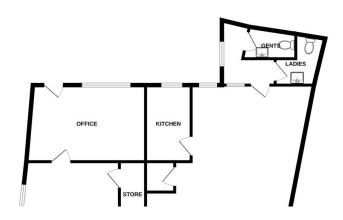

#### INTRO

Ground Floor Office premises in High Street, Biddulph ST8 6ARKey Features:Long leasehold - 125 Years Rental income potential £15,000 Per Annuum Two Seperate Units currently laid out as one £250 Ground Rent with Nil Service ChargeTwo linked Ground Floor commercial and High street officepremices off High Street, Biddulph .The two retail units are currently open as one layout butcould be partioned into two seperate units - 56 and 58(Seperate front and rear doors) The property is to be sold at auction , however pre auctionbids are available. The property is to be sold on a new lease of 125 years, with NilService Charge and a ground rent of £250 per annum.Currently leased to Askey & Sutcliffe, Trading as Martin and Co, who have leased the property since 2010. No reviewshave taken place over previous years. Current rent paid £8,000 Per Annum. Potential rentimmediate increase to £15,000 Per AnnumThese details are prepared as a general guide only, and should notbe relied upon as a basis to enter into a legal contract, or commitexpenditure. An interested party should consult their own

# **GROUND FLOOR**