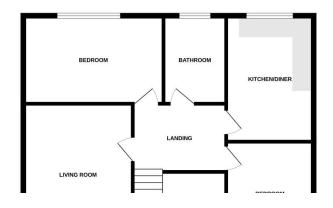

#### INTRO

Ground Floor Office premises in High Street, Biddulph ST8 6ARKey Features:Long leasehold - 125 Years Rental income potential £15,000 Per Annuum Two Seperate Units currently laid out as one £250 Ground Rent with Nil Service ChargeTwo linked Ground Floor commercial and High street officepremices off High Street, Biddulph .The two retail units are currently open as one layout butcould be partioned into two seperate units - 56 and 58(Seperate front and rear doors) The property is to be sold at auction , however pre auctionbids are available. The property is to be sold on a new lease of 125 years, with NilService Charge and a ground rent of £250 per annum.Currently leased to Askey & Sutcliffe, Trading as Martin and Co, who have leased the property since 2010. No reviewshave taken place over previous years. Current rent paid £8,000 Per Annum. Potential rentimmediate increase to £15,000 Per AnnumThese details are prepared as a general guide only, and should notbe relied upon as a basis to enter into a legal contract, or commitexpenditure. An interested party should consult their own