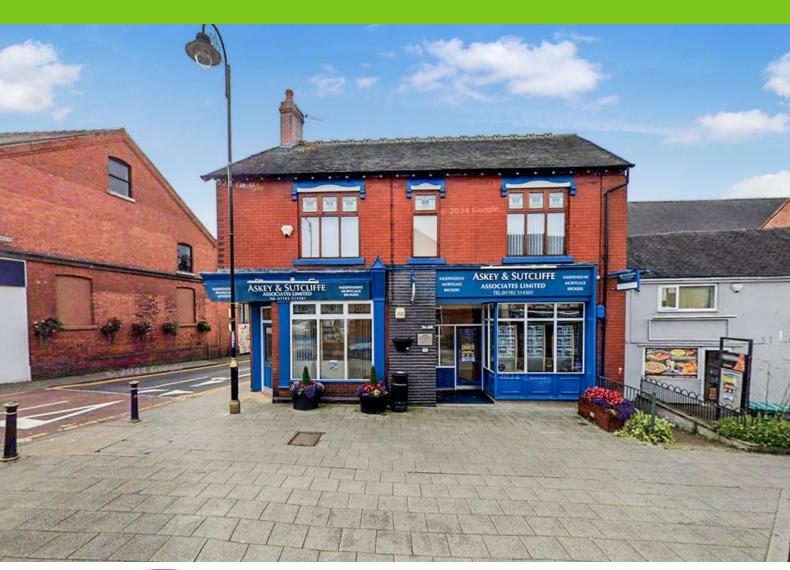

# **High Street**

Biddulph, ST8 6AR

INVESTMENT PROPERTY

• CONVENIENT LOCATION

Guide Price £150,000

PROMINANT HIGH ST LOCATION

• FREEHOLD INVESTMENT

• TWO RETAIL UNITS (tenanted) & A FIRST F ●OOR SPACIOUS PREMISES FLAT (vacant)

• EASY ACCESS TO THE A527 &

• RENTAL POTENTIAL OF APPROX £23.400 PA CONGLETON/STOKE

#### INTRO

Ground Floor Office premises in High Street, Biddulph ST8 6ARKey Features:Long leasehold - 125 Years Rental income potential £15,000 Per Annuum Two Seperate Units currently laid out as one £250 Ground Rent with Nil Service ChargeTwo linked Ground Floor commercial and High street officepremices off High Street, Biddulph .The two retail units are currently open as one layout butcould be partioned into two seperate units - 56 and 58(Seperate front and rear doors) The property is to be sold at auction , however pre auctionbids are available. The property is to be sold on a new lease of 125 years, with NilService Charge and a ground rent of £250 per annum.Currently leased to Askey & Sutcliffe, Trading as Martin and Co, who have leased the property since 2010. No reviewshave taken place over previous years. Current rent paid £8,000 Per Annum. Potential rentimmediate increase to £15,000 Per AnnumThese details are prepared as a general guide only, and should notbe relied upon as a basis to enter into a legal contract, or commitexpenditure. An interested party should consult their own