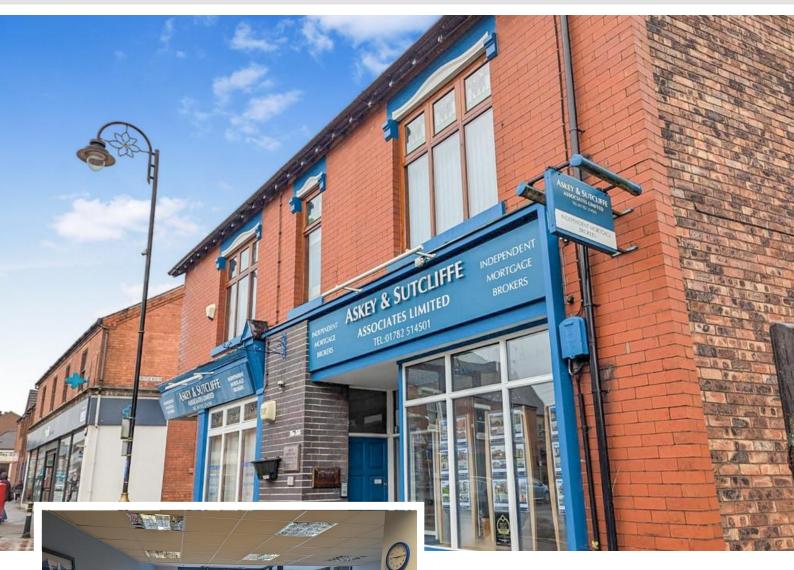

#### INTRO

Ground Floor Office premises in High Street, Biddulph ST8 6ARKey Features:Long leasehold - 125 Years Rental income potential £15,000 Per Annuum Two Seperate Units currently laid out as one £250 Ground Rent with Nil Service ChargeTwo linked Ground Floor commercial and High street officepremices off High Street, Biddulph .The two retail units are currently open as one layout butcould be partioned into two seperate units - 56 and 58(Seperate front and rear doors) The property is to be sold at auction , however pre auctionbids are available. The property is to be sold on a new lease of 125 years, with NilService Charge and a ground rent of £250 per annum.Currently leased to Askey & Sutcliffe, Trading as Martin and Co, who have leased the property since 2010. No reviewshave taken place over previous years. Current rent paid £8,000 Per Annum. Potential rentimmediate increase to £15,000 Per AnnumThese details are prepared as a general guide only, and should notbe relied upon as a basis to enter into a legal contract, or commitexpenditure. An interested party should consult their own