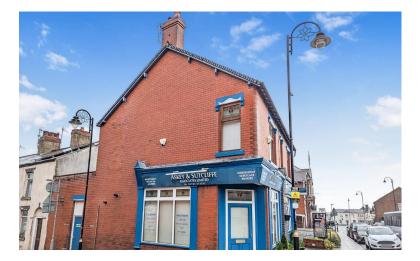

# **High Street**

Biddulph, ST8 6AR

INVESTMENT PROPERTY

• CONVENIENT LOCATION

Guide Price £150,000

PROMINANT HIGH ST LOCATION

• FREEHOLD INVESTMENT

• TWO RETAIL UNITS (tenanted) & A FIRST F ●OOR SPACIOUS PREMISES FLAT (vacant)

#### INTRO

Ground Floor Office premises in High Street, Biddulph ST8 6ARKey Features:Long leasehold - 125 Years Rental income potential £15,000 Per Annuum Two Seperate Units currently laid out as one £250 Ground Rent with Nil Service ChargeTwo linked Ground Floor commercial and High street officepremices off High Street, Biddulph .The two retail units are currently open as one layout butcould be partioned into two seperate units - 56 and 58(Seperate front and rear doors) The property is to be sold at auction , however pre auctionbids are available. The property is to be sold on a new lease of 125 years, with NilService Charge and a ground rent of £250 per annum.Currently leased to Askey & Sutcliffe, Trading as Martin and Co, who have leased the property since 2010. No reviewshave taken place over previous years. Current rent paid £8,000 Per Annum. Potential rentimmediate increase to £15,000 Per AnnumThese details are prepared as a general guide only, and should notbe relied upon as a basis to enter into a legal contract, or commitexpenditure. An interested party should consult their own