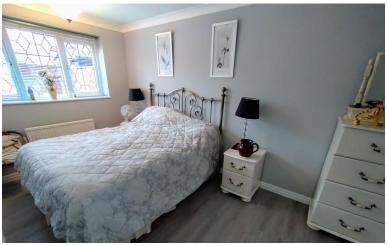

# **BEDROOM ONE**

13' 10" x 7' 11" (4.22m x 2.41m)

Window to the rear elevation. Laminate flooring, radiator. Door to:

# **BEDROOM TWO**

11' 4" x 7' 7" (3.45m x 2.31m)

Window to the rear elevation. Radiator.

# BEDOOM THREE

10' x 7' 6" (3.05m x 2.29m)

Window to the side elevation. Radiator.