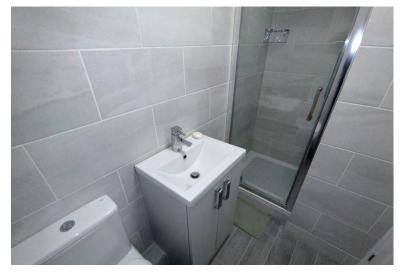

#### **ENSUITE**

Updated suite comprising: enclosed shower cubicle, low level W.C, wash hand basin. Chrome towel radiator.