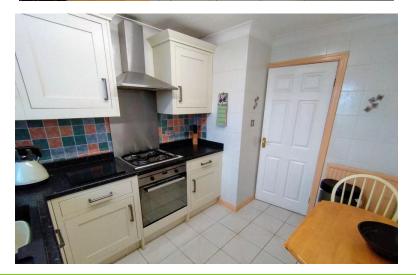

#### **KITCHEN**

10' 3" x 8' 1" (3.12m x 2.46 m)

Window to the front elevation. A range of wall and base units, single drainer sink, worksurface. Built in oven, hob with extractor over. Splash back tiling to the walls, tiled floor. Radiator.