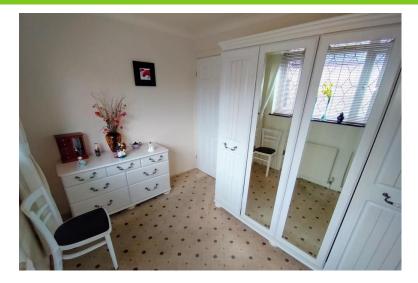

# **BEDROOM ONE**

13' 10" x 7' 11" (4.22m x 2.41m)

Window to the rear elevation. Laminate flooring, radiator. Door to:

# **BEDROOM TWO**

11' 4" x 7' 7" (3.45m x 2.31m)

Window to the rear elevation. Radiator.

# BEDOOM THREE

10' x 7' 6" (3.05m x 2.29m)

Window to the side elevation. Radiator.