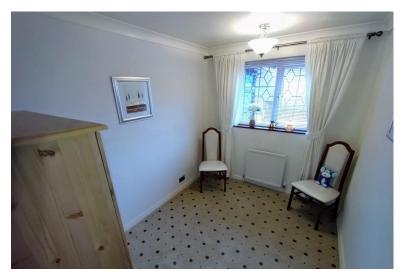

# **BEDROOM TWO**

11' 4" x 7' 7" (3.45m x 2.31m)

Window to the rear elevation. Radiator.

# BEDOOM THREE

10' x 7' 6" (3.05m x 2.29m)

Window to the side elevation. Radiator.

# BATHROO M

Window to the side elevation. Suite comprising: panelled bath, low level W.C, wash hand basin. Tiled walls and floors. Radiator.