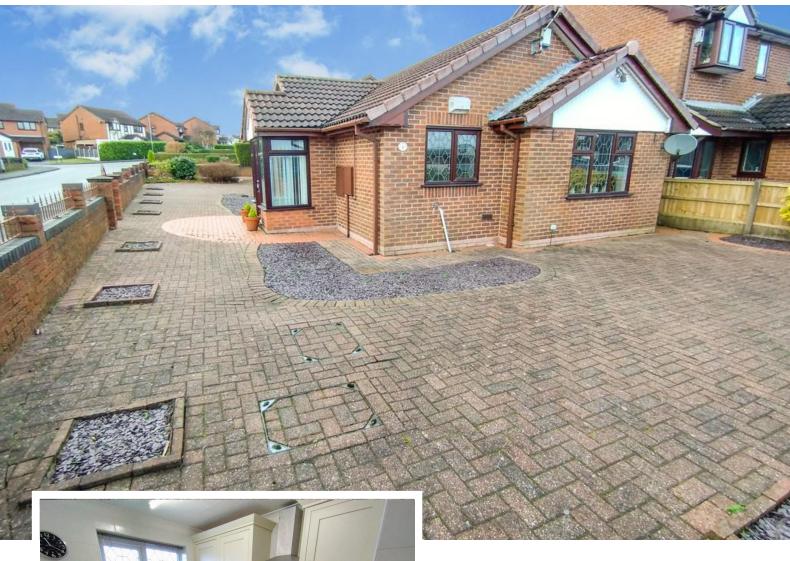

# FRONT/SIDE/REAR GARDEN

Enclosed by brick walls is a low maintenance garden with gravel borders. Block paved drive extends to the side and rear of the property.

#### **KITCHEN**

10' 3" x 8' 1" (3.12m x 2.46 m)

Window to the front elevation. A range of wall and base units, single drainer sink, worksurface. Built in oven, hob with extractor over. Splash back tiling to the walls, tiled floor. Radiator.