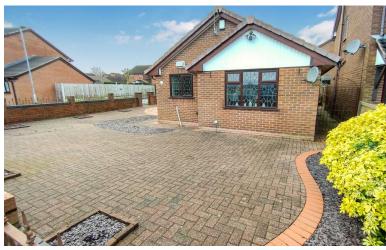

# FRONT/SIDE/REAR GARDEN

Enclosed by brick walls is a low maintenance garden with gravel borders. Block paved drive extends to the side and rear of the property.

#### **GARAGE**

18' 0" x 9' 0" (5.49m x 2.74m)

Brick built construction with a pitched tile roof. Up and over door.