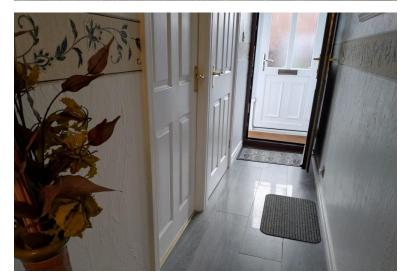

#### **ENTRANCE HALL**

Entered through a UPVC door. Store/cloaks cupboard. Coving to the ceiling, radiator. Tiled floor.