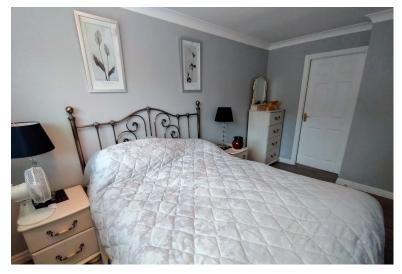

# **BEDROOM ONE**

13' 10" x 7' 11" (4.22m x 2.41m)

Window to the rear elevation. Laminate flooring, radiator. Door to:

# **BEDROOM TWO**

11' 4" x 7' 7" (3.45m x 2.31m)

Window to the rear elevation. Radiator.

# BEDOOM THREE

10' x 7' 6" (3.05m x 2.29m)

Window to the side elevation. Radiator.