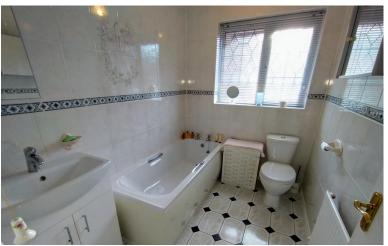

# BATHROO M

Window to the side elevation. Suite comprising: panelled bath, low level W.C, wash hand basin. Tiled walls and floors. Radiator.