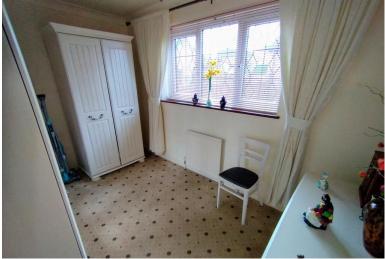

# **BEDROOM TWO**

11' 4" x 7' 7" (3.45m x 2.31m)

Window to the rear elevation. Radiator.

# BEDOOM THREE

10' x 7' 6" (3.05m x 2.29m)

Window to the side elevation. Radiator.

# BATHROO M

Window to the side elevation. Suite comprising: panelled bath, low level W.C, wash hand basin. Tiled walls and floors. Radiator.