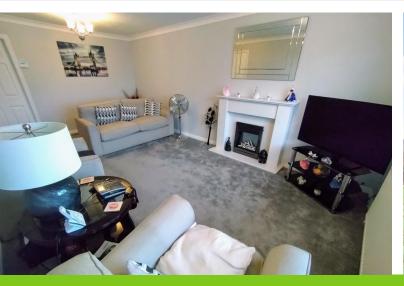

## LOUNGE/DINER

18' x 11' 1" (5.49m x 3.38m)

Window to the front elevation with a pleasant outlook. Feature fireplace with inset electric ffire. Coving to the ceiling. Radiator.