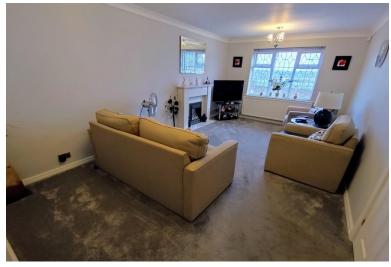

## LOUNGE/DINER

18' x 11' 1" (5.49m x 3.38m)

Window to the front elevation with a pleasant outlook. Feature fireplace with inset electric ffire. Coving to the ceiling. Radiator.