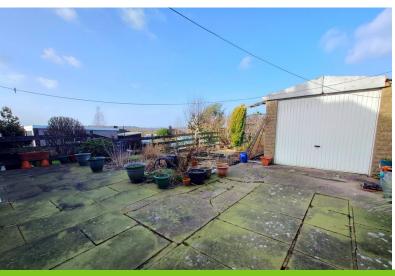

## **EXTERNALLY**

#### REAR

Attracting the afternoon sun is a landscaped garden.

#### **GARAGE**