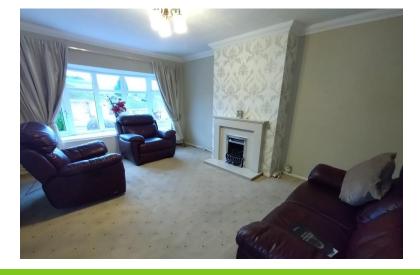

#### LOUNGE

16' x 11' 9" (4.88m x 3.58m)

Window to the front elevation. Feature fireplace with inset fire.