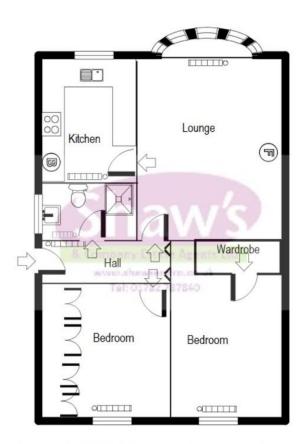

# ENTRANCE HALL Entered through a UPVC door.

#### LOUNGE

16' x 11' 9" (4.88m x 3.58m)

Window to the front elevation. Feature fireplace with inset fire.

#### **KITCHEN**

9' 6" x 8' 4" (2.9m x 2.54m)

Window to the front elevation. A range of wall and base units, single drainer sink, worksurface. Built in oven, hob with extractor over. Double radiator.

#### **BEDROOM ONE**

11' 4" x 9' 4" (3.45m x 2.84m)

French doors to the rear elevation. Radiator. Store cupboard off.

#### **BEDROOM TWO**

9' 11" x 9' 1" (3.02m x 2.77 m)

Window to the rear elevation. Radiator.

#### SHOWER ROOM

Window to the side elevation. Suite comprising: shower cubicle with electric shower, low level W.C, wash hand basin. Chrome towel radiator.

LOCAL AUTHORITY

Newcastle Borough Council.

COUNCIL TAX BAND B

EPC RATING (PDF available online) Current: 67D Potential: 86B

Whilst every attempt has been made to ensure the accuracy of the floor plan contained here, measurements of doors, windows, rooms and any other items are approximate and no responsibility is taken for any error, omission, or mis-statement and the floor plan is an illustration only as a guide.

This plan is for illustrative purposes only and should be used as such by any prospective purchaser or tenant.

The services, systems, appliances, shown have not been tested and no guarantee as to their operation or efficiency can be given.