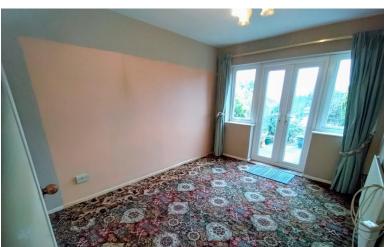

#### **BEDROOM ONE**

11' 4" x 9' 4" (3.45m x 2.84m)

French doors to the rear elevation. Radiator. Store cupboard off.

#### **BEDROOM TWO**

9' 11" x 9' 1" (3.02m x 2.77 m)

Window to the rear elevation. Radiator.