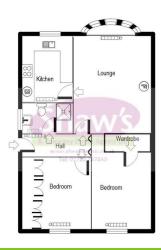

# ENTRANCE HALL Entered through a UPVC door.

#### LOUNGE

16' x 11' 9" (4.88m x 3.58m)

Window to the front elevation. Feature fireplace with inset fire.

#### **KITCHEN**

9' 6" x 8' 4" (2.9m x 2.54m)

Window to the front elevation. A range of wall and base units, single drainer sink, worksurface. Built in oven, hob with extractor over. Double radiator.

#### **BEDROOM ONE**

11' 4" x 9' 4" (3.45m x 2.84m)

French doors to the rear elevation. Radiator. Store cupboard off.

#### **BEDROOM TWO**

9' 11" x 9' 1" (3.02m x 2.77 m)

Window to the rear elevation. Radiator.

#### SHOWER ROOM

Window to the side elevation. Suite comprising: shower cubicle with electric shower, low level W.C, wash hand basin. Chrome towel radiator.