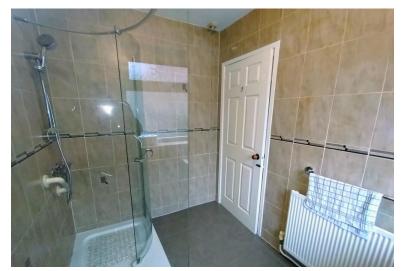

#### SHOWER ROOM

Window to the side elevation. Suite comprising: shower cubicle with electric shower, low level W.C, wash hand basin. Chrome towel radiator.