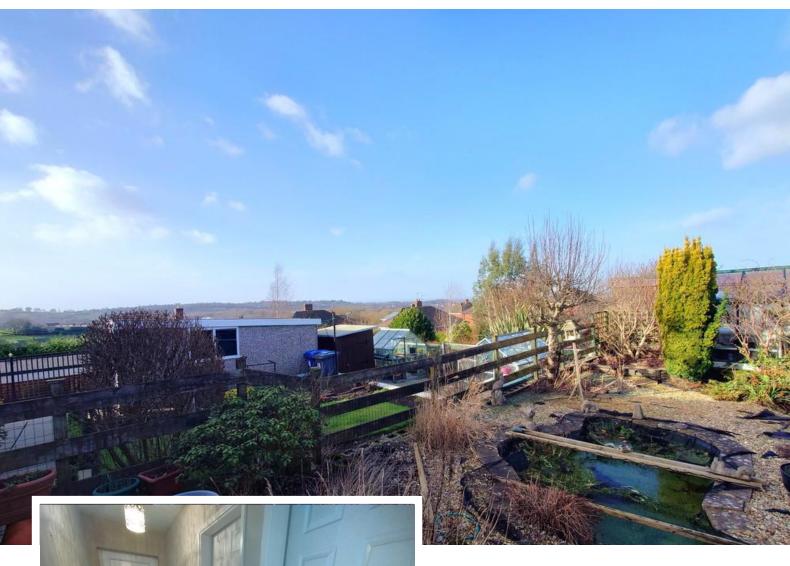

## **EXTERNALLY**

#### REAR

Attracting the afternoon sun is a landscaped garden.