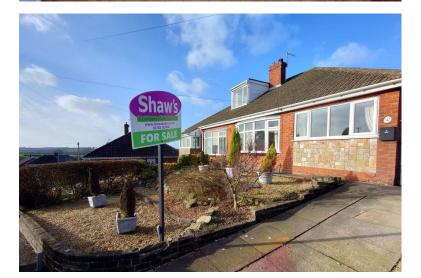

• WITHIN A POPULAR LOCATION

SEMI DETACHED BUNGALOW

- NO CHAIN
- HALL, LOUNGE/DINING ROOM

# **Chatterley Drive**

Kidsgrove, ST7 4HW

- KITCHEN, SHOWER ROOM
- TWO DOUBLE BEDROOMS
- UPVC D/G, GAS C/H
- LANDSCAPED GARDENS

**£162,995** 

#### INTRO

Shaw's & Co are delighted to offer For Sale a lovely opportunity to acquire a semi detached bungalow with NO CHAIN: Comprising; hallway, a lounge/dining room, kitchen, two good sized bedrooms, a shower room. Externally landscaped gardens to the front & rear, a detached garage. Some further cosmetic potential to make a lovely home. UPVC double glazing & gas central heating. No chain. The property is located within a convenient well regarded location, with amenities nearby. Viewing essential!