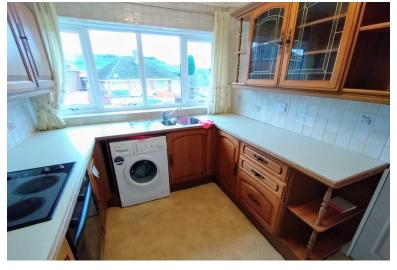

#### **KITCHEN**

9' 6" x 8' 4" (2.9m x 2.54m)

Window to the front elevation. A range of wall and base units, single drainer sink, worksurface. Built in oven, hob with extractor over. Double radiator.