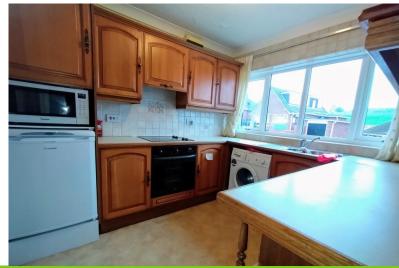

#### **KITCHEN**

9' 6" x 8' 4" (2.9m x 2.54m)

Window to the front elevation. A range of wall and base units, single drainer sink, worksurface. Built in oven, hob with extractor over. Double radiator.