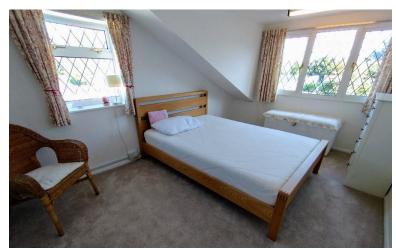

#### BEDROOM ONE

10' 10" x 8' 11" (3.3m x 2.72m) Windows to both the side and rear elevations. Fitted wardrobes, storage to the eaves, Radiator.

# BEDROOM TWO

10' 10" x 8' 11" (3.3m x 2.72m) Window to the rear elevation. Fitted wardrobes, storage to the eaves. Radiator.