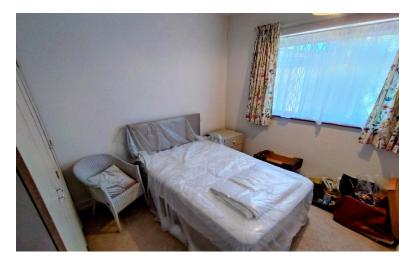

# GROUND FLOOR BEDROOM 11' 4" x 10' 10" (3.45m x 3.3m) Window to the rear elevation. Radiator.

# GROUND FLOOR SHOWER ROOM

Window to the side elevation. Suite comprising: enclosed shower cubicle, low level W.C, wash hand basin. Chrome towel rail.

FIRST FLOOR LANDING With a cloakroom/w.c macerating low level W.C Doors to;