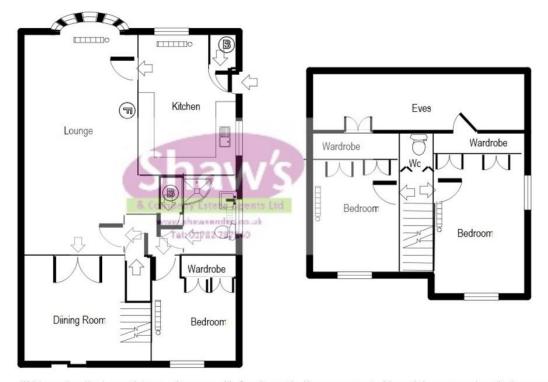

# KITCHEN/BREAKFAST ROOM 13' 2" x 8' 10" (4.01m x 2.69m)

Windows to both the front and side elevations. A range of wall and base units, single drainer sink, worksurface. Space

for appliances. Store cupboard, radiator.

# LOUNGE 20' x 11' 3" (6.1m x 3.43m) Bow window to the front elevation. Radiator. Part glazed doors to:

DINING ROOM 11' 4" x 10' 10" (3.45m x 3.3m) Staircase to the first floor, radiator. Patio doors lead to the garden.

# GROUND FLOOR BEDROOM 11' 4" x 10' 10" (3.45m x 3.3m) Window to the rear elevation. Radiator.

# GROUND FLOOR SHOWER ROOM

Window to the side elevation. Suite comprising: enclosed shower cubicle, low level W.C, wash hand basin. Chrome towel rail.

FIRST FLOOR LANDING With a cloakroom/w.c macerating low level W.C Doors to;

#### BEDROOM ONE

10' 10" x 8' 11" (3.3m x 2.72m) Windows to both the side and rear elevations. Fitted wardrobes, storage to the eaves, Radiator.

# BEDROOM TWO

10' 10" x 8' 11" (3.3m x 2.72m) Window to the rear elevation. Fitted wardrobes, storage to the eaves. Radiator.

LOCAL AUTHORITY Newcastle Borough Council.

COUNCIL TAX BAND B

EPC RATING (PDF available online) Current: Potential:

Whilst every attempt has been made to ensure the accuracy of the floor plan contained here, measurements of doors, windows, rooms and any other items are approximate and no responsibility is taken for any error, omission, or mis-statement and the floor plan is an illustration only as a guide. This plan is for illustrative purposes only and should be used as such by any prospective purchaser or tenant. The services, systems, appliances, shown have not been tested and no guarantee as to their operation or efficiency can be given. Made with Visual Builder