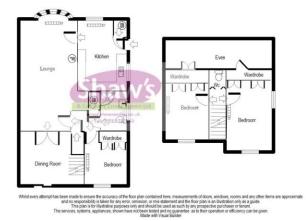

# KITCHEN/BREAKFAST ROOM 13' 2" x 8' 10" (4.01m x 2.69m)

Windows to both the front and side elevations. A range of wall and base units, single drainer sink, worksurface. Space

for appliances. Store cupboard, radiator.

# LOUNGE 20' x 11' 3" (6.1m x 3.43m) Bow window to the front elevation. Radiator. Part glazed doors to:

DINING ROOM 11' 4" x 10' 10" (3.45m x 3.3m) Staircase to the first floor, radiator. Patio doors lead to the garden.

# GROUND FLOOR BEDROOM 11' 4" x 10' 10" (3.45m x 3.3m) Window to the rear elevation. Radiator.

# GROUND FLOOR SHOWER ROOM

Window to the side elevation. Suite comprising: enclosed shower cubicle, low level W.C, wash hand basin. Chrome towel rail.

FIRST FLOOR LANDING With a cloakroom/w.c macerating low level W.C Doors to;

#### BEDROOM ONE

10' 10" x 8' 11" (3.3m x 2.72m) Windows to both the side and rear elevations. Fitted wardrobes, storage to the eaves, Radiator.

# BEDROOM TWO

10' 10" x 8' 11" (3.3m x 2.72m) Window to the rear elevation. Fitted wardrobes, storage to the eaves. Radiator.

LOCAL AUTHORITY Newcastle Borough Council.

COUNCIL TAX BAND B

EPC RATING (PDF available online) Current: Potential:

Whilst every attempt has been made to ensure the accuracy of the floor plan contained here, measurements of doors, windows, rooms and any other items are approximate and no responsibility is taken for any error, omission, or mis-statement and the floor plan is an illustration only as a guide. This plan is for illustrative purposes only and should be used as such by any prospective purchaser or tenant. The services, systems, appliances, shown have not been tested and no guarantee as to their operation or efficiency can be given. Made with Visual Builder