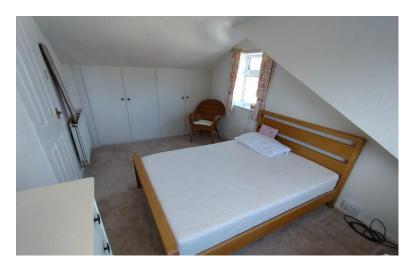

#### BEDROOM ONE

10' 10" x 8' 11" (3.3m x 2.72m) Windows to both the side and rear elevations. Fitted wardrobes, storage to the eaves, Radiator.

# BEDROOM TWO

10' 10" x 8' 11" (3.3m x 2.72m) Window to the rear elevation. Fitted wardrobes, storage to the eaves. Radiator.