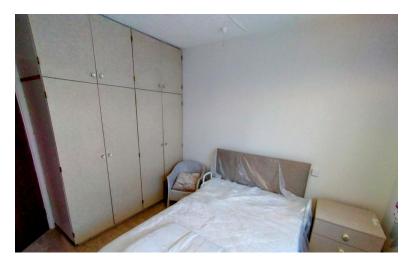

#### BEDROOM ONE

10' 10" x 8' 11" (3.3m x 2.72m) Windows to both the side and rear elevations. Fitted wardrobes, storage to the eaves, Radiator.

# BEDROOM TWO

10' 10" x 8' 11" (3.3m x 2.72m) Window to the rear elevation. Fitted wardrobes, storage to the eaves. Radiator.