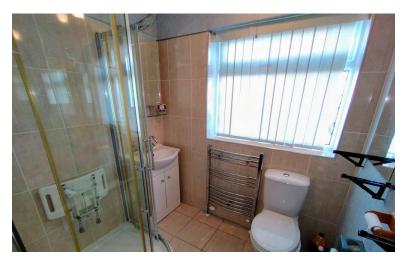

# GROUND FLOOR SHOWER ROOM

Window to the side elevation. Suite comprising: enclosed shower cubicle, low level W.C, wash hand basin. Chrome towel rail.

FIRST FLOOR LANDING With a cloakroom/w.c macerating low level W.C Doors to;