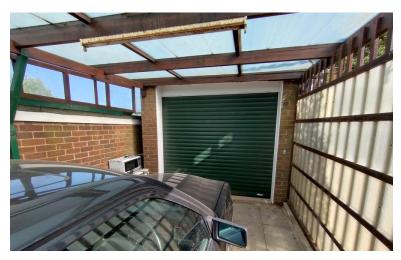

#### FRONT

Landscaped garden with shrub borders. Driveway leads to a carport frame.

GARAGE Electric roller shutter door.