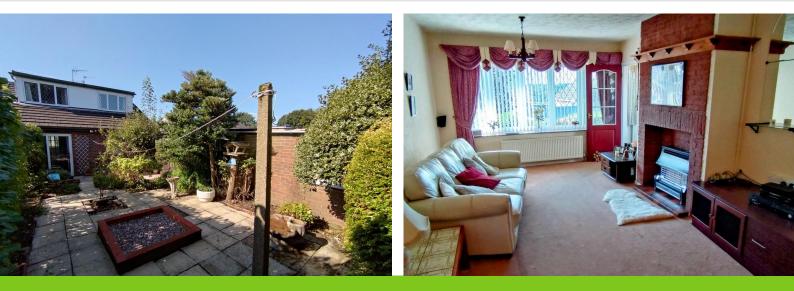

# LOUNGE 20' x 11' 3" (6.1m x 3.43m) Bow window to the front elevation. Radiator. Part glazed doors to:

DINING ROOM 11' 4" x 10' 10" (3.45m x 3.3m) Staircase to the first floor, radiator. Patio doors lead to the garden.

#### REAR

A landscaped garden with shrub borders. Paved patio.