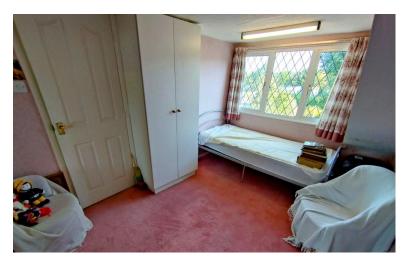

#### BEDROOM ONE

10' 10" x 8' 11" (3.3m x 2.72m) Windows to both the side and rear elevations. Fitted wardrobes, storage to the eaves, Radiator.

# BEDROOM TWO

10' 10" x 8' 11" (3.3m x 2.72m) Window to the rear elevation. Fitted wardrobes, storage to the eaves. Radiator.