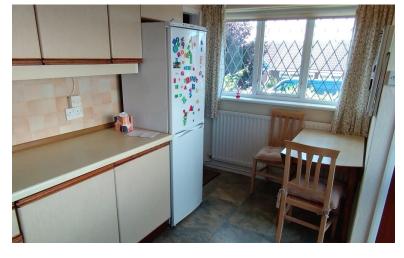

# KITCHEN/BREAKFAST ROOM 13' 2" x 8' 10" (4.01m x 2.69m)

Windows to both the front and side elevations. A range of wall and base units, single drainer sink, worksurface. Space

for appliances. Store cupboard, radiator.