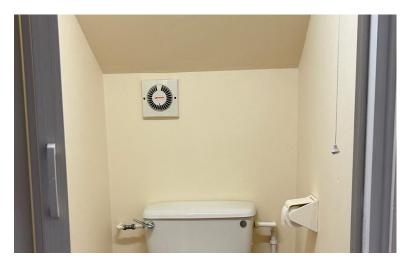

# GROUND FLOOR SHOWER ROOM

Window to the side elevation. Suite comprising: enclosed shower cubicle, low level W.C, wash hand basin. Chrome towel rail.

FIRST FLOOR LANDING With a cloakroom/w.c macerating low level W.C Doors to;