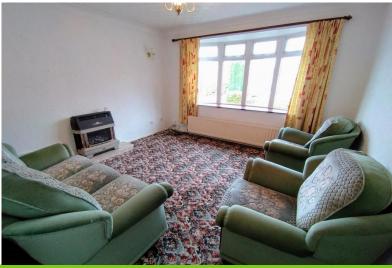

# LOUNGE/DINING ROOM

12 ' 4" x 11' 10" (3.76m x 3.61m) With a bow window to the front, double radiator.