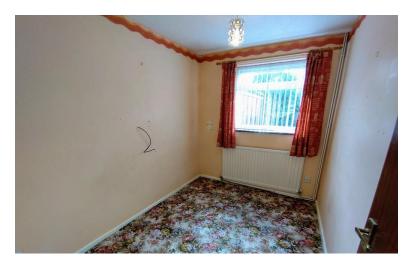

#### BEDROOM ONE

10' 7" x 9' 10" (3.23m x 3m) Window to rear, radiator.

#### **BEDROOM TWO**

9' 10" x 7' (3m x 2.13m) Window to the rear elevation. Radiator.