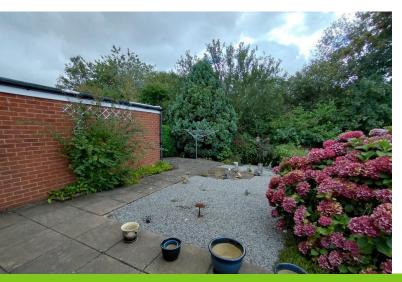

# REAR

An attractive landscaped garden laid to lawn with shrub borders. Patio area.