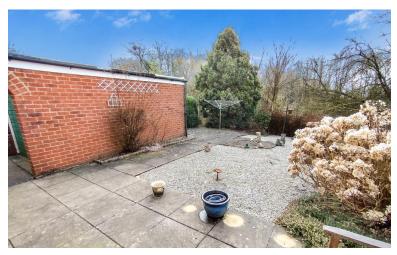

# REAR

An attractive landscaped garden laid to lawn with shrub borders. Patio area.