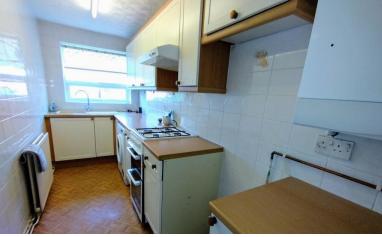

#### KITCHEN

13' 4" x 5' 2" (4.06m x 1.57 m)

A range of base and wall units, worksurfaces, single drainer sink, window to the front, radiator. Main gas central heating boiler. Extractor fan, blind with remote control