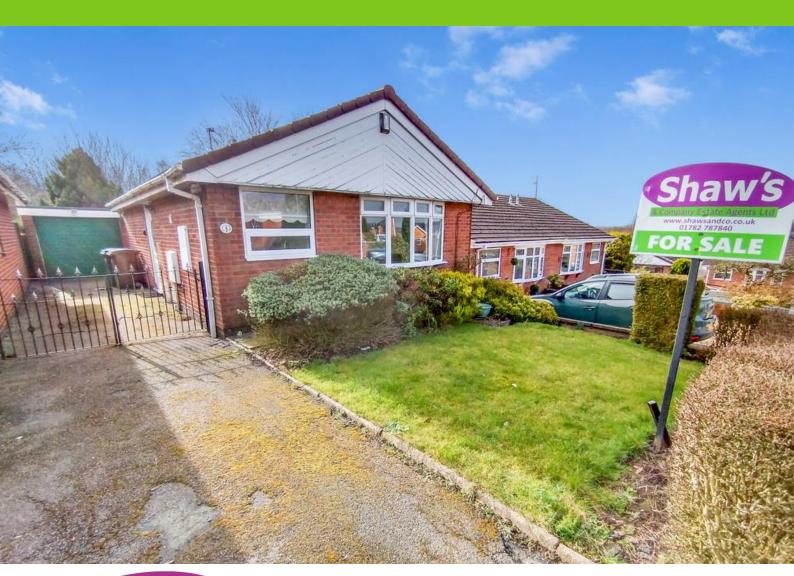

# • A DETACHED BUNGALOW

- WITHIN A POPULAR LOCATION
- NO CHAIN
- HALL, KITCHEN, LOUNGE/DINING ROOM •

# Selbourne Drive Packmoor, ST6 6PR

• TWO BEDROOMS, BATHROOM

£172,500

- LANDSCAPED GARDENS
- GARAGE & DRIVEW AY
  - UPVC D/GLAZING & GAS C/HEATING

# Selbourne Drive, Packmoor, Stoke-on-Trent

# INTRO

Shaw's & Co are delighted to offer For Sale a detached bungalow with NO CHAIN, within a popular convenient location! Comprising hallway, kitchen, lounge/dining room, two bedrooms, a bathroom. Externally landscaped gardens to the front and rear, a garage. UPVC double glazing, gas central heating. Access is easy to all facilities with road and rail links close by leading to the A500 larger towns and the City as well as countryside close by. Viewing essential without delay.

#### FRONT

A landscaped garden laid to lawn with shrub borders. A driveway provides parking and leads to:

GARAGE With Light and power.