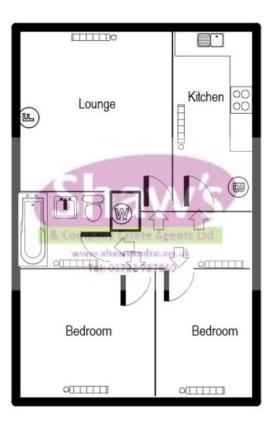

#### ENTRANCE HALL

Upvc entrance door, access to the loft , radiator, airing cupboard, housing hot water tank, timer clock and storage area.

#### KITCHEN

13' 4" x 5' 2" (4.06m x 1.57 m)

A range of base and wall units, worksurfaces, single drainer sink, window to the front, radiator. Main gas central heating boiler. Extractor fan, blind with remote control

# LOUNGE/DINING ROOM

12 ' 4" x 11' 10" (3.76m x 3.61m) With a bow window to the front, double radiator.

#### BEDROOM ONE

10' 7" x 9' 10" (3.23m x 3m) Window to rear, radiator.

#### **BEDROOM TWO**

9' 10" x 7' (3m x 2.13m) Window to the rear elevation. Radiator.

#### **BATHROOM**

Window to the side elevation. Suite comprising: panelled bath, low level W.C, wash hand basin. Splash back tiling.

LOCAL AUTHORITY Stoke On Trent City Council.

COUNCIL TAX BAND B

EPC RATING (PDF available online) Current: 64D Potential: 87B

Whilst every attempt has been made to ensure the accuracy of the floor plan contained here, measurements of doors, windows, rooms and any other items are approximate and no responsibility is taken for any error, omission, or mis-statement and the floor plan is an illustration only as a guide. This plan is for illustrative purposes only and should be used as such by any prospective purchaser or tenant. The services, systems, appliances, shown have not been tested and no guarantee as to their operation or efficiency can be given. Made with Visual Builder