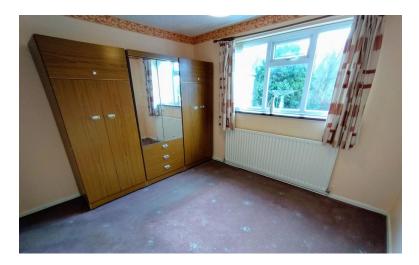

#### BEDROOM ONE

10' 7" x 9' 10" (3.23m x 3m) Window to rear, radiator.

#### **BEDROOM TWO**

9' 10" x 7' (3m x 2.13m) Window to the rear elevation. Radiator.