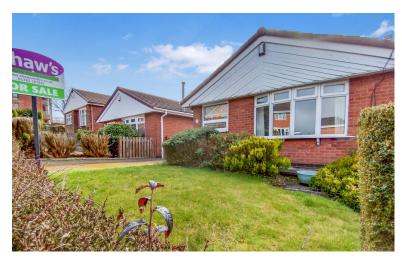

#### FRONT

A landscaped garden laid to lawn with shrub borders. A driveway provides parking and leads to:

GARAGE With Light and power.