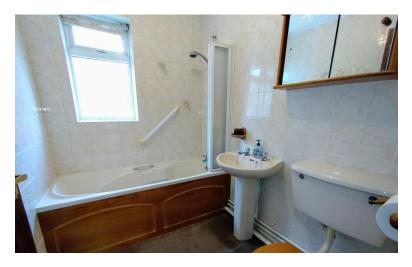

#### **BATHROOM**

Window to the side elevation. Suite comprising: panelled bath, low level W.C, wash hand basin. Splash back tiling.