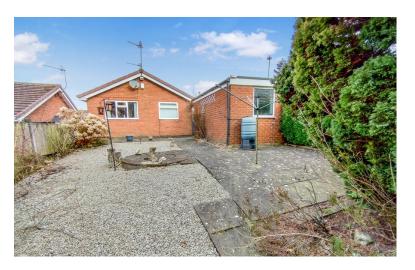

# REAR

An attractive landscaped garden laid to lawn with shrub borders. Patio area.

#### FRONT

A landscaped garden laid to lawn with shrub borders. A driveway provides parking and leads to:

GARAGE With Light and power.