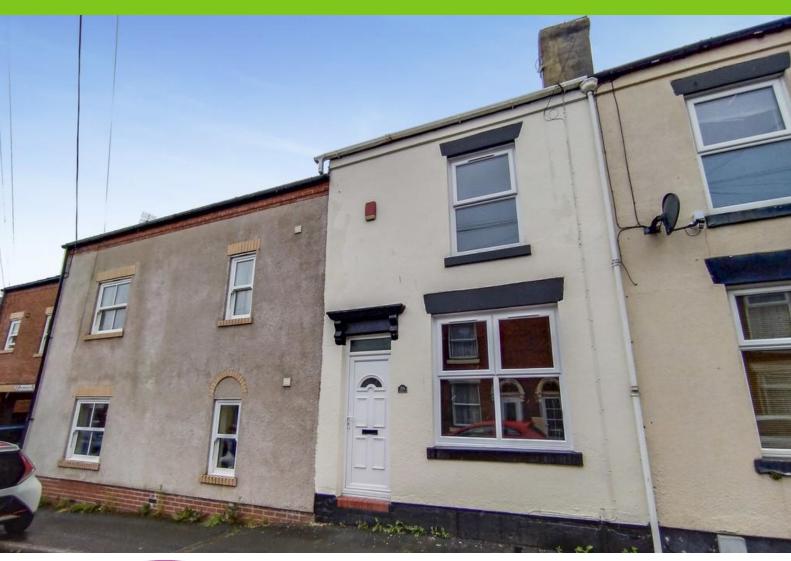

# **Church Street**

Talke, ST7 1NU

- WELLIMPROVED & PRESENTED
- SPACIOUS TERRACED WITH A GARDEN
- LOUNGE, KITCHEN/DINING ROOM
- UTILITY AREA

- GROUND FLOOR BATHROOM
- TWO DOUBLE BEDROOMS
- UPVC D/G & GAS C/HEATING
- NO CHAIN

# Church Street, Talke, Stoke-on-Trent

# LOUNGE

14' 9" x 13' 3" (4.5m x 4.04m)

Double radiator, Upvc front entrance door, new window to the front. Feature exposed Chimney breast with downlighters and a Oak beam new carpet.