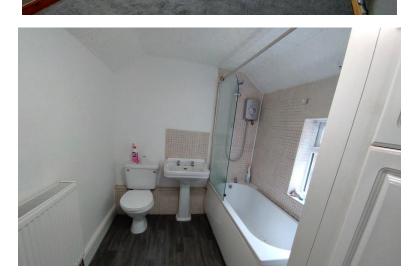

#### **GROUND FLOOR BATHROOM**

9' 5" x 6' 8" (2.87m x 2.03 m)

Comprising a panelled bath. low level W.C, wash hand basin, new chrome towel rail, electric over bath shower, boiler cupboard off, with new Main Eco Combi gas central heating boiler, new window to the side.