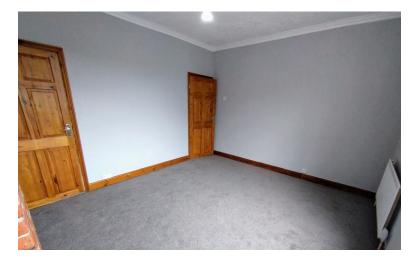

#### **BEDROOM ONE**

13' 3" x 11' 5" (4.04m x 3.48m)

New window to the front, radiator.

### **BEDROOM TWO**

13' 3" x 11' 4" (4.04m x 3.45m)

Window to the rear, radiator.