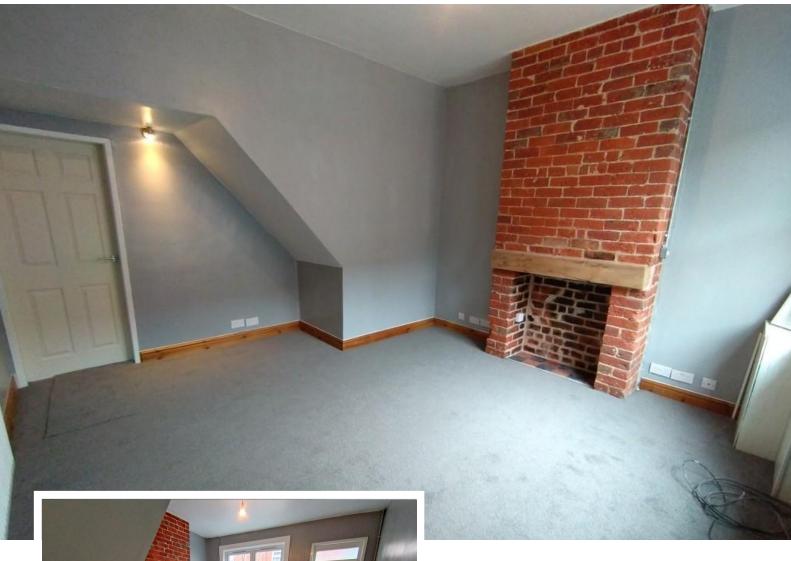

#### **BEDROOM ONE**

13' 3" x 11' 5" (4.04m x 3.48m)

New window to the front, radiator.

### **BEDROOM TWO**

13' 3" x 11' 4" (4.04m x 3.45m)

Window to the rear, radiator.