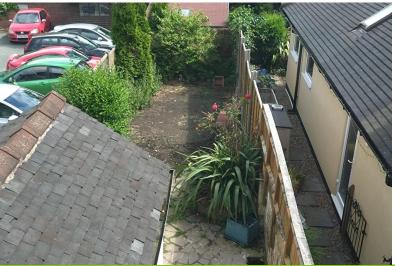

#### **EXTERNALLY**

#### **REAR GARDEN**

A garden are enclosed and a paved patio area, gate to:

#### PARKING SPACE

Is to be confirmed by solicitors.