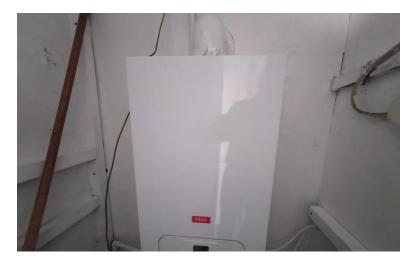

#### **GROUND FLOOR BATHROOM**

9' 5" x 6' 8" (2.87m x 2.03 m)

Comprising a panelled bath. low level W.C, wash hand basin, new chrome towel rail, electric over bath shower, boiler cupboard off, with new Main Eco Combi gas central heating boiler, new window to the side.