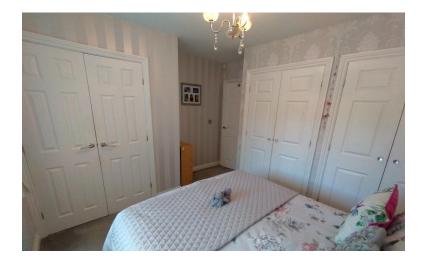

#### BEDROOM ONE

12' 3" x 11' 6" (3.73m x 3.51m)

Bay window to the front elevation. A range of wardrobes three of which are double. Radiator.

### BEDROOM TWO

12' 10" x 8' 9" (3.91m x 2.67m)

Window to the front elevation. A range of fitted wardrobes. Radiator.