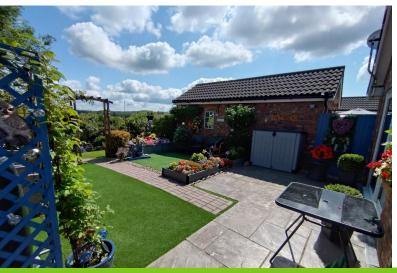

#### REAR

A stunning landscaped garden with pleasant views. Laid to lawn with a paved patio. Store area to the side of the garage. Block paved pathway. Cold water tap.