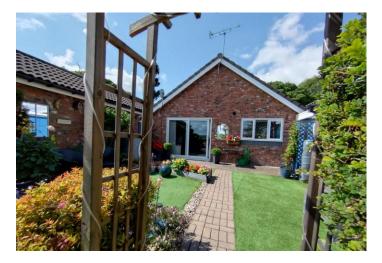

## Talko ST7 1

Talke, ST7 1RT

**Hunters Way** 

- BEAUTIFULLY PRESENTED
- DETACHED BUNGALOW
- GOOD SIZED PLOT
- WITHIN LANDSCAPED GARDENS
- HALL, SPACIOUS LOUNGE, DINING ROOM
- BREAKFAST KITCHEN
- TWO DOUBLE BEDROOMS, SHOWER ROOM
- UPVC D/GLAZING & GAS C/HEATING

#### INTRO

A beautifully presented detached bungalow within a good sized plot which must be viewed to be appreciated comprising, entrance hallway with a composite front door, a spacious lounge overlooking the landscaped rear garden, a breakfast kitchen, dining room off the lounge, two double bedrooms, (with fitted wardrobes to bedroom 2) and a shower room. Externally a long driveway provides lots of parking spaces, a detached brick garage with pitched roof. A landscaped front garden. A stunning landscaped rear garden with a patio, lawn, shrub borders and a pleasant outlook. UPVC double glazing & gas central heating. Access to all areas is close by via the A34/A500 (draft details subject to approval)

#### **FRONTAGE**

Gravel garden area with shrub borders. A tarmac drive provides off road parking and leads to:

#### REAR

A stunning landscaped garden with pleasant views. Laid to lawn with a paved patio. Store area to the side of the garage. Block paved pathway. Cold water tap.