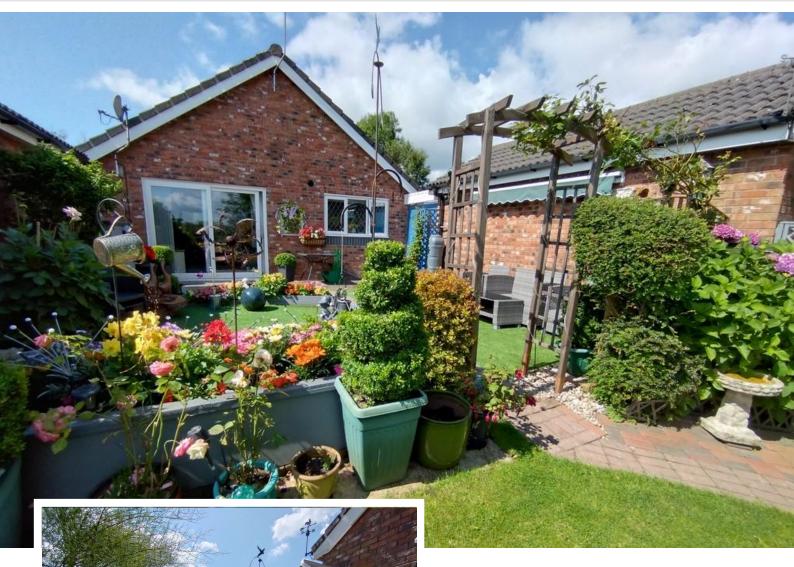

#### REAR

A stunning landscaped garden with pleasant views. Laid to lawn with a paved patio. Store area to the side of the garage. Block paved pathway. Cold water tap.