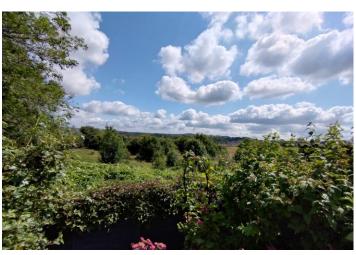

#### LOUNGE

18' 12" x 12' 1(5.79m x 0.61m)

Sliding doors to the rear elevation with far reaching views. Feature fireplace with electric fire. Coving to the ceiling, oak floor. Double radiator.

#### REAR

A stunning landscaped garden with pleasant views. Laid to lawn with a paved patio. Store area to the side of the garage. Block paved pathway. Cold water tap.