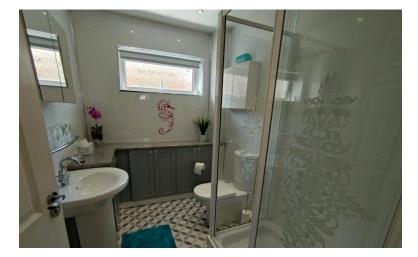

#### SHOWER ROOM

Window to the side elevation. Suite comprising: shower cubicle with electric shower, low level W.C, wash hand basin with cabinet below. Radiator.