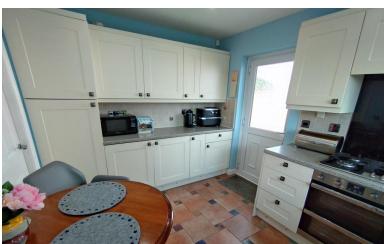

#### KITCHEN/BREAKFAST ROOM

12' x 8' 11" (3.66m x 2.72m)

Window to the rear elevation. Updated kitchen with a range of wall and base units, one and a half bowl sink, worksurface. Bult in fan assisted electric double oven/grill, gas hob with extractor over. Built in fridge/freezer. Wall mounted gas fired boiler. Tiled floor. Half glazed door giving second access to the driveway.