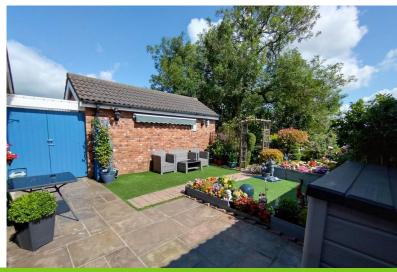

#### REAR

A stunning landscaped garden with pleasant views. Laid to lawn with a paved patio. Store area to the side of the garage. Block paved pathway. Cold water tap.