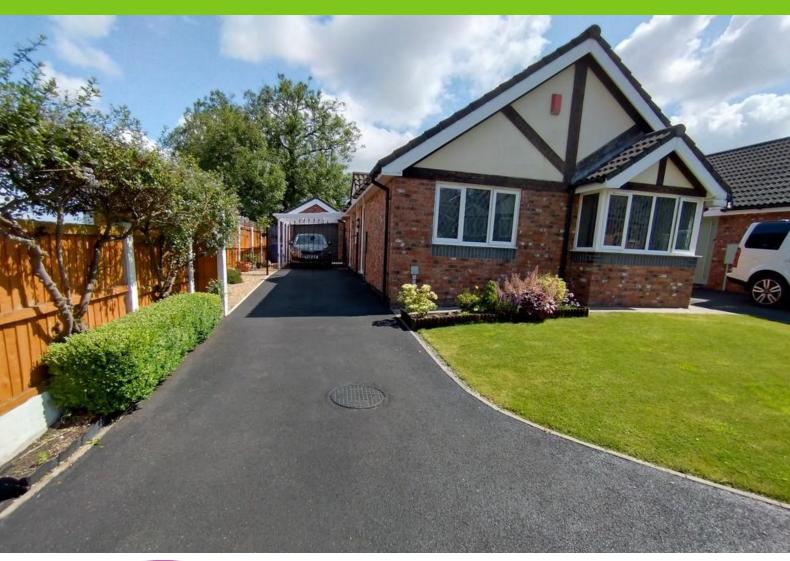

## Talko ST7 1

Talke, ST7 1RT

**Hunters Way** 

- BEAUTIFULLY PRESENTED
- DETACHED BUNGALOW
- GOOD SIZED PLOT
- WITHIN LANDSCAPED GARDENS
- HALL, SPACIOUS LOUNGE, DINING ROOM
- BREAKFAST KITCHEN
- TWO DOUBLE BEDROOMS, SHOWER ROOM
- UPVC D/GLAZING & GAS C/HEATING

#### INTRO

A beautifully presented detached bungalow within a good sized plot which must be viewed to be appreciated comprising, entrance hallway with a composite front door, a spacious lounge overlooking the landscaped rear garden, a breakfast kitchen, dining room off the lounge, two double bedrooms, (with fitted wardrobes to bedroom 2) and a shower room. Externally a long driveway provides lots of parking spaces, a detached brick garage with pitched roof. A landscaped front garden. A stunning landscaped rear garden with a patio, lawn, shrub borders and a pleasant outlook. UPVC double glazing & gas central heating. Access to all areas is close by via the A34/A500 (draft details subject to approval)

#### **FRONTAGE**

Gravel garden area with shrub borders. A tarmac drive provides off road parking and leads to:

#### GARAGE

18' 10" x 8' 10" (5.74m x 2.69m)

Brick construction with a pitched tiled roof. Electric roller shutter door. Electric light and power.