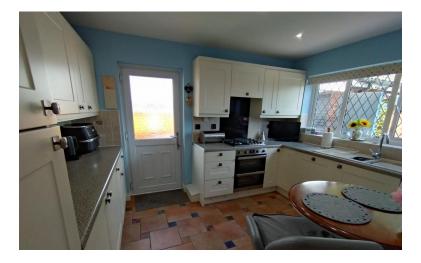

#### KITCHEN/BREAKFAST ROOM

12' x 8' 11" (3.66m x 2.72m)

Window to the rear elevation. Updated kitchen with a range of wall and base units, one and a half bowl sink, worksurface. Bult in fan assisted electric double oven/grill, gas hob with extractor over. Built in fridge/freezer. Wall mounted gas fired boiler. Tiled floor. Half glazed door giving second access to the driveway.