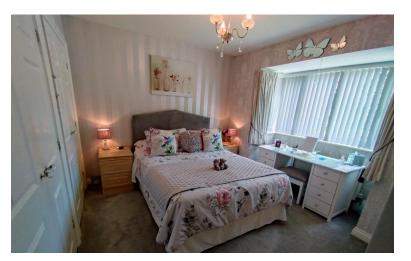

#### BEDROOM ONE

12' 3" x 11' 6" (3.73m x 3.51m)

Bay window to the front elevation. A range of wardrobes three of which are double. Radiator.

### BEDROOM TWO

12' 10" x 8' 9" (3.91m x 2.67m)

Window to the front elevation. A range of fitted wardrobes. Radiator.