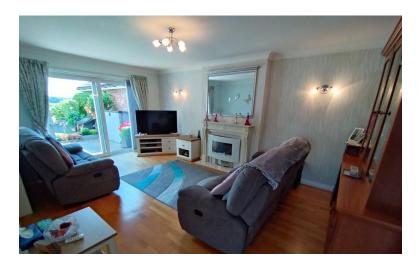

#### LOUNGE

18' 12" x 12' 1(5.79m x 0.61m)

Sliding doors to the rear elevation with far reaching views. Feature fireplace with electric fire. Coving to the ceiling, oak floor. Double radiator.