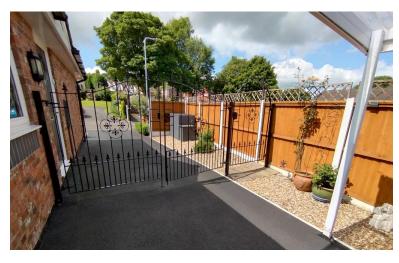

#### **FRONTAGE**

Gravel garden area with shrub borders. A tarmac drive provides off road parking and leads to:

#### **CARPORT**

A very useful space.

#### REAR

A stunning landscaped garden with pleasant views. Laid to lawn with a paved patio. Store area to the side of the garage. Block paved pathway. Cold water tap.