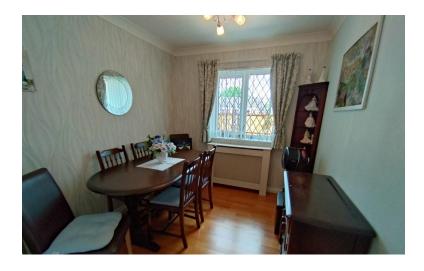

#### **DINING AREA**

8' 10" x 7' 11" (2.69m x 2.41m)

Accessed from the lounge. Window to the side elevation. Oak flooring. Radiator. Potential to create a third bedroom or office.