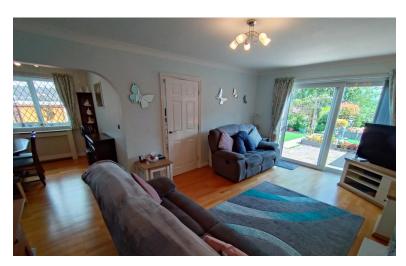

#### LOUNGE

18' 12" x 12' 1(5.79m x 0.61m)

Sliding doors to the rear elevation with far reaching views. Feature fireplace with electric fire. Coving to the ceiling, oak floor. Double radiator.

#### **DINING AREA**

8' 10" x 7' 11" (2.69m x 2.41m)

Accessed from the lounge. Window to the side elevation. Oak flooring. Radiator. Potential to create a third bedroom or office.