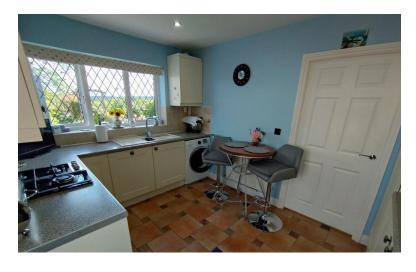

#### KITCHEN/BREAKFAST ROOM

12' x 8' 11" (3.66m x 2.72m)

Window to the rear elevation. Updated kitchen with a range of wall and base units, one and a half bowl sink, worksurface. Bult in fan assisted electric double oven/grill, gas hob with extractor over. Built in fridge/freezer. Wall mounted gas fired boiler. Tiled floor. Half glazed door giving second access to the driveway.