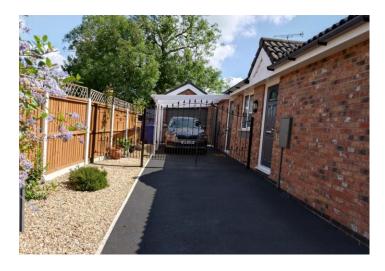

#### **FRONTAGE**

Gravel garden area with shrub borders. A tarmac drive provides off road parking and leads to:

#### **CARPORT**

A very useful space.

#### GARAGE

18' 10" x 8' 10" (5.74m x 2.69m)

Brick construction with a pitched tiled roof. Electric roller shutter door. Electric light and power.