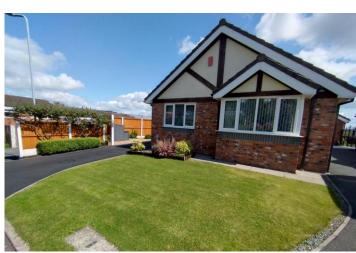

#### INTRO

A beautifully presented detached bungalow within a good sized plot which must be viewed to be appreciated comprising, entrance hallway with a composite front door, a spacious lounge overlooking the landscaped rear garden, a breakfast kitchen, dining room off the lounge, two double bedrooms, (with fitted wardrobes to bedroom 2) and a shower room. Externally a long driveway provides lots of parking spaces, a detached brick garage with pitched roof. A landscaped front garden. A stunning landscaped rear garden with a patio, lawn, shrub borders and a pleasant outlook. UPVC double glazing & gas central heating. Access to all areas is close by via the A34/A500 (draft details subject to approval)

#### **FRONTAGE**

Gravel garden area with shrub borders. A tarmac drive provides off road parking and leads to: