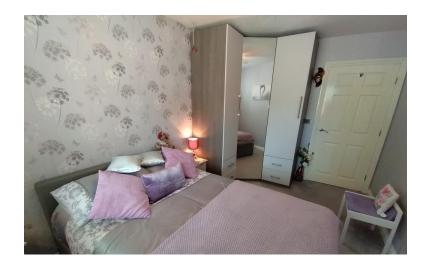

#### BEDROOM ONE

12' 3" x 11' 6" (3.73m x 3.51m)

Bay window to the front elevation. A range of wardrobes three of which are double. Radiator.

### BEDROOM TWO

12' 10" x 8' 9" (3.91m x 2.67m)

Window to the front elevation. A range of fitted wardrobes. Radiator.