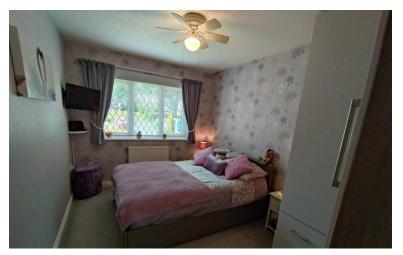

#### BEDROOM ONE

12' 3" x 11' 6" (3.73m x 3.51m)

Bay window to the front elevation. A range of wardrobes three of which are double. Radiator.

### BEDROOM TWO

12' 10" x 8' 9" (3.91m x 2.67m)

Window to the front elevation. A range of fitted wardrobes. Radiator.