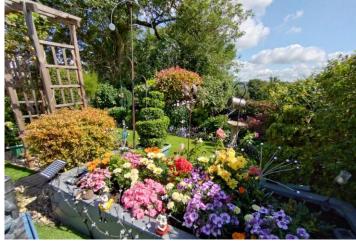

#### REAR

A stunning landscaped garden with pleasant views. Laid to lawn with a paved patio. Store area to the side of the garage. Block paved pathway. Cold water tap.