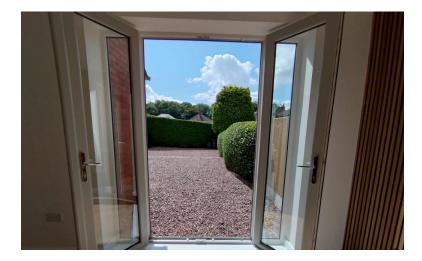

# KITCHEN/DINER

16' 2" x 13 max' (4.93m x 3.96m)

A pleasant open plan layout with a large bay window to the side. Recessed spotlights to the ceiling French doors to the rear proving lots of natural light. Newly installed well appointed kitchen comprising: a range of wall and base units, worksurfaces, integrated appliances, dishwasher, fridge freezer, plenty of cupboard and drawer space, single drainer sink, breakfast bar area and electric double oven, hob and extractor hood, built in washing machine. Plenty of space for dining and seating. Radiator. Recessed spot lights to the ceiling.