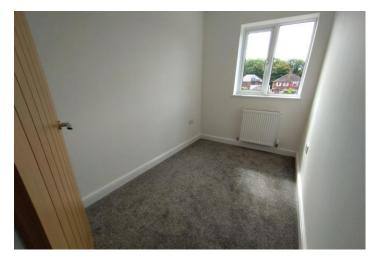

# **BEDROOM ONE**

13' 2" x 9' 8" (4.01m x 2.95 m)

Window to the front, radiator. New carpet.

# **BEDROOM TWO**

11' 10" x 9' 2" (3.61m x 2.79m)

Window to the rear, radiator. New carpet.

# BEDROOM THREE

10' 1" x 6' 2" (3.07m x 1.88m)

Window to the rear, radiator. New carpet.