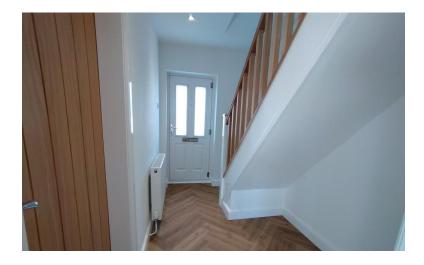

## **ENTRANCE HALL**

Entered through a new composite door which has glazed panels. Staircase to the first floor with feature timber handrail and spindles. Useful understairs store area. Radiator. Recessed spotlights to the ceiling. Laminate flooring.