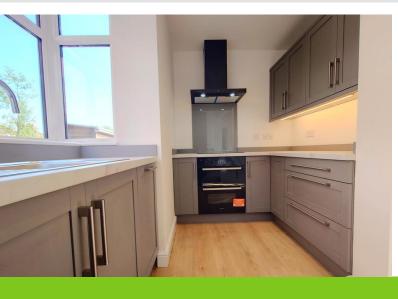

# KITCHEN/DINER

16' 2" x 13 max' (4.93m x 3.96m)

A pleasant open plan layout with a large bay window to the side. Recessed spotlights to the ceiling French doors to the rear proving lots of natural light. Newly installed well appointed kitchen comprising: a range of wall and base units, worksurfaces, integrated appliances, dishwasher, fridge freezer, plenty of cupboard and drawer space, single drainer sink, breakfast bar area and electric double oven, hob and extractor hood, built in washing machine. Plenty of space for dining and seating. Radiator. Recessed spot lights to the ceiling.