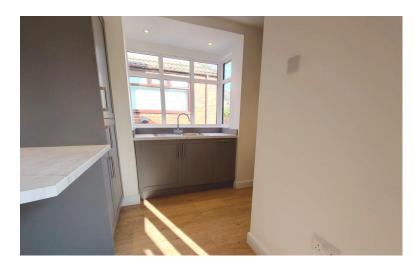

# KITCHEN/DINER

16' 2" x 13 max' (4.93m x 3.96m)

A pleasant open plan layout with a large bay window to the side. Recessed spotlights to the ceiling French doors to the rear proving lots of natural light. Newly installed well appointed kitchen comprising: a range of wall and base units, worksurfaces, integrated appliances, dishwasher, fridge freezer, plenty of cupboard and drawer space, single drainer sink, breakfast bar area and electric double oven, hob and extractor hood, built in washing machine. Plenty of space for dining and seating. Radiator. Recessed spot lights to the ceiling.