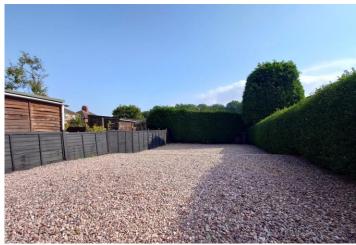

## **EXTERNALLY**

A gravelled frontage area to provide parking spaces. A wide pathway extends to the side of the house. External lighting to the front, side and rear.

## **REAR GARDEN**

A graveled rear garden area providing low maintainence garden area, enclosed.