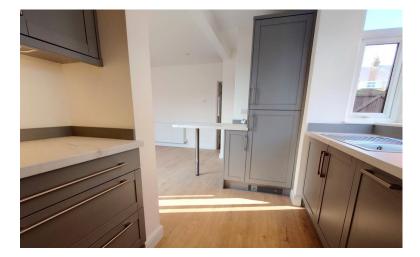

# KITCHEN/DINER

16' 2" x 13 max' (4.93m x 3.96m)

A pleasant open plan layout with a large bay window to the side. Recessed spotlights to the ceiling French doors to the rear proving lots of natural light. Newly installed well appointed kitchen comprising: a range of wall and base units, worksurfaces, integrated appliances, dishwasher, fridge freezer, plenty of cupboard and drawer space, single drainer sink, breakfast bar area and electric double oven, hob and extractor hood, built in washing machine. Plenty of space for dining and seating. Radiator. Recessed spot lights to the ceiling.