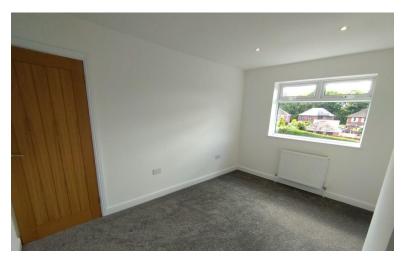

# **BEDROOM ONE**

13' 2" x 9' 8" (4.01m x 2.95 m)

Window to the front, radiator. New carpet.

# **BEDROOM TWO**

11' 10" x 9' 2" (3.61m x 2.79m)

Window to the rear, radiator. New carpet.

# BEDROOM THREE

10' 1" x 6' 2" (3.07m x 1.88m)

Window to the rear, radiator. New carpet.