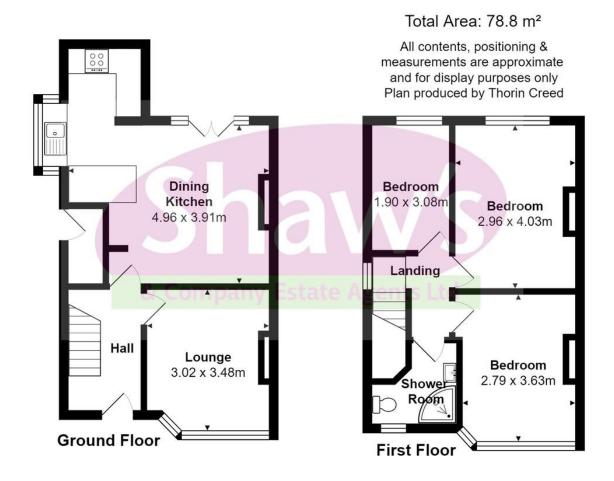

## **ENTRANCE HALL**

Entered through a new composite door which has glazed panels. Staircase to the first floor with feature timber handrail and spindles. Useful understairs store area. Radiator. Recessed spotlights to the ceiling. Laminate flooring.

## LOUNGE

12' x 9' 9" (3.66m x 2.97m)

Bay window to the front elevation. Radiator. Feature wall to either side of the chimney breast. Recessed spotlights to the ceiling

# KITCHEN/DINER

16' 2" x 13 max' (4.93m x 3.96m)

A pleasant open plan layout with a large bay window to the side. Recessed spotlights to the ceiling French doors to the rear proving lots of natural light. Newly installed well appointed kitchen comprising: a range of wall and base units, worksurfaces, integrated appliances, dishwasher, fridge freezer, plenty of cupboard and drawer space, single drainer sink, breakfast bar area and electric double oven, hob and extractor hood, built in washing machine. Plenty of space for dining and seating. Radiator. Recessed spot lights to the ceiling.

# FIRST FLOOR LANDING

Window to the side. Recessed spotlights to the ceiling

# **BEDROOM ONE**

13' 2" x 9' 8" (4.01m x 2.95 m)

Window to the front, radiator. New carpet.

# **BEDROOM TWO**

11' 10" x 9' 2" (3.61m x 2.79m)

Window to the rear, radiator. New carpet.

# BEDROOM THREE

10' 1" x 6' 2" (3.07m x 1.88m)

Window to the rear, radiator. New carpet.

## SHOWER ROOM

A new installed suite with an enclosed shower cubicle, low level W.C wash hand basin, fitted cabinets, new fitted flooring. Window to the front.