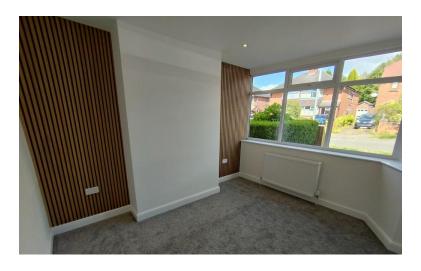

# **BEDROOM ONE**

13' 2" x 9' 8" (4.01m x 2.95 m)

Window to the front, radiator. New carpet.

# **BEDROOM TWO**

11' 10" x 9' 2" (3.61m x 2.79m)

Window to the rear, radiator. New carpet.

# BEDROOM THREE

10' 1" x 6' 2" (3.07m x 1.88m)

Window to the rear, radiator. New carpet.