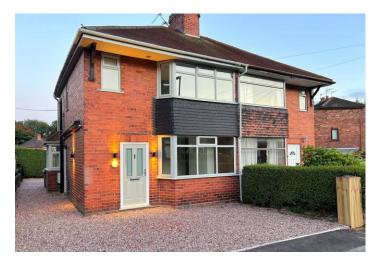

# **Oldcott Crescent**

Kidsgrove, ST7 4HF

- STUNNING SEMI DETACHED HOUSE
- COMPLETELY REFURBISHED
- BRILLIANT RE-PLANNED LAYOUT
- VIEWING IMPERATIVE, NO CHAIN
- HALL, BAY WINDOW LOUNGE
- WELL APPOINTED KITCHEN/DINING ROOM
- THREE BEDROOMS & SHOWER ROOM
- RE-PLASTERED, CARPETS, DECOR ETC

# INTRO

Shaw's & Co are delighted to offer For Sale a stunningly refurbished semi detached house with NO CHAIN - Which must be seen to be fully appreciated, absolutely ready to move in to! After a top to toe re-modernisation, replanned layout, re-wiring, new windows/door, new combi heating. replastering, decor carpets etc, everything has been thoroughly covered. Comprising entrance hallway, a bay window lounge, kitchen/dining room inc appliances & with French doors, three bedrooms, a first floor new shower room. Many character features from the original build yet modern. High spec throughout. Externally landscaped gardens to the front & rear with plenty of parking. The property is within easy access to all amenities yet within this tucked away location, Birchenwood Country Park is close yet way access to the A500. Viewing imperative!