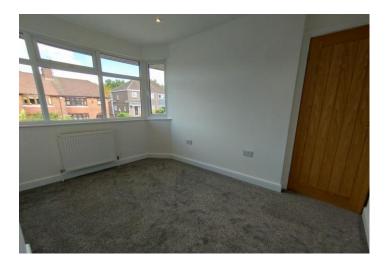

# **BEDROOM ONE**

13' 2" x 9' 8" (4.01m x 2.95 m)

Window to the front, radiator. New carpet.

# **BEDROOM TWO**

11' 10" x 9' 2" (3.61m x 2.79m)

Window to the rear, radiator. New carpet.

# BEDROOM THREE

10' 1" x 6' 2" (3.07m x 1.88m)

Window to the rear, radiator. New carpet.