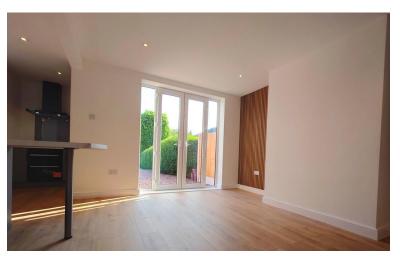

# KITCHEN/DINER

16' 2" x 13 max' (4.93m x 3.96m)

A pleasant open plan layout with a large bay window to the side. Recessed spotlights to the ceiling French doors to the rear proving lots of natural light. Newly installed well appointed kitchen comprising: a range of wall and base units, worksurfaces, integrated appliances, dishwasher, fridge freezer, plenty of cupboard and drawer space, single drainer sink, breakfast bar area and electric double oven, hob and extractor hood, built in washing machine. Plenty of space for dining and seating. Radiator. Recessed spot lights to the ceiling.