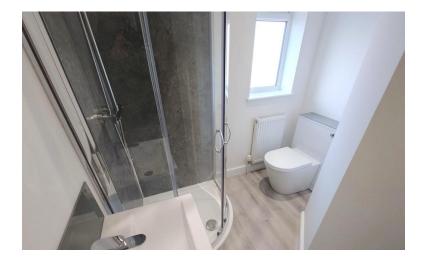

## SHOWER ROOM

A new installed suite with an enclosed shower cubicle, low level W.C wash hand basin, fitted cabinets, new fitted flooring. Window to the front.