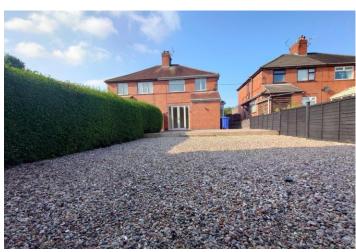

## **EXTERNALLY**

A gravelled frontage area to provide parking spaces. A wide pathway extends to the side of the house. External lighting to the front, side and rear.

## **REAR GARDEN**

A graveled rear garden area providing low maintainence garden area, enclosed.