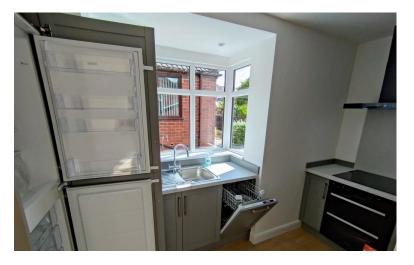

# KITCHEN/DINER

16' 2" x 13 max' (4.93m x 3.96m)

A pleasant open plan layout with a large bay window to the side. Recessed spotlights to the ceiling French doors to the rear proving lots of natural light. Newly installed well appointed kitchen comprising: a range of wall and base units, worksurfaces, integrated appliances, dishwasher, fridge freezer, plenty of cupboard and drawer space, single drainer sink, breakfast bar area and electric double oven, hob and extractor hood, built in washing machine. Plenty of space for dining and seating. Radiator. Recessed spot lights to the ceiling.