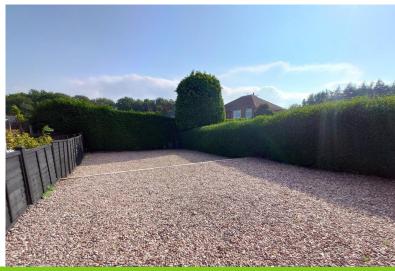

## **EXTERNALLY**

A gravelled frontage area to provide parking spaces. A wide pathway extends to the side of the house. External lighting to the front, side and rear.

## **REAR GARDEN**

A graveled rear garden area providing low maintainence garden area, enclosed.