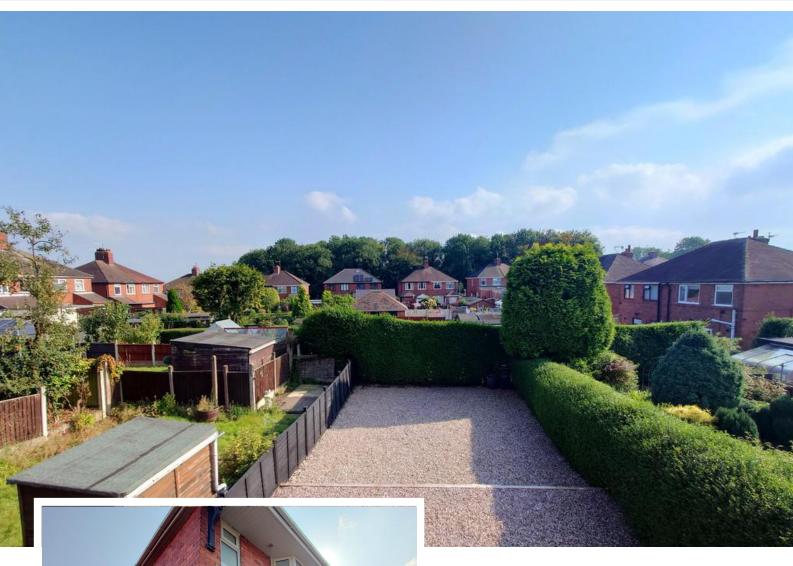

## **REAR GARDEN**

A graveled rear garden area providing low maintainence garden area, enclosed.