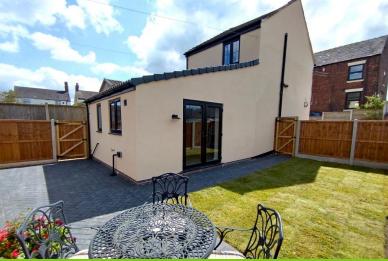

# REAR

Enclosed by fencing. A block paved patio and lawn garden. Rear access gate leads to the side of the property