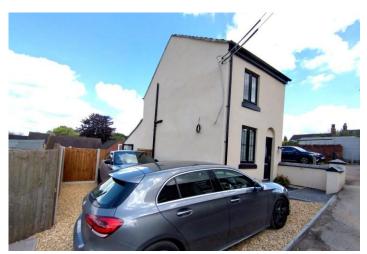

# INTRO

The stunning extended detached residence of Rose Cottage, refurbished throughout to provide a beautiful property in a quiet tucked away yet very convenient location, IS AVAILABLE WITH NO CHAIN - And is one to be seen to be fully appreciated! Comprising lounge, a dining room, an extended well appointed breakfast kitchen with french doors to the garden, utility area, a ground floor bathroom, first floor landing, with two double bedrooms, a first floor cloaks/W.C wardrobe area off bedroom 2. Externally a forecourt to the front, a driveway provides parking spaces. A landscaped garden area which attracts the afternoon sun & a great degree of privacy. All new windows & doors, kitchens & bathroom, re-wiring, carpets decor etc. The property is within easy access to all facilities within this pleasant semi rural location. Viewing imperative without delay.

#### FRONT

Brick wall with a block paved path leading to the front door.

# SIDE

Gravel drive. Block paved path leads to: