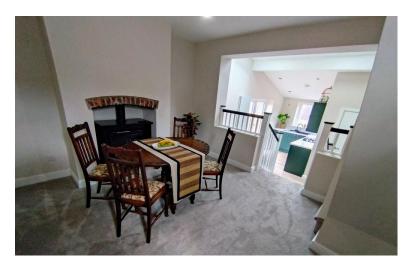

# DINING ROOM

10' 11" x 10' 9" (3.33m x 0.53m) Window to the side elevation. Feature chimney breast with electric remote stove. Stairs to the first floor. Radiator. Steps to:

#### KITCHEN/BREAKFAST ROOM

15' 6" x 12' 7 max" (4.72m x 3.84m)

Newly built extension with vaulted ceiling with velux windows. Window to the rear elevation, patio doors to the side. A new kitchen with an extensive range of wall and base cupboards, black single drainer sink with swan neck mixer tap above, ample work surface with upstands. Built in oven, hob with extractor over. Built in under counter fridge and freezer, built in dishwasher. Concealed boiler. Wood effect flooring. Vertical radiator. Door to: