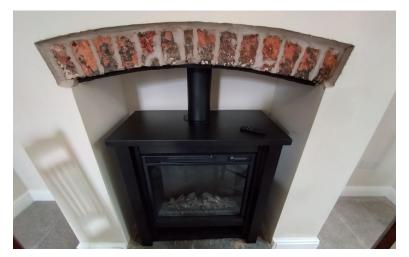

# DINING ROOM

10' 11" x 10' 9" (3.33m x 0.53m) Window to the side elevation. Feature chimney breast with electric remote stove. Stairs to the first floor. Radiator. Steps to: