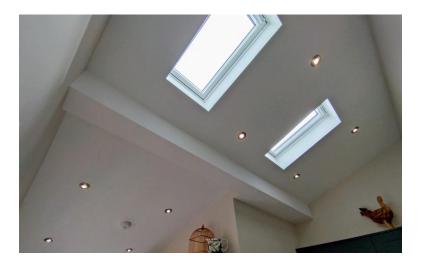

#### KITCHEN/BREAKFAST ROOM

15' 6" x 12' 7 max" (4.72m x 3.84m)

Newly built extension with vaulted ceiling with velux windows. Window to the rear elevation, patio doors to the side. A new kitchen with an extensive range of wall and base cupboards, black single drainer sink with swan neck mixer tap above, ample work surface with upstands. Built in oven, hob with extractor over. Built in under counter fridge and freezer, built in dishwasher. Concealed boiler. Wood effect flooring. Vertical radiator. Door to: