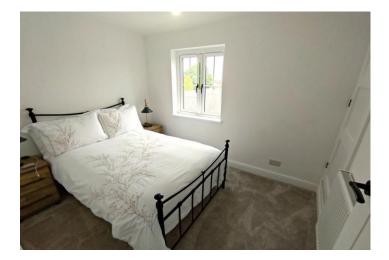

# BEDROOM ONE

12' 7" x 10' 11" (3.84m x 3.33m) Window to the front elevation. Radiator.