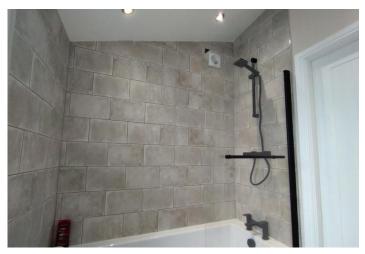

# BATHROOM

Window to the rear elevation. Newly installed Suite comprising: Panelled bath with shower over, shower screen, vanity unit housing a low level W.C, and wash hand basin. Splash back tiling to the walls, tiled floor.. Chrome towel rail.