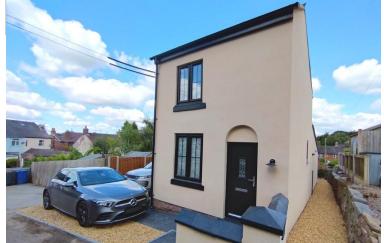

- A DETACHED RESIDENCE, NO CHAIN
- EXTENDED & REFURBISHED
- BEAUTIFULLY PRESENTED
- LOUNGE, DINING ROOM

# INTRO

The stunning extended detached residence of Rose Cottage, refurbished throughout to provide a beautiful property in a quiet tucked away yet very convenient location, IS AVAILABLE WITH NO CHAIN - And is one to be seen to be fully appreciated! Comprising lounge, a dining room, an extended well appointed breakfast kitchen with french doors to the garden, utility area, a ground floor bathroom, first floor landing, with two double bedrooms, a first floor cloaks/W.C wardrobe area off bedroom 2. Externally a forecourt to the front, a driveway provides parking spaces. A landscaped garden area which attracts the afternoon sun & a great degree of privacy. All new windows & doors, kitchens & bathroom, re-wiring, carpets decor etc. The property is within easy access to all facilities within this pleasant semi rural location. Viewing imperative without delay.

# SIDE

Gravel drive. Block paved path leads to: