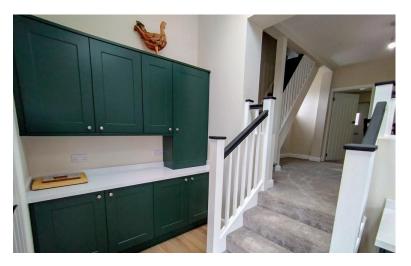

# DINING ROOM

10' 11" x 10' 9" (3.33m x 0.53m) Window to the side elevation. Feature chimney breast with electric remote stove. Stairs to the first floor. Radiator. Steps to:

#### KITCHEN/BREAKFAST ROOM

15' 6" x 12' 7 max" (4.72m x 3.84m)

Newly built extension with vaulted ceiling with velux windows. Window to the rear elevation, patio doors to the side. A new kitchen with an extensive range of wall and base cupboards, black single drainer sink with swan neck mixer tap above, ample work surface with upstands. Built in oven, hob with extractor over. Built in under counter fridge and freezer, built in dishwasher. Concealed boiler. Wood effect flooring. Vertical radiator. Door to: