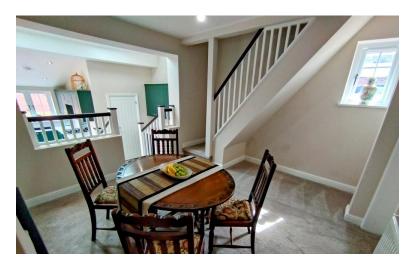

# DINING ROOM

10' 11" x 10' 9" (3.33m x 0.53m) Window to the side elevation. Feature chimney breast with electric remote stove. Stairs to the first floor. Radiator. Steps to:

FIRST FLOOR LANDING Access to the loft. Doors to: