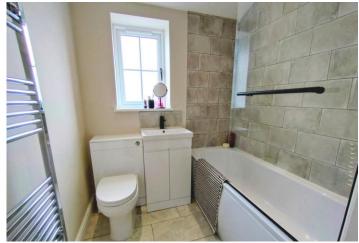

# BATHROOM

Window to the rear elevation. Newly installed Suite comprising: Panelled bath with shower over, shower screen, vanity unit housing a low level W.C, and wash hand basin. Splash back tiling to the walls, tiled floor.. Chrome towel rail.