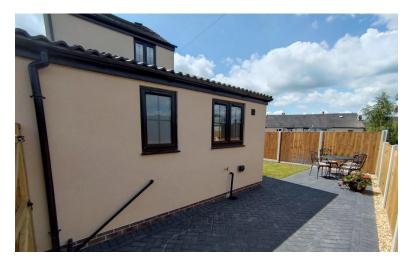

# EXTERNALLY

#### FRONT

Brick wall with a block paved path leading to the front door.

# SIDE

Gravel drive. Block paved path leads to:

# REAR

Enclosed by fencing. A block paved patio and lawn garden. Rear access gate leads to the side of the property