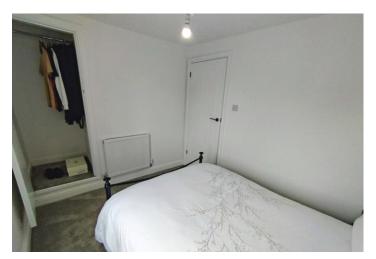

# BEDROOM TWO

10' 1" x 7' 11" (3.07m x 2.41m)

Another good size double with a window to the rear elevation. Over stairs wardrobe. Radiator.

# WC

Vanity unit with low level W.C and wash hand basin. Splash back tiling. Radiator.