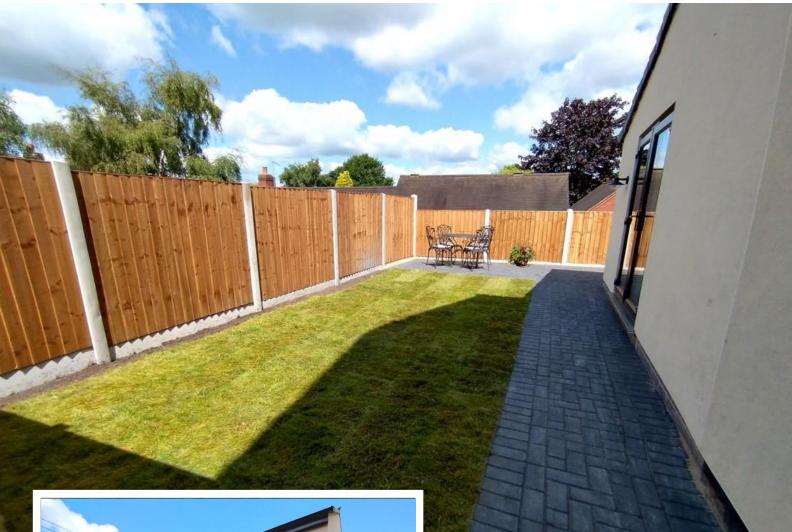

# REAR

Enclosed by fencing. A block paved patio and lawn garden. Rear access gate leads to the side of the property