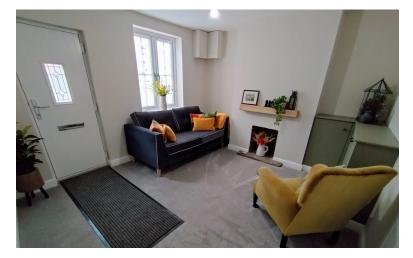

# LOUNGE

12' 6" x 10' 8" (3.81m x 3.25m)

Entered through a UPVC door with glazed panel. Window to the front elevation with plantation shutter. Fireplace with inset feature. Bespoke cupboard housing the gas meter and useful storage. Radiator. Door to: