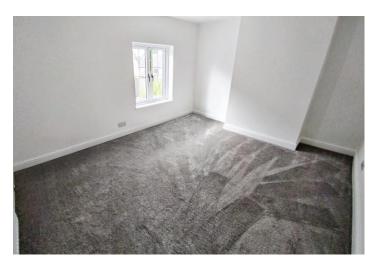

# DINING ROOM

10' 11" x 10' 9" (3.33m x 0.53m) Window to the side elevation. Feature chimney breast with electric remote stove. Stairs to the first floor. Radiator. Steps to:

# BEDROOM TWO

10' 1" x 7' 11" (3.07m x 2.41m)

Another good size double with a window to the rear elevation. Over stairs wardrobe. Radiator.