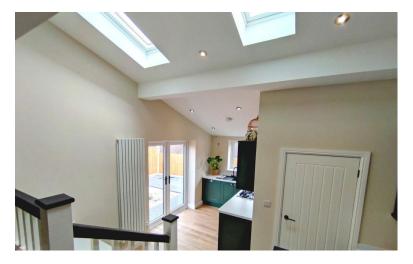

#### KITCHEN/BREAKFAST ROOM

15' 6" x 12' 7 max" (4.72m x 3.84m)

Newly built extension with vaulted ceiling with velux windows. Window to the rear elevation, patio doors to the side. A new kitchen with an extensive range of wall and base cupboards, black single drainer sink with swan neck mixer tap above, ample work surface with upstands. Built in oven, hob with extractor over. Built in under counter fridge and freezer, built in dishwasher. Concealed boiler. Wood effect flooring. Vertical radiator. Door to: