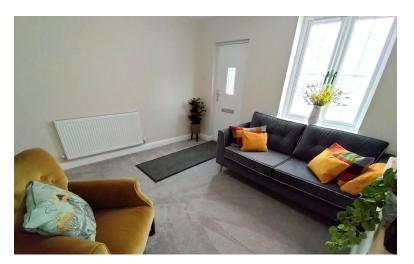

# DINING ROOM

10' 11" x 10' 9" (3.33m x 0.53m) Window to the side elevation. Feature chimney breast with electric remote stove. Stairs to the first floor. Radiator. Steps to: