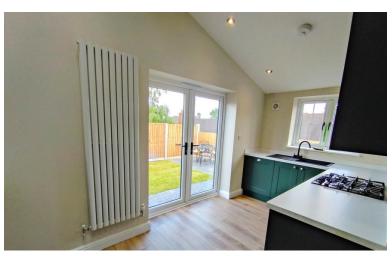

#### KITCHEN/BREAKFAST ROOM

15' 6" x 12' 7 max" (4.72m x 3.84m)

Newly built extension with vaulted ceiling with velux windows. Window to the rear elevation, patio doors to the side. A new kitchen with an extensive range of wall and base cupboards, black single drainer sink with swan neck mixer tap above, ample work surface with upstands. Built in oven, hob with extractor over. Built in under counter fridge and freezer, built in dishwasher. Concealed boiler. Wood effect flooring. Vertical radiator. Door to: