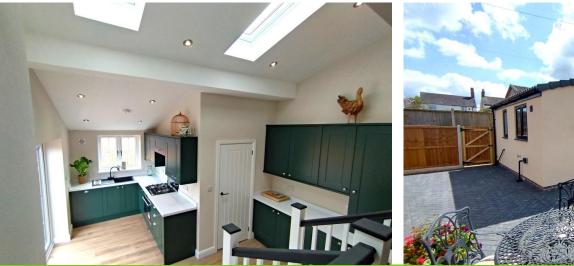

#### KITCHEN/BREAKFAST ROOM

15' 6" x 12' 7 max" (4.72m x 3.84m)

Newly built extension with vaulted ceiling with velux windows. Window to the rear elevation, patio doors to the side. A new kitchen with an extensive range of wall and base cupboards, black single drainer sink with swan neck mixer tap above, ample work surface with upstands. Built in oven, hob with extractor over. Built in under counter fridge and freezer, built in dishwasher. Concealed boiler. Wood effect flooring. Vertical radiator. Door to:

# REAR

Enclosed by fencing. A block paved patio and lawn garden. Rear access gate leads to the side of the property