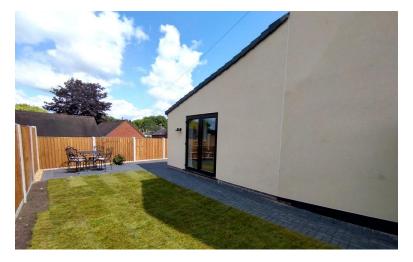

# REAR

Enclosed by fencing. A block paved patio and lawn garden. Rear access gate leads to the side of the property