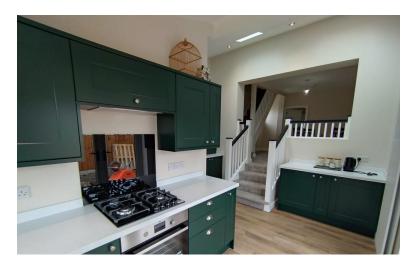

#### KITCHEN/BREAKFAST ROOM

15' 6" x 12' 7 max" (4.72m x 3.84m)

Newly built extension with vaulted ceiling with velux windows. Window to the rear elevation, patio doors to the side. A new kitchen with an extensive range of wall and base cupboards, black single drainer sink with swan neck mixer tap above, ample work surface with upstands. Built in oven, hob with extractor over. Built in under counter fridge and freezer, built in dishwasher. Concealed boiler. Wood effect flooring. Vertical radiator. Door to: