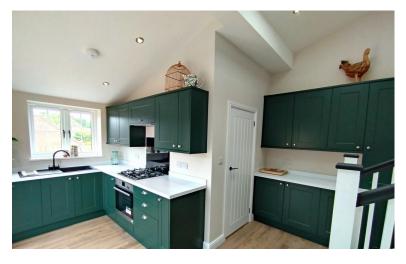

#### KITCHEN/BREAKFAST ROOM

15' 6" x 12' 7 max" (4.72m x 3.84m)

Newly built extension with vaulted ceiling with velux windows. Window to the rear elevation, patio doors to the side. A new kitchen with an extensive range of wall and base cupboards, black single drainer sink with swan neck mixer tap above, ample work surface with upstands. Built in oven, hob with extractor over. Built in under counter fridge and freezer, built in dishwasher. Concealed boiler. Wood effect flooring. Vertical radiator. Door to: