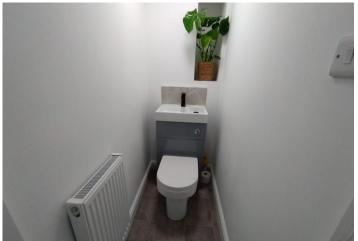

# BATHROOM

Window to the rear elevation. Newly installed Suite comprising: Panelled bath with shower over, shower screen, vanity unit housing a low level W.C, and wash hand basin. Splash back tiling to the walls, tiled floor.. Chrome towel rail.

# WC

Vanity unit with low level W.C and wash hand basin. Splash back tiling. Radiator.