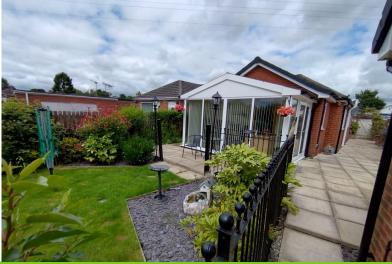

# REAR

Having a pleasant outlook. Behind a wrought iron railing feature is a landscaped garden laid to lawn with shrub borders.

# GARDEN OUTBUILDING

18' 5" x 10' (5.61m x 3.05m)Currently split to form two seperate areas.