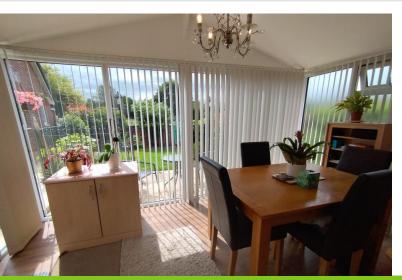

# CONSERVATORY

12' 11" x 8' 4" (3.94m x 2.54m)

Overlooking the garden. Dwarf wall construction with UPVC windows and door. Laminate flooring, radiator. Arch to: