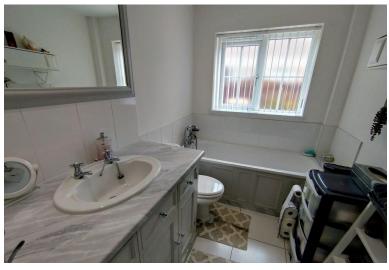

#### **BATHROOM**

Window to the side side elevation. Suite comprising: paneled bath, enclosed shower cubicle, , low level W.C, wash hand basin with cabinet below. Tiled floor, spotlights to the ceiling. Radiator.