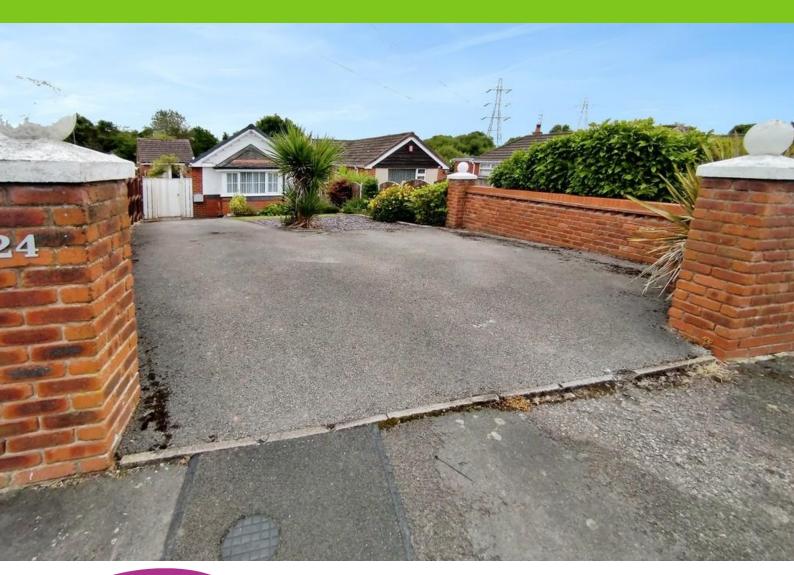

#### FRONT

A landscaped garden laid to lawn, stone feature and shrub borders. A driveway provides ample parking. A gate provides access to the side of the property which has a paved area.

# INTRO

Shaw's & Co are delighted to offer For Sale a beautifully presented good sized semi detached bungalow within a pleasant cull de sac location which must be viewed to be fully appreciated comprising, a conservatory/reception room over looking the garden, a spacious lounge, a kitchen with integrated appliances, inner hallway, bedroom one is a large double bedroom, bedroom two, a bathroom with a separate shower. UPVC double glazing & gas central heating. Landscaped gardens to the front, a paved garden to side and a pleasant rear garden. A useful detached brick garden outbuilding with UPVC glazed front and pitched roof. Nice views to the rear. Viewing imperative. (draft details subject to approval)