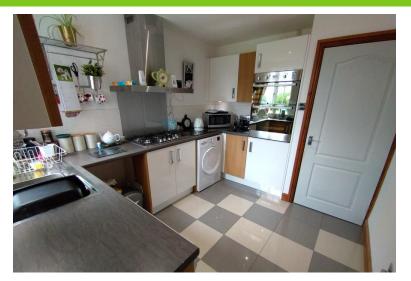

#### KITCHEN

10' 9" x 8' 7" (3.28m x 2.62 m)

Window to the rear elevation. A range of wall and base units, single drainer sink with mixer tap above, worksurface. Built in double oven, space for cooker with glass splash back and extractor above. Built in fridge freezer. Space for washing machine. Splash back tiling to the wall, tiled floor. Recessed spotlights to the ceiling. Radiator.