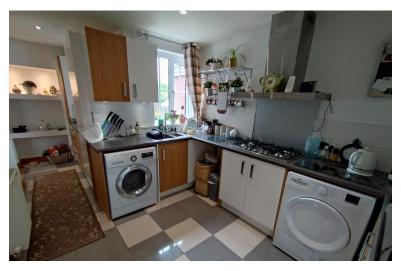

#### KITCHEN

10' 9" x 8' 7" (3.28m x 2.62 m)

Window to the rear elevation. A range of wall and base units, single drainer sink with mixer tap above, worksurface. Built in double oven, space for cooker with glass splash back and extractor above. Built in fridge freezer. Space for washing machine. Splash back tiling to the wall, tiled floor. Recessed spotlights to the ceiling. Radiator.

## INNER HALLWAY

Window to the side elevation. Logic combi 24 gas central heating boiler. Tiled floor.