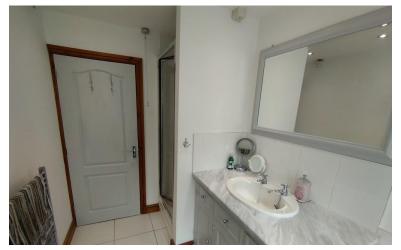

#### **BATHROOM**

Window to the side side elevation. Suite comprising: paneled bath, enclosed shower cubicle, , low level W.C, wash hand basin with cabinet below. Tiled floor, spotlights to the ceiling. Radiator.