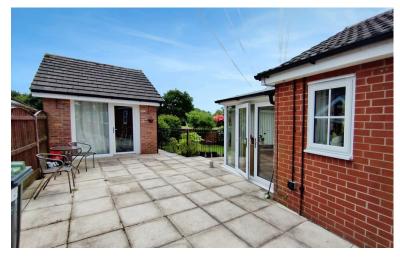

# INTRO

Shaw's & Co are delighted to offer For Sale a beautifully presented good sized semi detached bungalow within a pleasant cull de sac location which must be viewed to be fully appreciated comprising, a conservatory/reception room over looking the garden, a spacious lounge, a kitchen with integrated appliances, inner hallway, bedroom one is a large double bedroom, bedroom two, a bathroom with a separate shower. UPVC double glazing & gas central heating. Landscaped gardens to the front, a paved garden to side and a pleasant rear garden. A useful detached brick garden outbuilding with UPVC glazed front and pitched roof. Nice views to the rear. Viewing imperative. (draft details subject to approval)

#### FRONT

A landscaped garden laid to lawn, stone feature and shrub borders. A driveway provides ample parking. A gate provides access to the side of the property which has a paved area.

# REAR

Having a pleasant outlook. Behind a wrought iron railing feature is a landscaped garden laid to lawn with shrub borders.