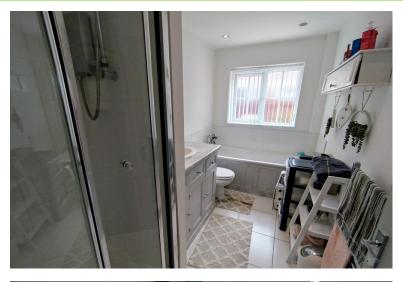

#### **BATHROOM**

Window to the side side elevation. Suite comprising: paneled bath, enclosed shower cubicle, , low level W.C, wash hand basin with cabinet below. Tiled floor, spotlights to the ceiling. Radiator.