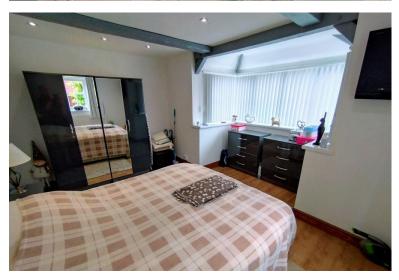

#### **BEDROOM ONE**

14' x 9' 4 plus bay" (4.27m x 2.84m) Bay window to the front elevation, window to the side. Recessed spotlights to the ceiling. Radiator.