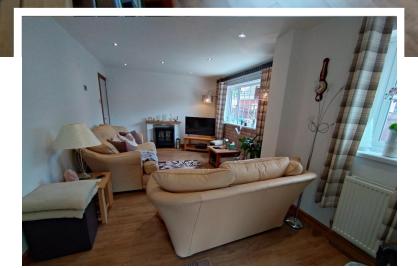

# LOUNGE

19' x 10' 10" (5.79m x 3.3m)

Two windows to the side elevation. Laminate flooring. Recessed spotlights to the ceiling. Radiator. Door to inner hall. Door to: