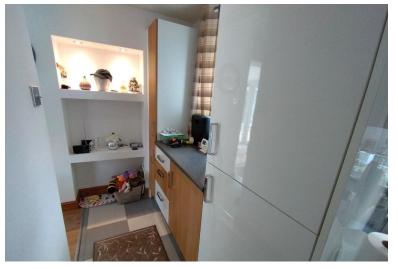

## INNER HALLWAY

Window to the side elevation. Logic combi 24 gas central heating boiler. Tiled floor.