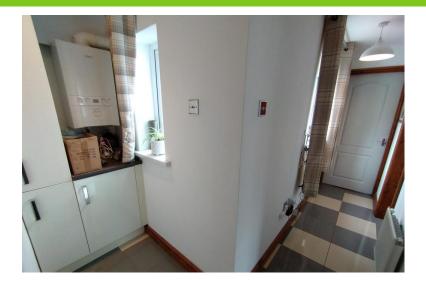

## INNER HALLWAY

Window to the side elevation. Logic combi 24 gas central heating boiler. Tiled floor.