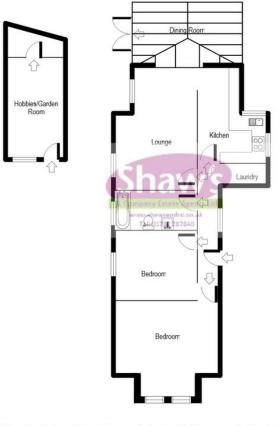

# LOUNGE

19' x 10' 10" (5.79m x 3.3m)

Two windows to the side elevation. Laminate flooring. Recessed spotlights to the ceiling. Radiator. Door to inner hall. Door to:

# CONSERVATORY

12' 11" x 8' 4" (3.94m x 2.54m)

Overlooking the garden. Dwarf wall construction with UPVC windows and door. Laminate flooring, radiator. Arch to:

#### KITCHEN

10' 9" x 8' 7" (3.28m x 2.62 m)

Window to the rear elevation. A range of wall and base units, single drainer sink with mixer tap above, worksurface. Built in double oven, space for cooker with glass splash back and extractor above. Built in fridge freezer. Space for washing machine. Splash back tiling to the wall, tiled floor. Recessed spotlights to the ceiling. Radiator.

#### **BEDROOM ONE**

14' x 9' 4 plus bay" (4.27m x 2.84m) Bay window to the front elevation, window to the side. Recessed spotlights to the ceiling. Radiator.

#### **BEDROOM TWO**

10' 8" x 7' 11" (3.25m x 2.41m) Window to the side elevation. Laminate flooring, recessed spotlights to the ceiling. Radiator. Access to the loft for storage.

# GARDEN OUTBUILDING

18' 5" x 10' (5.61m x 3.05m)Currently split to form two seperate areas.

LOCAL AUTHORITY Stoke On Trent City Council

COUNCIL TAX BAND B

EPC RATING (PDF available online) Current: Potential:

Whilst every attempt has been made to ensure the accuracy of the floor plan contained here, measurements of doors, windows, rooms and any other items are approximate and no responsibility is taken for any error, omission, or mis-statement and the floor plan is an illustration only as a guide. This plan is for illustrative purposes only and should be used as such by any prospective purchaser or the ant. The services, systems, appliances, shown have not been tested and no guarantee as to their operation or efficiency can be given. Made with Yusua Builder