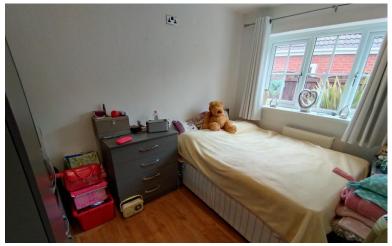

#### **BEDROOM ONE**

14' x 9' 4 plus bay" (4.27m x 2.84m) Bay window to the front elevation, window to the side. Recessed spotlights to the ceiling. Radiator.

#### **BEDROOM TWO**

10' 8" x 7' 11" (3.25m x 2.41m) Window to the side elevation. Laminate flooring, recessed spotlights to the ceiling. Radiator. Access to the loft for storage.