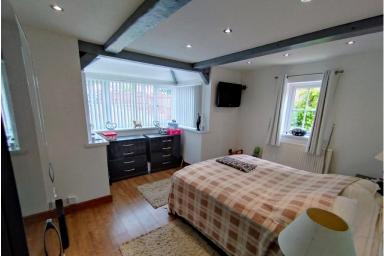

#### **BEDROOM ONE**

14' x 9' 4 plus bay" (4.27m x 2.84m) Bay window to the front elevation, window to the side. Recessed spotlights to the ceiling. Radiator.