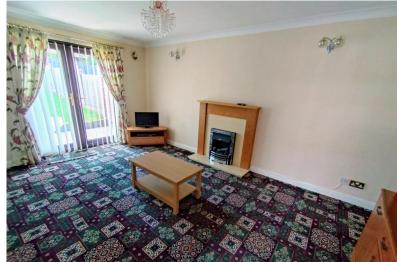

#### LOUNGE

15' 10" x 9' 7" (4.83m x 2.92m)

French doors to the rear garden. Fireplace and inset fire. Wall lights, coving to the ceiling, radiator.