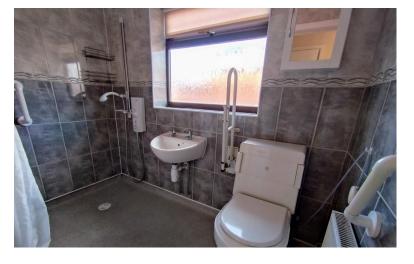

#### **SHOWER ROOM**

8' 1" x 4' 6" (2.46m x 1.37m)

Window to the side elevation. Wall mounted shower, low level W.C, wash hand basin. Splash back to the walls. Radiator. PVC ceiling.