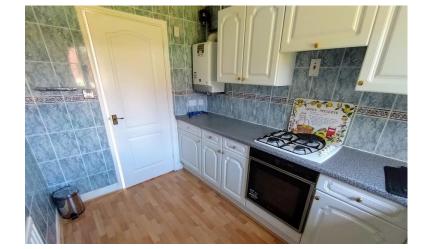

# KITCHEN/BREAKFAST ROOM

9' 10" x 7' 8" (3m x 2.34m)

Window to the rear elevation. A range of wall and base units, single drainer sink, worksurface. Built in oven, hob with extractor over. Tiled floor. Baxi solo gas central heating boiler. Laminate flooring. Tiled walls where visible.