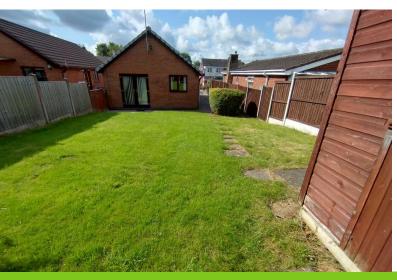

- DETACHED BUNGALOW
- WELL REGARDED LOCATION
- CUL DE SAC
- NO CHAIN

# **Tern Avenue**

Kidsgrove, ST7 4PJ

- HALL, KITCHEN, LOUNGE & FRENCH DOORS
- TWO DOUBLE BEDROOMS
- SHOWER/WET ROOM
- LANDSCAPED GARDENS & DRIVEWAY

& FRENCH DOORS **£205,000** 







# **Property Description**

#### INTRO

NO CHAIN! Shaw's & Co are delighted to offer a brilliant opportunity to acquire a detached bungalow, situated within a popular cul de sac and comprising an interior of entrance hallway, a fitted kitchen, lounge with French doors to the rear garden, two bedrooms, a shower/wet room. Externally landscaped lawn gardens to the front and rear and a driveway provides parking spaces. UPVC double glazing and gas central heating. Viewing essential without further delay.

# **DIRECTIONS**

Plesae follow Sat Nav with postcode ST7 4PJ. On entering Tern Avenue, the property can be found on the left hand side, as identified by our for sale sign.

# ENTRANCE HALL

Entered through a UPVC door, radiator, cylinder cupboard/store cupboard. Laminate flooring.