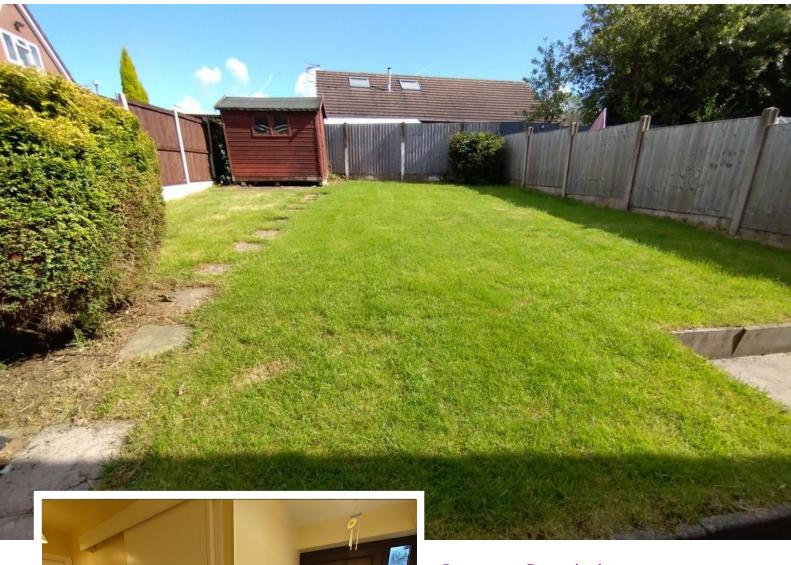

- DETACHED BUNGALOW
- WELL REGARDED LOCATION
- CUL DE SAC
- NO CHAIN

# **Tern Avenue**

Kidsgrove, ST7 4PJ

- HALL, KITCHEN, LOUNGE & FRENCH DOORS
- TWO DOUBLE BEDROOMS
- SHOWER/WET ROOM
- LANDSCAPED GARDENS & DRIVEWAY

& FRENCH DOORS **£205,000** 







# **Property Description**

#### INTRO

NO CHAIN! Shaw's & Co are delighted to offer a brilliant opportunity to acquire a detached bungalow, situated within a popular cul de sac and comprising an interior of entrance hallway, a fitted kitchen, lounge with French doors to the rear garden, two bedrooms, a shower/wet room. Externally landscaped lawn gardens to the front and rear and a driveway provides parking spaces. UPVC double glazing and gas central heating. Viewing essential without further delay.

# **DIRECTIONS**

Plesae follow Sat Nav with postcode ST7 4PJ. On entering Tern Avenue, the property can be found on the left hand side, as identified by our for sale sign.

# ENTRANCE HALL

Entered through a UPVC door, radiator, cylinder cupboard/store cupboard. Laminate flooring.