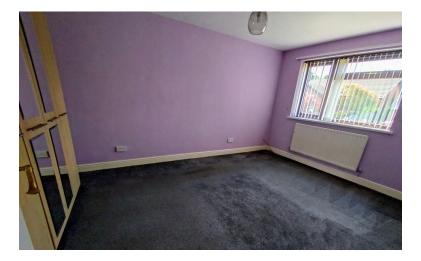

#### **BEDROOM ONE**

15' 5" x 9' 6" (4.7m x 2.9 m)

Window to the front elevation. Fitted wardrobes. Radiator. Access to loft via pull down ladders (loft is boarded and insulated)

#### **BEDROOM TWO**

9'9" x 8' 2" (2.97m x 2.49 m)

Window to the front elevation. Laminate flooring. Radiator.