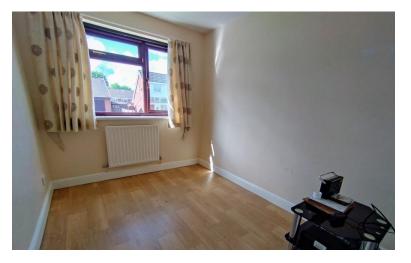

#### **BEDROOM ONE**

15' 5" x 9' 6" (4.7m x 2.9 m)

Window to the front elevation. Fitted wardrobes. Radiator. Access to loft via pull down ladders (loft is boarded and insulated)

#### **BEDROOM TWO**

9'9" x 8' 2" (2.97m x 2.49 m)

Window to the front elevation. Laminate flooring. Radiator.