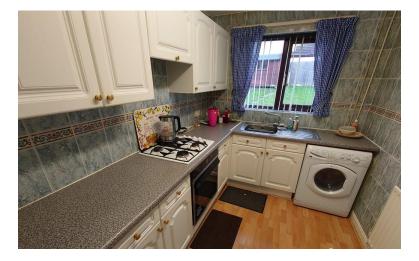

# KITCHEN/BREAKFAST ROOM

9' 10" x 7' 8" (3m x 2.34m)

Window to the rear elevation. A range of wall and base units, single drainer sink, worksurface. Built in oven, hob with extractor over. Tiled floor. Baxi solo gas central heating boiler. Laminate flooring. Tiled walls where visible.