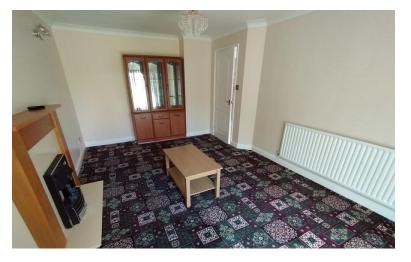

#### LOUNGE

15' 10" x 9' 7" (4.83m x 2.92m)

French doors to the rear garden. Fireplace and inset fire. Wall lights, coving to the ceiling, radiator.