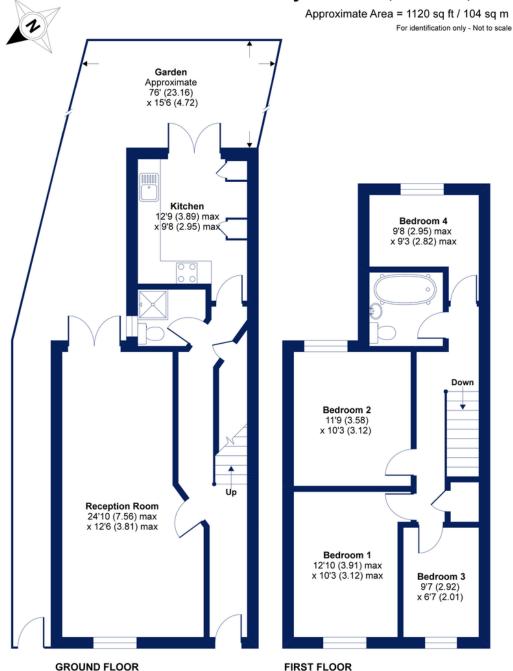

## Avery Hill Road, London, SE9

Certified Property Measurer

Floor plan produced in accordance with RICS Property Measurement Standards incorporating International Property Measurement Standards (IPMS2 Residential). © nichecom 2021. Produced for Cockburn Estates Agents. REF: 696459