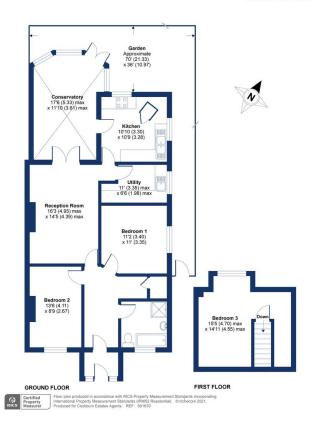

## Avery Hill Road, London, SE9

Approximate Area = 1266 sq ft / 117.6 sq m
For identification only - Not to scale