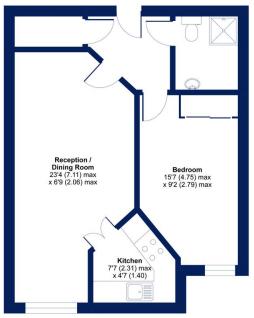

## Marvels Lane, London, SE12

Approximate Area = 536 sq ft / 49.7 sq m
For identification only - Not to scale

FIRST FLOOR

Cartified Property Measurement Standards (PMS2 Residential). Ortchecom 2020. Property Measurement Standards (PMS2 Residential). Ortchecom 2020. Property Measurement Standards (PMS2 Residential).