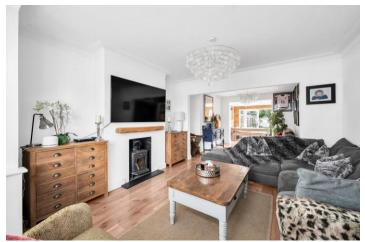

Boasting ample space covering over 1773 sq ft, the property comprises reception room, large lounge/kitchen/dining area, utility room, and w/c to the ground floor. Finished to a superb standard, the kitchen comes complete with fitted appliances and velux window, letting in heaps of natural light at all times. Bi-fold doors lead out to the beautifully-maintained garden to the rear, with decking area, lawned green and an abundance of space for flower beds - the perfect space for entertaining guests and enjoying the warm summer months!