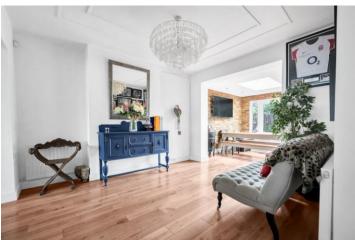

Boasting ample space covering over 1773 sq ft, the property comprises reception room, large lounge/kitchen/dining area, utility room, and w/c to the ground floor. Finished to a superb standard, the kitchen comes complete with fitted appliances and velux window, letting in heaps of natural light at all times. Bi-fold doors lead out to the beautifully-maintained garden to the rear, with decking area, lawned green and an abundance of space for flower beds - the perfect space for entertaining guests and enjoying the warm summer months!