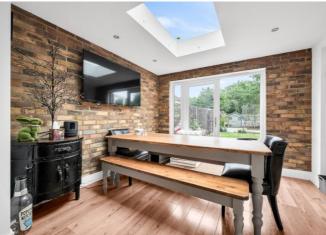

Boasting ample space covering over 1773 sq ft, the property comprises reception room, large lounge/kitchen/dining area, utility room, and w/c to the ground floor. Finished to a superb standard, the kitchen comes complete with fitted appliances and velux window, letting in heaps of natural light at all times. Bi-fold doors lead out to the beautifully-maintained garden to the rear, with decking area, lawned green and an abundance of space for flower beds - the perfect space for entertaining guests and enjoying the warm summer months!