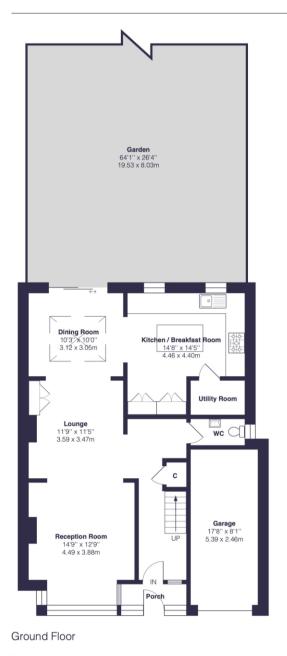

Boasting ample space covering over 1773 sq ft, the property comprises reception room, large lounge/kitchen/dining area, utility room, and w/c to the ground floor. Finished to a superb standard, the kitchen comes complete with fitted appliances and velux window, letting in heaps of natural light at all times. Bi-fold doors lead out to the beautifully-maintained garden to the rear, with decking area, lawned green and an abundance of space for flower beds - the perfect space for entertaining guests and enjoying the warm summer months!

To the first floor is three well-proportioned bedrooms, alongside a modern family bathroom. The fourth bedroom can be found on the second floor loft conversion, complete with its own ensuite shower room. Parking woes are a thing of the past, with off street parking and a private garage to the front completing the property.

Approximate Gross Internal Area = 1773 sq ft / 164.7 sq m (including garage)

Second Floor

First Floor

**EPC:** D

**COUNCIL TAX BAND: E** 

**TENURE:** Freehold

For more information on this property or to arrange a viewing please call the office on