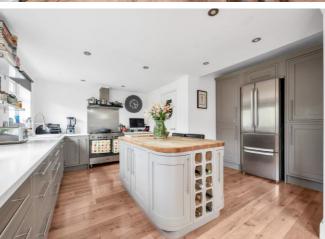

Boasting ample space covering over 1773 sq ft, the property comprises reception room, large lounge/kitchen/dining area, utility room, and w/c to the ground floor. Finished to a superb standard, the kitchen comes complete with fitted appliances and velux window, letting in heaps of natural light at all times. Bi-fold doors lead out to the beautifully-maintained garden to the rear, with decking area, lawned green and an abundance of space for flower beds - the perfect space for entertaining guests and enjoying the warm summer months!