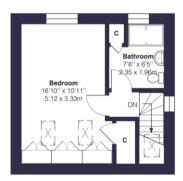

To the first floor is three well-proportioned bedrooms, alongside a modern family bathroom. The fourth bedroom can be found on the second floor loft conversion, complete with its own ensuite shower room. Parking woes are a thing of the past, with off street parking and a private garage to the front completing the property.

Approximate Gross Internal Area = 1773 sq ft / 164.7 sq m (including garage)

Second Floor

First Floor

**EPC:** D

**COUNCIL TAX BAND: E** 

**TENURE:** Freehold

For more information on this property or to arrange a viewing please call the office on