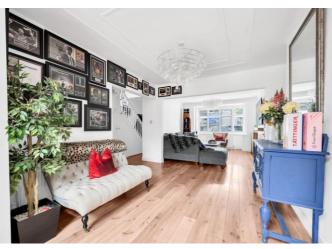

Boasting ample space covering over 1773 sq ft, the property comprises reception room, large lounge/kitchen/dining area, utility room, and w/c to the ground floor. Finished to a superb standard, the kitchen comes complete with fitted appliances and velux window, letting in heaps of natural light at all times. Bi-fold doors lead out to the beautifully-maintained garden to the rear, with decking area, lawned green and an abundance of space for flower beds - the perfect space for entertaining guests and enjoying the warm summer months!