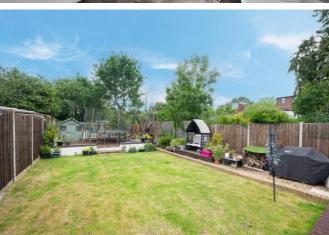

Boasting ample space covering over 1773 sq ft, the property comprises reception room, large lounge/kitchen/dining area, utility room, and w/c to the ground floor. Finished to a superb standard, the kitchen comes complete with fitted appliances and velux window, letting in heaps of natural light at all times. Bi-fold doors lead out to the beautifully-maintained garden to the rear, with decking area, lawned green and an abundance of space for flower beds - the perfect space for entertaining guests and enjoying the warm summer months!