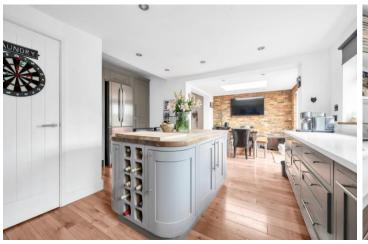

Boasting ample space covering over 1773 sq ft, the property comprises reception room, large lounge/kitchen/dining area, utility room, and w/c to the ground floor. Finished to a superb standard, the kitchen comes complete with fitted appliances and velux window, letting in heaps of natural light at all times. Bi-fold doors lead out to the beautifully-maintained garden to the rear, with decking area, lawned green and an abundance of space for flower beds - the perfect space for entertaining guests and enjoying the warm summer months!