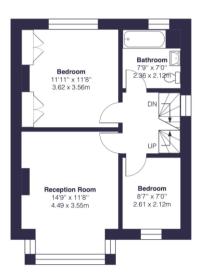

To the first floor is three well-proportioned bedrooms, alongside a modern family bathroom. The fourth bedroom can be found on the second floor loft conversion, complete with its own ensuite shower room. Parking woes are a thing of the past, with off street parking and a private garage to the front completing the property.

Approximate Gross Internal Area = 1773 sq ft / 164.7 sq m (including garage)

Second Floor

First Floor

**EPC:** D

**COUNCIL TAX BAND: E** 

**TENURE:** Freehold

For more information on this property or to arrange a viewing please call the office on