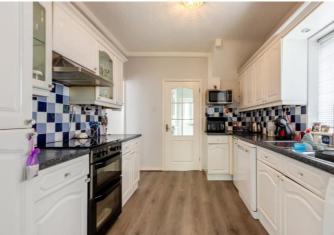

Boasting over 1374 sq ft of space with ample living space throughout, the property comprises reception room, generous dining room, kitchen, downstairs W/C, four double bedrooms and a family bathroom suite. To the rear is a well-proportioned garden, complete with both decked area and lawned green, which has been lovingly maintained and would be the perfect space for children's outdoor activities, entertaining during the warm summer months, or for those with green fingers looking to create their very own outdoor sanctuary!