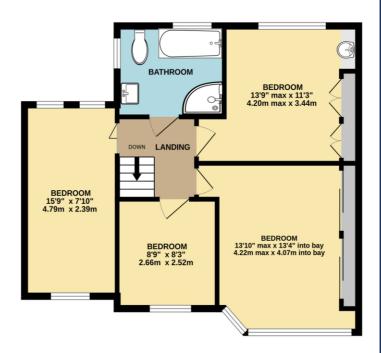

Boasting over 1374 sq ft of space with ample living space throughout, the property comprises reception room, generous dining room, kitchen, downstairs W/C, four double bedrooms and a family bathroom suite. To the rear is a well-proportioned garden, complete with both decked area and lawned green, which has been lovingly maintained and would be the perfect space for children's outdoor activities, entertaining during the warm summer months, or for those with green fingers looking to create their very own outdoor sanctuary!

GROUND FLOOR 756 sq.ft. (70.2 sq.m.) approx.

1ST FLOOR 619 sq.ft. (57.5 sq.m.) approx.

TOTAL FLOOR AREA: 1374 sq.ft. (127.7 sq.m.) approx.

Whilst every attempt has been made to ensure the accuracy of the floorplan contained here, measurements of doors, windows, rooms and any other items are approximate and no responsibility is taken for any error, omission or mis-statement. This plan is for illustrative purposes only and should be used as such by any prospective purchaser. The services, systems and appliances shown have not been tested and no guarantee as to their operability or efficiency can be given.