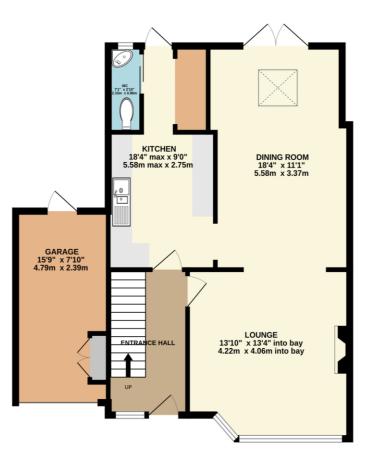

Boasting over 1374 sq ft of space with ample living space throughout, the property comprises reception room, generous dining room, kitchen, downstairs W/C, four double bedrooms and a family bathroom suite. To the rear is a well-proportioned garden, complete with both decked area and lawned green, which has been lovingly maintained and would be the perfect space for children's outdoor activities, entertaining during the warm summer months, or for those with green fingers looking to create their very own outdoor sanctuary!

GROUND FLOOR 756 sq.ft. (70.2 sq.m.) approx.

1ST FLOOR 619 sq.ft. (57.5 sq.m.) approx.

TOTAL FLOOR AREA: 1374 sq.ft. (127.7 sq.m.) approx.

Whilst every attempt has been made to ensure the accuracy of the floorplan contained here, measurements of doors, windows, rooms and any other items are approximate and no responsibility is taken for any error, omission or mis-statement. This plan is for illustrative purposes only and should be used as such by any prospective purchaser. The services, systems and appliances shown have not been tested and no guarantee as to their operability or efficiency can be given.